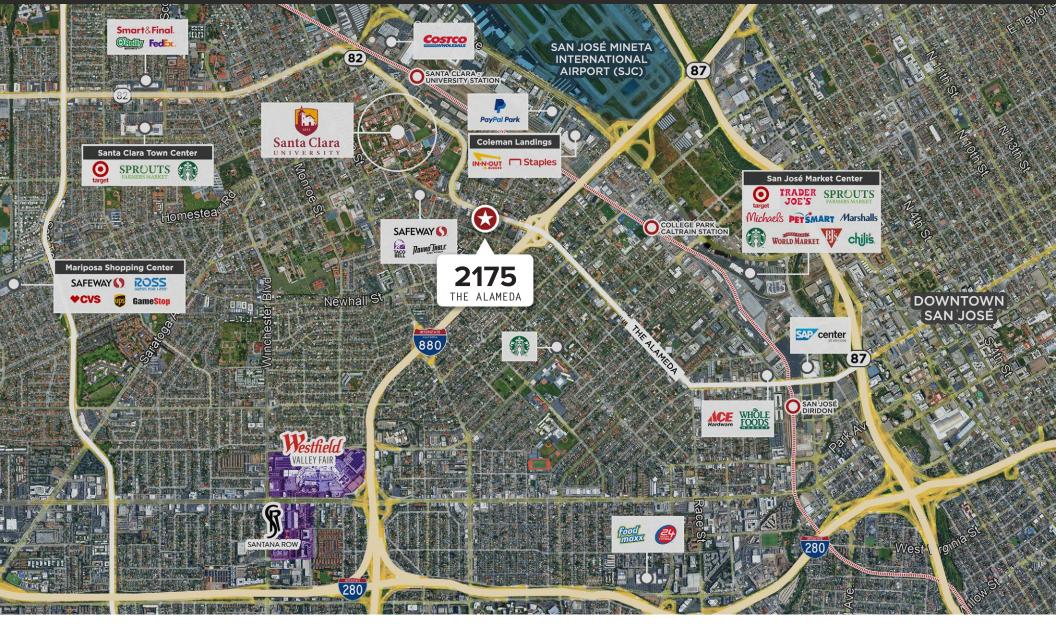

# Professional Office Building Suites

- Professional office building with reasonably priced suite sizes ranging from 275 934 SF
- Spacious on-site parking lot in rear
- Conveniently located near intersection of HWY 880 and The Alameda
- Close proximity to San Jose Airport, Santa Clara University, Westfield Valley Fair, Whole Foods, and other local retail
- Outdoor courtyard
- Abundant natural lighting
- New carpet and paint
- Flexible lease terms
  Short Terms Considered