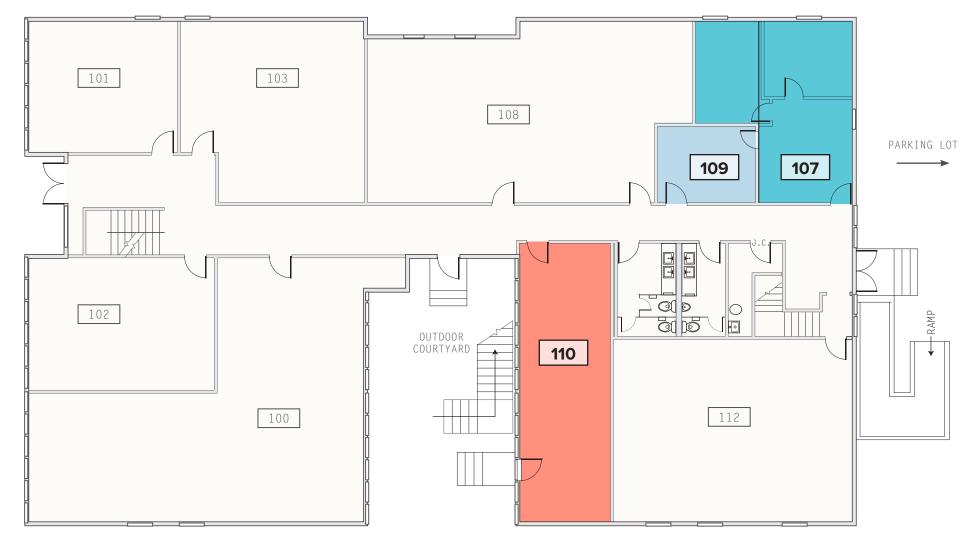

#### FIRST FLOOR

## **Available Suites**

### **Modified Gross Lease (MG)**

Landlord to pay for electricity and maintenance, excluding Internet and janitorial

| Suite 107        | 495 SF | \$1,287 per Month (MG) |
|------------------|--------|------------------------|
| Suite 107 & 109* | 645 SF | \$1,687 per Month (MG) |

\*Suite 109 must be combined with 107 and cannot be leased alone. Suite 107 can be leased either by itself or combined with 109.

PRIME COMMERCIAL, INC. © 2025 This floor plan is a recreation by Prime Commercial, Inc. from sources believed to be reliable and is provided for marketing purposes only. It is subject to errors, omissions, changes, and/or projections and should not be solely relied on. This plan is schematic and intended to illustrate the general layout of the Property. This plan is not to scale and may not be used or reproduced without the prior written consent of Prime Commercial, Inc.