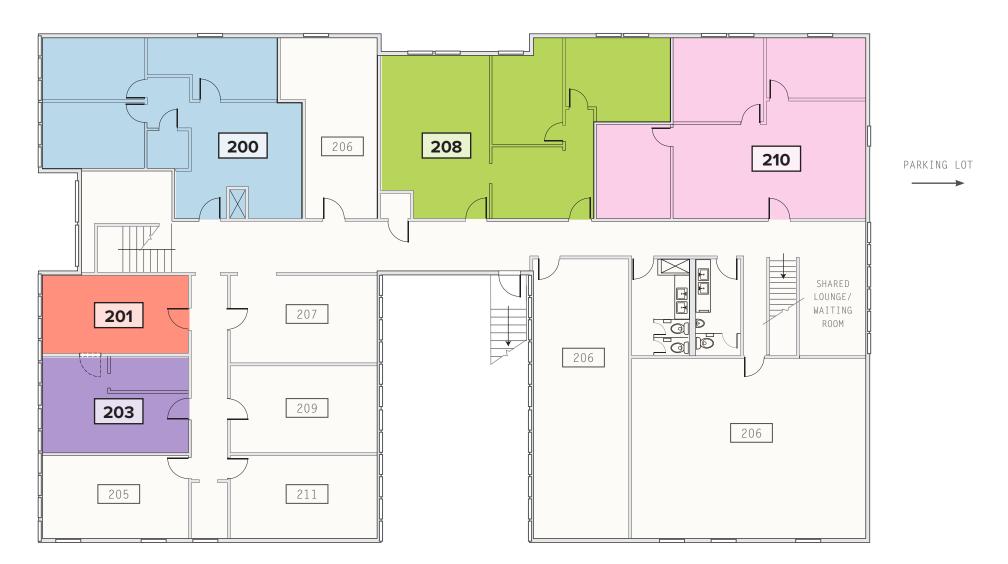

#### SECOND FLOOR

# **Available Suites**

Suite 203

| Suite 200 | 934 SF | \$2,100 per Month |  |
|-----------|--------|-------------------|--|
| Suite 201 | 280 SF | \$686 per Month   |  |

\$674 per Month

275 SF

## Modified Gross Lease (MG)

Landlord to pay for electricity and maintenance, excluding Internet and janitorial

| Suite 208 | 841 SF | <b>\$1,770</b> per Month |
|-----------|--------|--------------------------|
| Suite 210 | 844 SF | <b>\$1,900</b> per Month |

PRIME COMMERCIAL, INC. © 2025 This floor plan is a recreation by Prime Commercial, Inc. from sources believed to be reliable and is provided for marketing purposes only. It is subject to errors, omissions, changes, and/or projections and should not be solely relied on. This plan is schematic and intended to illustrate the general layout of the Property. This plan is not to scale and may not be used or reproduced without the prior written consent of Prime Commercial, Inc.