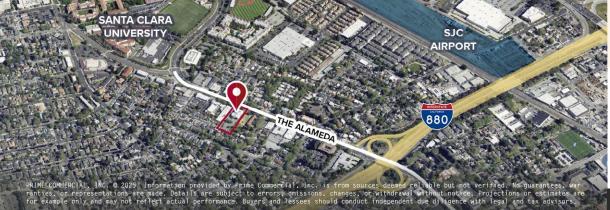

# Professional Office Building Suites

- Professional office building with reasonably priced suite sizes ranging from 275 934 SF
- Spacious on-site parking lot in rear
- Conveniently located near intersection of HWY 880 and The Alameda
- Close proximity to San Jose Airport, Santa Clara University, Westfield Valley Fair, Whole Foods, and other local retail
- Outdoor courtyard
- Abundant natural lighting
- New carpet and paint
- Flexible lease terms
  Short Terms Considered