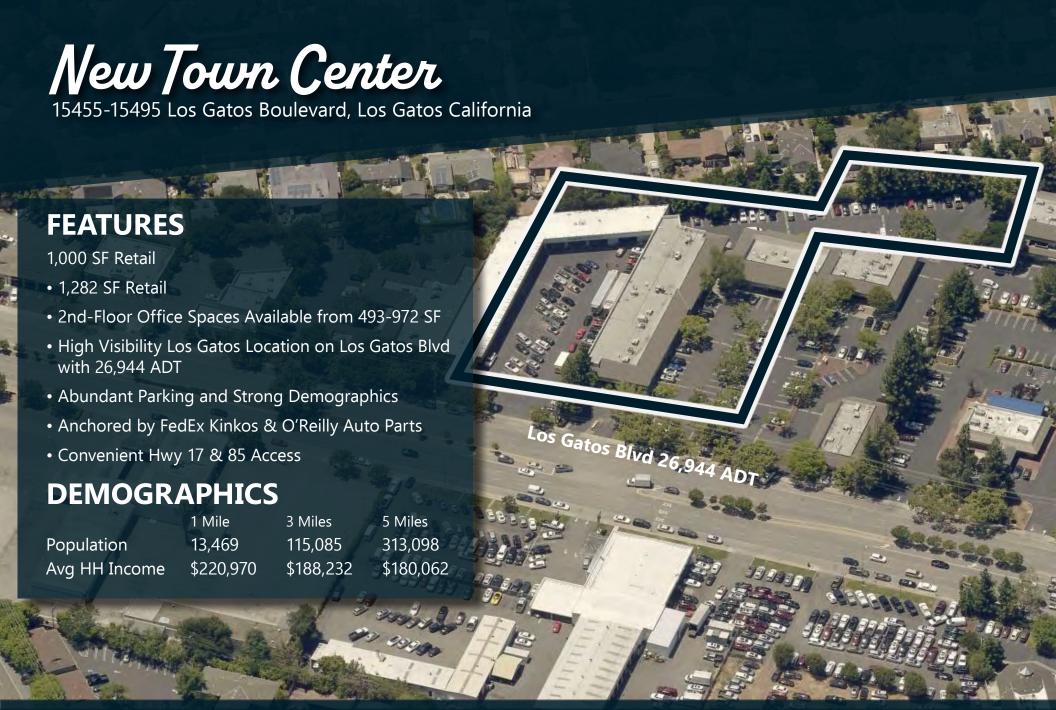

15455-15495 Los Gatos Boulevard, Los Gatos California

Retail vacancies - 1st Floor

- 15545-B (1,282 SF)
- 15545-F (1,000 SF)

1543 Lafayette Street, Suite C Santa Clara, 95050

Office 408.879.4000 Fax 408.879.4004 www.primecommercialinc.com

### Office vacancies

#### 2nd Floor

- #2 (911 SF)
- #3 (742 SF)
- #5 (972 SF)