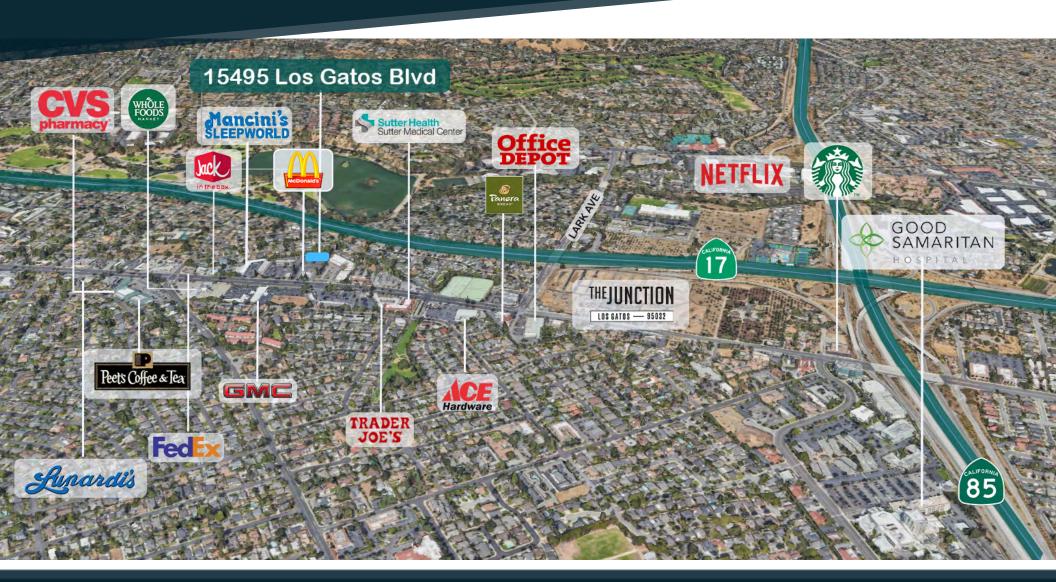

15455-15495 Los Gatos Boulevard, Los Gatos California

Retail vacancies - 1st Floor

- 15545-B (1,282 SF)
- 15545-F (1,000 SF)

1543 Lafayette Street, Suite C Santa Clara, 95050

Office 408.879.4000 Fax 408.879.4004 www.primecommercialinc.com

**Dixie Divine** 408.879.4001

ddivine@primecommercialinc.com CA DRE 00926251 & 01481181

**Doug Ferrari** 408.879.4002

15455-15495 Los Gatos Boulevard, Los Gatos California