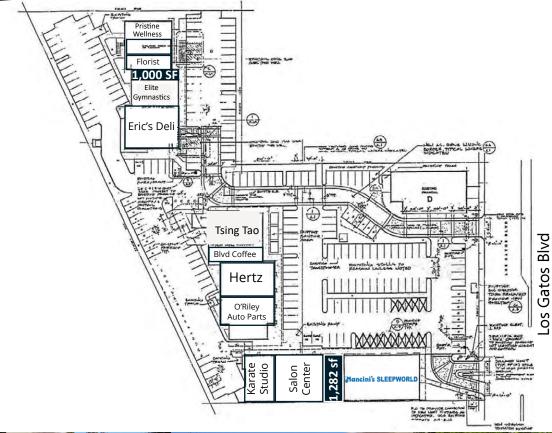

15455-15495 Los Gatos Boulevard, Los Gatos California

Retail vacancies - 1st Floor

- 15545-B (1,282 SF)
- 15545-F (1,000 SF)

1543 Lafayette Street, Suite C Santa Clara, 95050

Office 408.879.4000 Fax 408.879.4004 www.primecommercialinc.com

### Office vacancies

#### 2nd Floor

- #2 (911 SF)
- #3 (742 SF)
- #5 (972 SF)