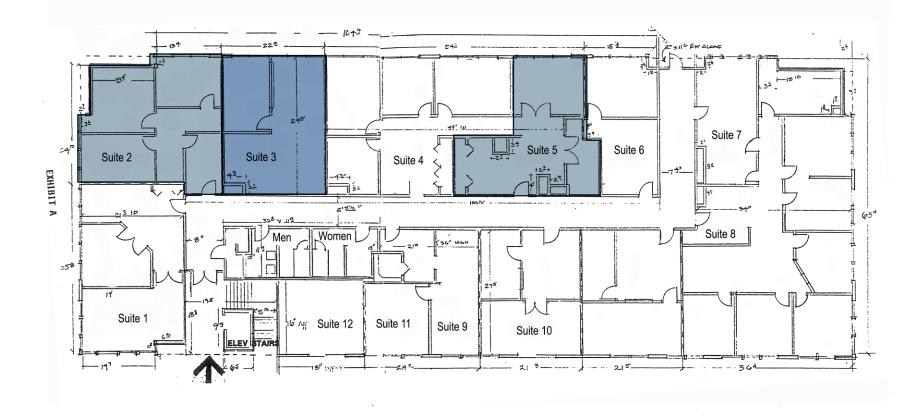

* 408.879.4002

CA DRE 01032363





1543 Lafayette Street, Suite C Santa Clara, 95050

Office 408.879.4000 Fax 408.879.4004 www.primecommercialinc.com

**Dixie Divine** 408.879.4001

ddivine@primecommercialinc.com CA DRE 00926251 & 01481181 **Doug Ferrari** 408.879.4002

15455-15495 Los Gatos Boulevard, Los Gatos California

Retail vacancies - 1st Floor

- 15545-B (1,282 SF)
- 15545-F (1,000 SF)







1543 Lafayette Street, Suite C Santa Clara, 95050

Office 408.879.4000 Fax 408.879.4004 www.primecommercialinc.com

**Dixie Divine** 408.879.4001

ddivine@primecommercialinc.com CA DRE 00926251 & 01481181

**Doug Ferrari** 408.879.4002

15455-15495 Los Gatos Boulevard, Los Gatos California

### Office vacancies

#### 2nd Floor

- #2 (911 SF)
- #3 (742 SF)
- #5 (972 SF)

### NewTown Office





1543 Lafayette Street, Suite C Santa Clara, 95050

Office 408.879.4000 Fax 408.879.4004 www.primecommercialinc.com **Dixie Divine** 408.879.4001

ddivine@primecommercialinc.com CA DRE 00926251 & 01481181 **Doug Ferrari** 408.879.4002

15455-15495 Los Gatos Boulevard, Los Gatos California





1543 Lafayette Street, Suite C Santa Clara, 95050

Office 408.879.4000 Fax 408.879.4004 www.primecommercialinc.com

**Dixie Divine** 408.879.4001

ddivine@primecommercialinc.com CA DRE 00926251 & 01481181 **Doug Ferrari** 408.879.4002

15455-15495 Los Gatos Boulevard, Los Gatos California





1543 Lafayette Street, Suite C Santa Clara, 95050

Office 408.879.4000 Fax 408.879.4004 www.primecommercialinc.com **Dixie Divine** 408.879.4001

ddivine@primecommercialinc.com CA DRE 00926251 & 01481181 **D