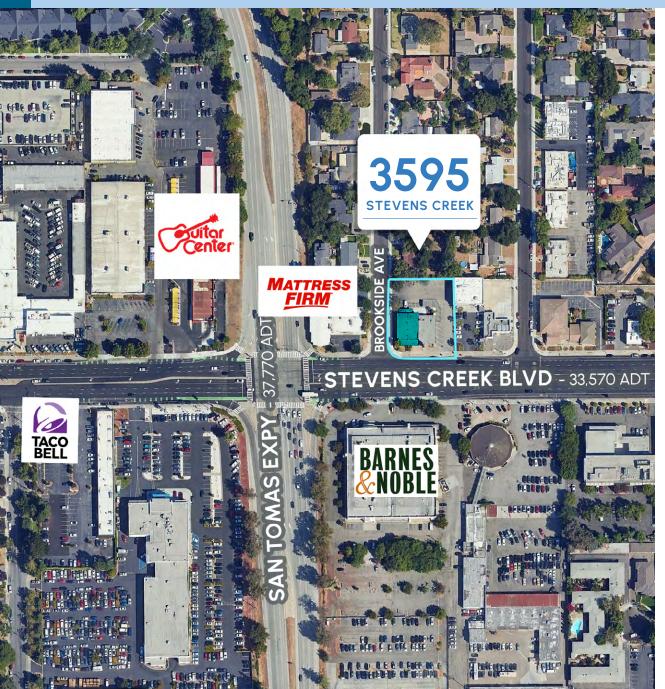

## Map

Santa Clara, CA

Entrance from Stevens Creek (Street View)

Entrance from parking lot

### **Overview**

3595 STEVENS CREEK

Santa Clara, CA

| ADDRESS | 3595 Stevens Creek Boulevard<br>Santa Clara, CA 95117 |  |
|---------|-------------------------------------------------------|--|
| SIZE    | 2,938 -5,113 SF                                       |  |
| TYPE    | Retail                                                |  |
| PRICE   | \$3.00 / SF + \$0.49 NNN                              |  |

- $\cdot\,$  Former dance studio in freestanding building
  - · Other half of building shared with chiropractor
- · Dedicated parking lot
- · Large pylon sign and significant visibility
- · Located one block away from San Tomas Expressway
- Directly fronting Stevens Creek Blvd across from Barnes & Noble and close proximity to Westfield Valley Fair
- · Strong demographics and high traffic counts
- · Flexible zoning, MU-CC (Mixed Use Community Commercial)