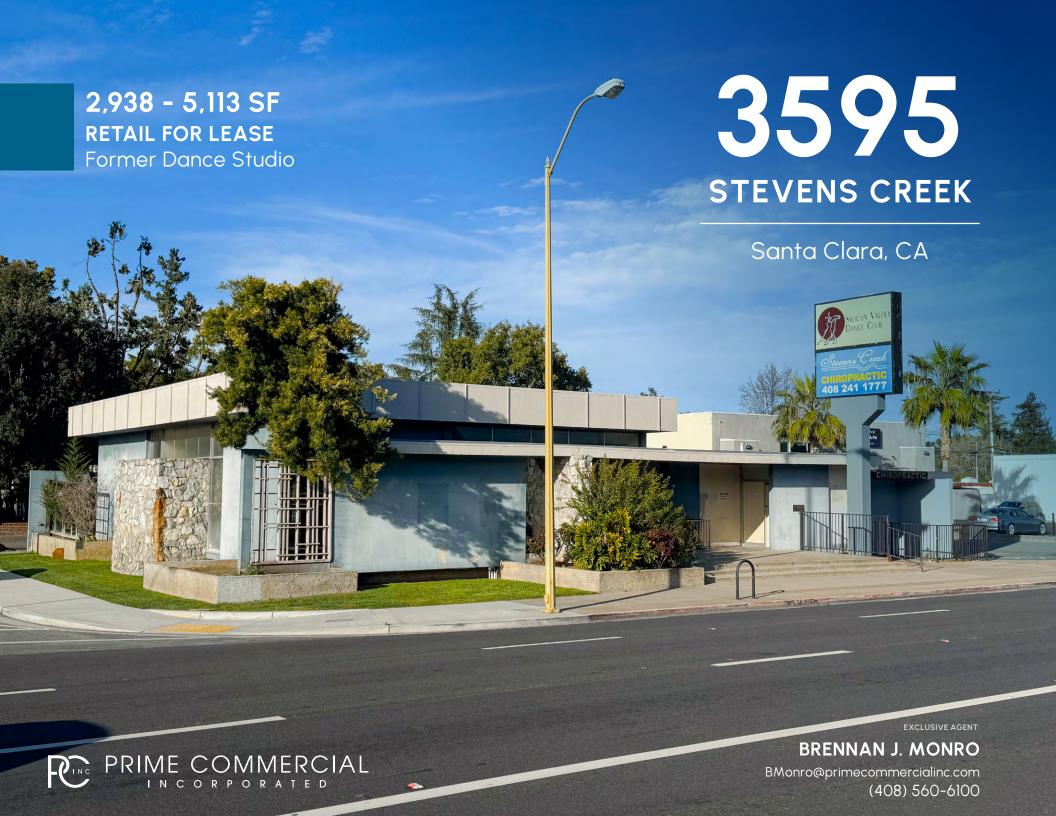

### **Overview**

3595 STEVENS CREEK

Santa Clara, CA

| ADDRESS | 3595 Stevens Creek Boulevard<br>Santa Clara, CA 95117 |  |
|---------|-------------------------------------------------------|--|
| SIZE    | 2,938 -5,113 SF                                       |  |
| TYPE    | Retail                                                |  |
| PRICE   | \$3.00 / SF + \$0.49 NNN                              |  |

- $\cdot\,$  Former dance studio in freestanding building
  - · Other half of building shared with chiropractor
- · Dedicated parking lot
- · Large pylon sign and significant visibility
- · Located one block away from San Tomas Expressway
- Directly fronting Stevens Creek Blvd across from Barnes & Noble and close proximity to Westfield Valley Fair
- · Strong demographics and high traffic counts
- · Flexible zoning, MU-CC (Mixed Use Community Commercial)