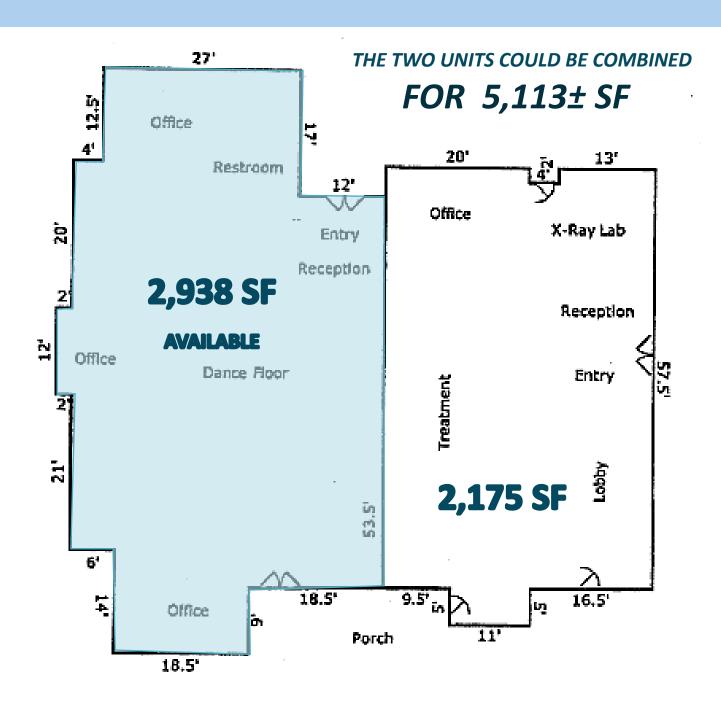

### **Overview**

3595 STEVENS CREEK

Santa Clara, CA

| ADDRESS | 3595 Stevens Creek Boulevard<br>Santa Clara, CA 95117 |  |
|---------|-------------------------------------------------------|--|
| SIZE    | 2,938 -5,113 SF                                       |  |
| TYPE    | Retail                                                |  |
| PRICE   | \$3.00 / SF + \$0.49 NNN                              |  |

- $\cdot\,$  Former dance studio in freestanding building
  - · Other half of building shared with chiropractor
- · Dedicated parking lot
- · Large pylon sign and significant visibility
- · Located one block away from San Tomas Expressway
- Directly fronting Stevens Creek Blvd across from Barnes & Noble and close proximity to Westfield Valley Fair
- · Strong demographics and high traffic counts
- · Flexible zoning, MU-CC (Mixed Use Community Commercial)