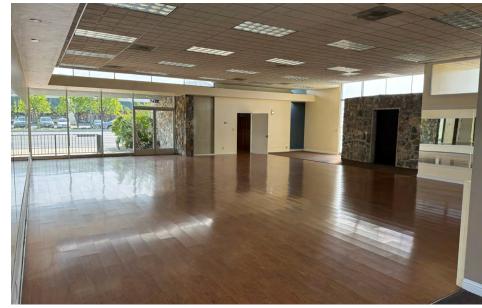

# **Photo Gallery**

- $\cdot\,$  Former dance studio in freestanding building
  - · Other half of building shared with chiropractor
- · Dedicated parking lot
- · Large pylon sign and significant visibility
- · Located one block away from San Tomas Expressway
- Directly fronting Stevens Creek Blvd across from Barnes & Noble and close proximity to Westfield Valley Fair
- · Strong demographics and high traffic counts
- · Flexible zoning, MU-CC (Mixed Use Community Commercial)