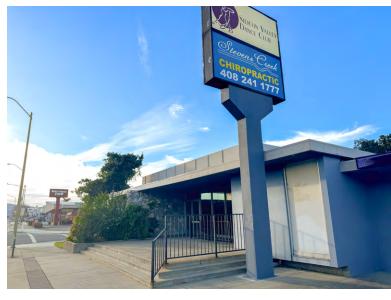

## Map

Santa Clara, CA

Entrance from Stevens Creek (Street View)

Entrance from parking lot

- $\cdot\,$  Former dance studio in freestanding building
  - · Other half of building shared with chiropractor
- · Dedicated parking lot
- · Large pylon sign and significant visibility
- · Located one block away from San Tomas Expressway
- Directly fronting Stevens Creek Blvd across from Barnes & Noble and close proximity to Westfield Valley Fair
- · Strong demographics and high traffic counts
- · Flexible zoning, MU-CC (Mixed Use Community Commercial)