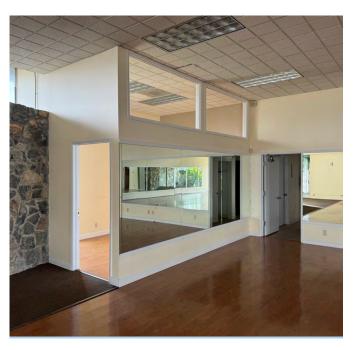

a Clara, CA 95117 |  |
|---------|-------------------------------------------------------|--|
| SIZE    | 2,938 -5,113 SF                                       |  |
| TYPE    | Retail                                                |  |
| PRICE   | \$3.00 / SF + \$0.49 NNN                              |  |

- $\cdot\,$  Former dance studio in freestanding building
  - · Other half of building shared with chiropractor
- · Dedicated parking lot
- · Large pylon sign and significant visibility
- · Located one block away from San Tomas Expressway
- Directly fronting Stevens Creek Blvd across from Barnes & Noble and close proximity to Westfield Valley Fair
- · Strong demographics and high traffic counts
- · Flexible zoning, MU-CC (Mixed Use Community Commercial)









# **Photo Gallery**











## Map

Santa Clara, CA





Entrance from Stevens Creek (Street View)



Entrance from parking lot



### **Demographics**

|                          | 1 MILE    | 3 MILES   | 5 MILES   |
|--------------------------|-----------|-----------|-----------|
| Total Population         | 31,821    | 261,471   | 603,855   |
| Daytime Population       | 34,081    | 262,640   | 740,800   |
| Average Household Income | \$190,539 | \$200,162 | \$213,893 |

#### **Traffic Counts**

|                         | CARS PER DAY |
|-------------------------|--------------|
| Stevens Creek Boulevard | 33,570 ADT   |
| San Tomas Expressway    | 37,770 ADT   |
| Saratoga Avenue         | 20,124 ADT   |