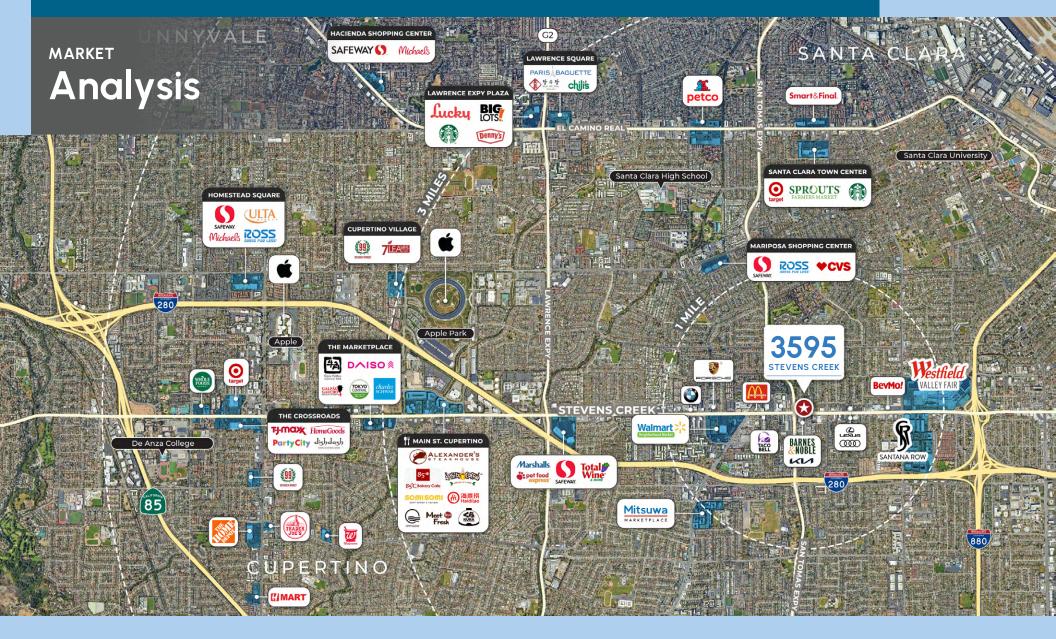

### **Demographics**

|                          | 1 MILE    | 3 MILES   | 5 MILES   |
|--------------------------|-----------|-----------|-----------|
| Total Population         | 31,821    | 261,471   | 603,855   |
| Daytime Population       | 34,081    | 262,640   | 740,800   |
| Average Household Income | \$190,539 | \$200,162 | \$213,893 |

#### **Traffic Counts**

|                         | CARS PER DAY |
|-------------------------|--------------|
| Stevens Creek Boulevard | 33,570 ADT   |
| San Tomas Expressway    | 37,770 ADT   |
| Saratoga Avenue         | 20,124 ADT   |