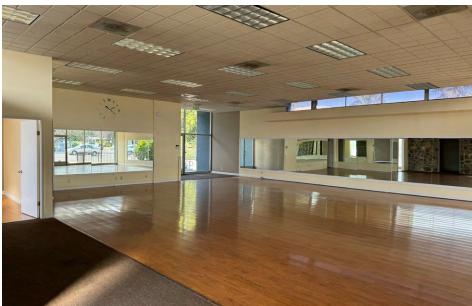

# **Photo Gallery**

- $\cdot\,$  Former dance studio in freestanding building
  - · Other half of building shared with chiropractor
- · Dedicated parking lot
- · Large pylon sign and significant visibility
- · Located one block away from San Tomas Expressway
- Directly fronting Stevens Creek Blvd across from Barnes & Noble and close proximity to Westfield Valley Fair
- · Strong demographics and high traffic counts
- · Flexible zoning, MU-CC (Mixed Use Community Commercial)