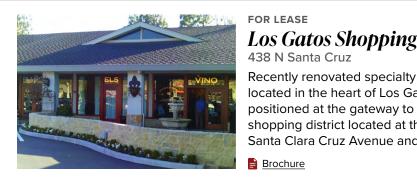

## FOR SALE 569 - 573 University 569 - 573 University Ave

| 569 - 573 University Avenue                                                                  |            |                                                                                              |                                                 |
|----------------------------------------------------------------------------------------------|------------|----------------------------------------------------------------------------------------------|-------------------------------------------------|
| 569 - 573 University Ave                                                                     | AVAILABLE: | 12,440 SF Lot                                                                                | Doug Ferrari                                    |
| Two buildings on lot zoned for Light Industrial                                              |            | <ul> <li>1,225 SF Single Story Building</li> <li>3,650 SF 2-Story Office Building</li> </ul> | DFerrari@primecommercialinc.com<br>408-879-4002 |
| Use and/or offices for sale near Downtown Los<br>Gatos, Perfect for Owner-User who desires   |            |                                                                                              | Dixie Divine                                    |
| additional income.                                                                           | PRICE:     | \$3,395,000<br>PENDING SALE                                                                  | ddivine@primecommercialinc.com<br>408-879-4001  |
| Brochure                                                                                     |            |                                                                                              |                                                 |
| FOR LEASE                                                                                    | TYPE:      | Retail                                                                                       | CONTACT:                                        |
| Los Gatos Shopping Center<br>438 N Santa Cruz                                                | AVAILABLE: | 2536 SF                                                                                      | Dixie Divine                                    |
| Recently renovated specialty shopping center located in the heart of Los Gatos. Conveniently |            |                                                                                              | ddivine@primecommercialinc.com<br>408-879-4001  |
| positioned at the gateway to the downtown shopping district located at the NWC of North      |            |                                                                                              | Doug Ferrari                                    |
| Santa Clara Cruz Avenue and Highway 9.                                                       | PRICE:     | \$3.50 / SF + NNN \$1.18                                                                     | dferrari@primecommercialinc.com                 |
| Brochure                                                                                     |            |                                                                                              | 408-879-4002                                    |