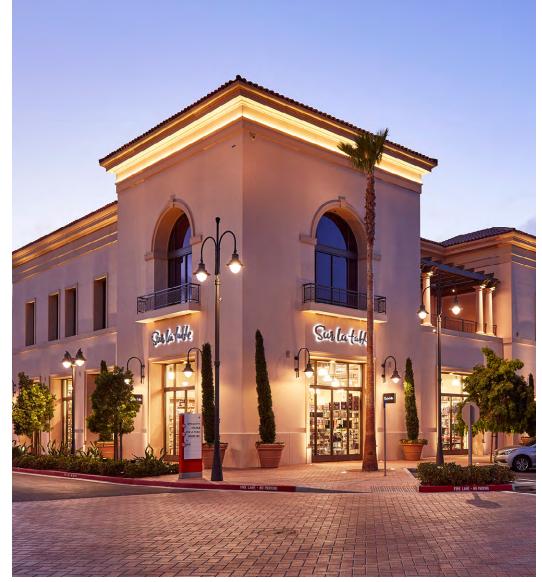

| ~ ~ ~          |
|----------------|
| HIH HI         |
|                |
|                |
|                |
|                |
| and a state of |
|                |

| FOR LEASE & SALE                                                                                                                             | TYPE:      | Retail / Restaurar                                                               | nt / Office                 | CONTACT:                                        |
|----------------------------------------------------------------------------------------------------------------------------------------------|------------|----------------------------------------------------------------------------------|-----------------------------|-------------------------------------------------|
| Aptos Village<br>448 Granite Way                                                                                                             | AVAILABLE: | PHASE 1<br>3,055 SF retail                                                       | PHASE 2<br>(AVAILABLE 2025) | Dixie Divine<br>ddivine@primecommercialinc.com  |
| Brand New Mixed-Use development with retail<br>and residential units in the heart of Aptos.<br>Family-oriented with a village green, grocery |            | 3,348 SF retail<br>922 SF office<br>2,800 SF office                              | 1784 - 2976 SF              | 408-879-4001<br>Doug Ferrari                    |
| anchor, and located minutes from the beach.                                                                                                  | PRICE:     | \$3.00 / SF NNN retail<br>\$2.00 / SF NNN office<br>Phase 2: Call for sale price |                             | dferrari@primecommercialinc.com<br>408-879-4001 |