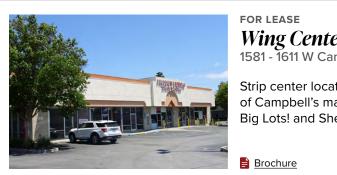

Brochure

| FOR LEASE               |
|-------------------------|
| 740 - 750 Camden Avenue |
| 740 7EO Conselen Ave    |

740 - 750 Camd

Office building w of Winchester BI private parking l

Brochure

|                                                                       | TYPE:      | Office                                                                                                                 |  |
|-----------------------------------------------------------------------|------------|------------------------------------------------------------------------------------------------------------------------|--|
| amden Avenue                                                          |            |                                                                                                                        |  |
| den Ave                                                               | AVAILABLE: | 2,306 SF                                                                                                               |  |
|                                                                       |            | 2,408 SF                                                                                                               |  |
| with excellent location just off<br>Ivd. Monument signage and<br>lot. |            | 2,200 SF                                                                                                               |  |
|                                                                       |            | \$0.99 / SF MG in YEAR 1*<br>f at least 3 years. Rent resets at a market<br>gross in year 2 with a 5% annual increase. |  |
| <b>AH</b>                                                             | TYPE:      | Retail                                                                                                                 |  |
| er<br>Impbell Ave                                                     | AVAILABLE: | 720 SF - 3,200 SF *                                                                                                    |  |
| ated at the intersection of two                                       |            | ANCHOR OPPORTUNITY                                                                                                     |  |
| ain throughfares, anchored by<br>nerwin Williams.                     |            | 24,000 - 26,100 SF (Divisible)                                                                                         |  |
|                                                                       | PRICE:     | \$2.50 - \$3.00 / SF + NNN \$0.55                                                                                      |  |
|                                                                       |            | Anchor: \$21-24 / SF Annually                                                                                          |  |
|                                                                       |            |                                                                                                                        |  |