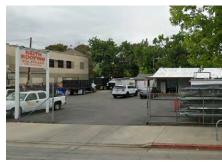

| — GILROY ————        |                                                                                                                                                                                       |            |                            |                                                                                 |
|----------------------|---------------------------------------------------------------------------------------------------------------------------------------------------------------------------------------|------------|----------------------------|---------------------------------------------------------------------------------|
|                      | FOR LEASE                                                                                                                                                                             | TYPE:      | Office (Medical)           | CONTACT:                                                                        |
| CONTRACTOR DENTISTOR | 681 First Street<br>681 1st St<br>Former dental office for lease with high<br>traffic counts and monument signage. Open                                                               | AVAILABLE: | 2,000 SF                   | Brennan Monro<br>BMonro@primecommercialinc.com<br>408-560-6100<br>Dixie Divine  |
|                      | reception area and three treatment room operatories.                                                                                                                                  | PRICE:     | \$2.00 / SF + NNN 0.55     | ddivine@primecommercialinc.com<br>408-879-4001                                  |
|                      | FOR SALE                                                                                                                                                                              | TYPE:      | Mixed Use Land             | CONTACT:                                                                        |
|                      | 95 Howson Street<br>95 Howson St<br>Large In-Fill site just off Monterey. Near<br>schools, parks, retail, and public transportation.<br>Located just north of Gilroy's downtown core. | AVAILABLE: | 1.94 Acres<br>PENDING SALE | Doug Ferrari<br>DFerrari@primecommercialinc.com<br>408-879-4002<br>Dixie Divine |
|                      | Brochure                                                                                                                                                                              | PRICE:     | \$4,750,000                | ddivine@primecommercialinc.com<br>408-879-4001                                  |