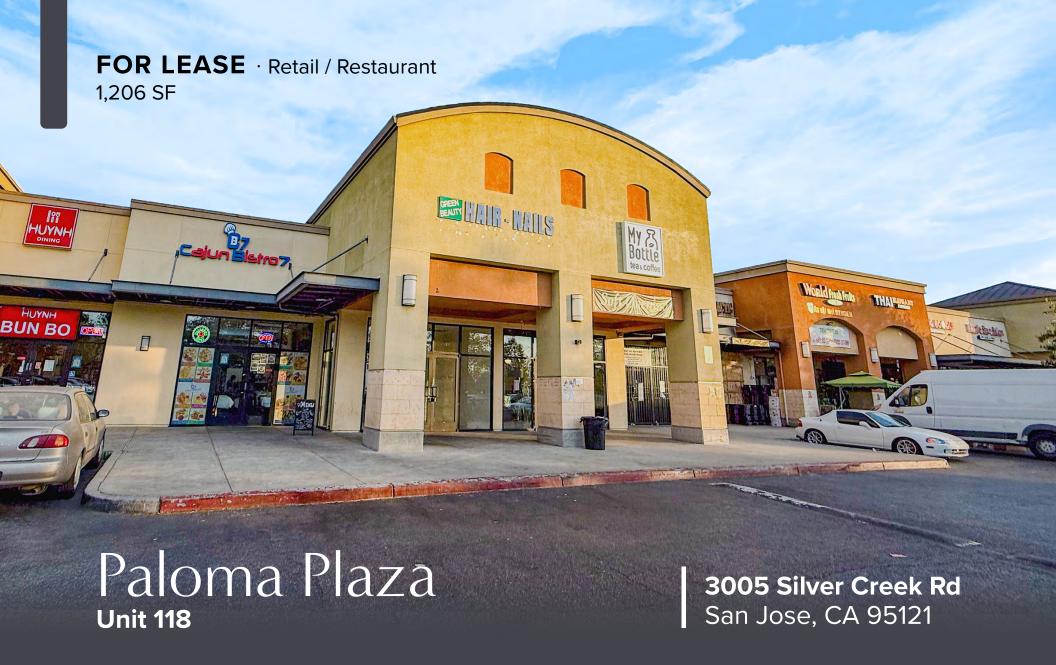

**EXCLUSIVE AGENT:** 

**Denise Lupretta** CA DRE: 01735925 dlupretta@primecommercialing.com

dlupretta@primecommercialinc.com (408) 314-3240

PRIME COMMERCIAL

www.primecommercialinc.com

© (408) 879 - 4000

3005 Silver Creek Rd, Unit 118

SAN JOSE, CA 95121

#### **Property Info**

ADDRESS: UNIT 118

3005 Silver Creek Road San Jose, CA 95121

**SIZE:** 1,202 Square Feet

**USE TYPE:** Retail / Restaurant

**PRICE:** \$3.90 / SF + NNN

### **Highlights**

EXCLUSIVE AGENT:

- Infrastructure to Support Possible Restaurant / Café Use
- Front and Back Facade Signage with High Visibility
- Central Location in Busy Plaza
- Convenient On-Site Parking Lot
- Great Location Near Main Thoroughfare Serving San Jose's Evergreen and Silver Creek Neighborhood