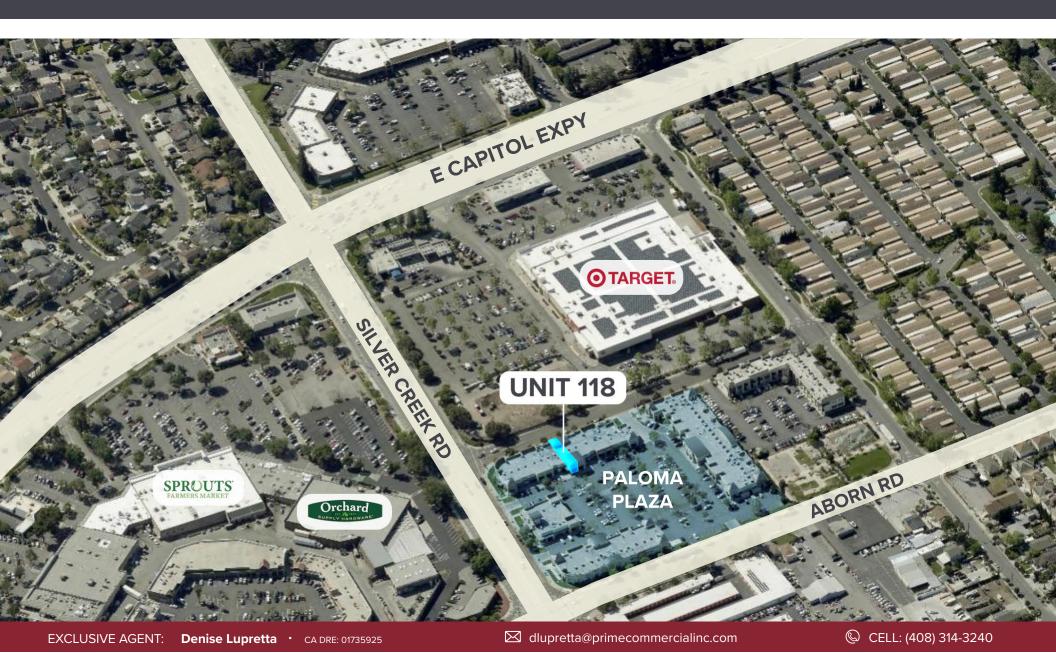

**Denise Lupretta** • CA DRE: 01735925

3005 Silver Creek Rd, Unit 118

SAN JOSE, CA 95121

Aerial Map (Close Up)

3005 Silver Creek Rd, Unit 118

SAN JOSE, CA 95121

Aerial Map (Nearby Retailers)