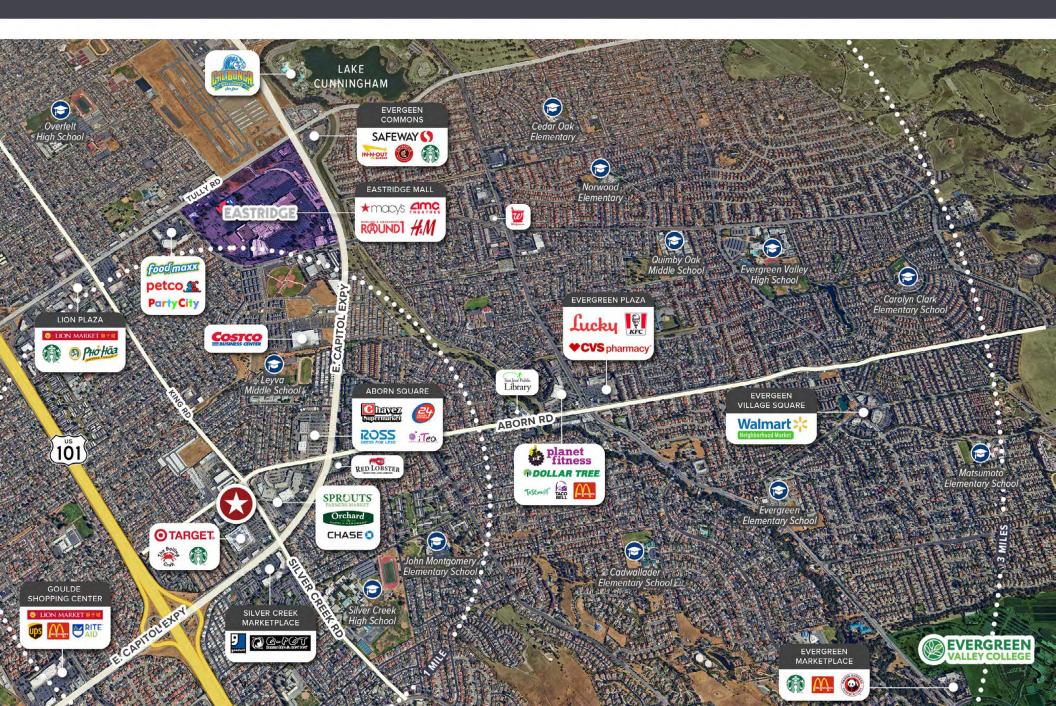

**Denise Lupretta** • CA DRE: 01735925

3005 Silver Creek Rd, Unit 118

SAN JOSE, CA 95121

Aerial Map (Close Up)

3005 Silver Creek Rd, Unit 118

SAN JOSE, CA 95121

Aerial Map (Nearby Retailers)