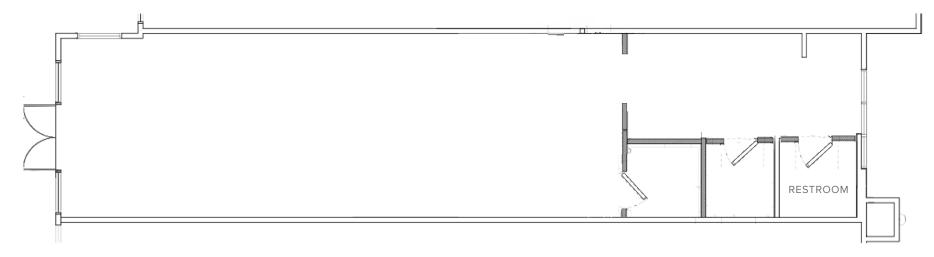

#### Floor Plan \* Interior Not to Scale

### Unit 118 - 1,202 SF

- Central Location within Plaza
- In-Suite Restroom
- Infrastructure for Possible Restaurant / Café
- Front Double Doors

EXCLUSIVE AGENT:

- Front and Back Facade Signage
- Outdoor Shared Commercial Trash Receptacles