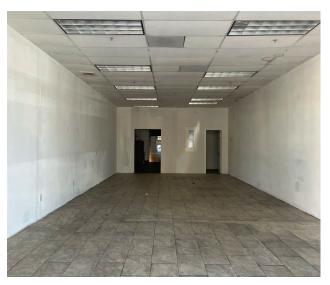

### Unit 118 - 1,202 SF

- Central Location within Plaza
- In-Suite Restroom
- Infrastructure for Possible Restaurant / Café
- Front Double Doors

EXCLUSIVE AGENT:

- Front and Back Facade Signage
- Outdoor Shared Commercial Trash Receptacles