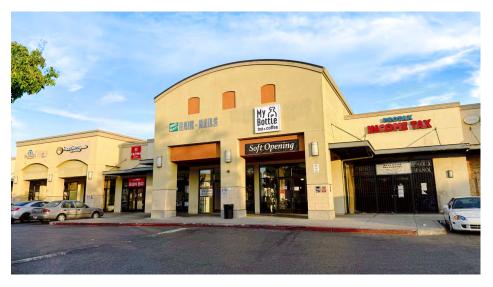

#### **Property Info**

ADDRESS: UNIT 118

3005 Silver Creek Road San Jose, CA 95121

**SIZE:** 1,202 Square Feet

**USE TYPE:** Retail / Restaurant

**PRICE:** \$3.90 / SF + NNN

### Unit 118 - 1,202 SF

- Central Location within Plaza
- In-Suite Restroom
- Infrastructure for Possible Restaurant / Café
- Front Double Doors

EXCLUSIVE AGENT:

- Front and Back Facade Signage
- Outdoor Shared Commercial Trash Receptacles