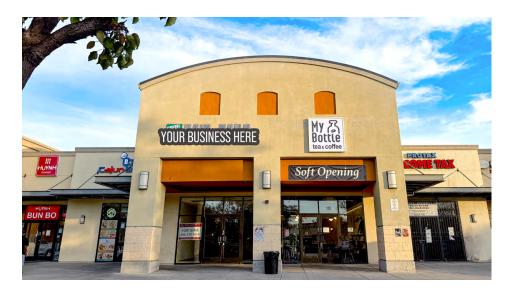

#### **Property Info**

ADDRESS: UNIT 118

3005 Silver Creek Road San Jose, CA 95121

**SIZE:** 1,202 Square Feet

**USE TYPE:** Retail / Restaurant

**PRICE:** \$3.90 / SF + NNN

### Unit 118 - 1,202 SF

- Central Location within Plaza
- In-Suite Restroom
- Infrastructure for Possible Restaurant / Café
- Front Double Doors

EXCLUSIVE AGENT:

- Front and Back Facade Signage
- Outdoor Shared Commercial Trash Receptacles