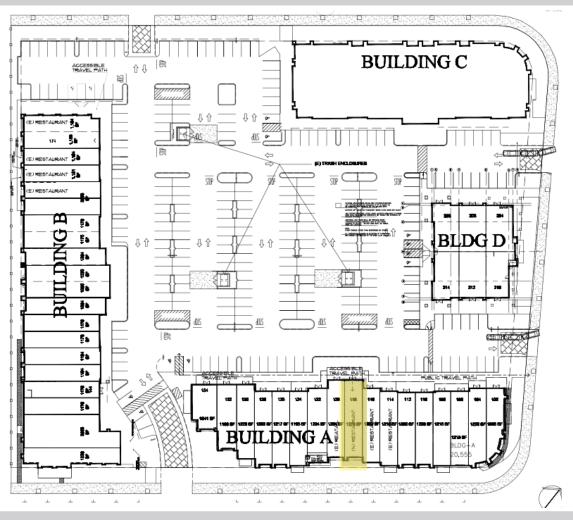

#### Site Plan

**BUILDING A** Unit 118 - 1,202 SF

#### **Aborn Rd** - 15,000 ADT

Lexann Rd - 697 ADT

Denise Lupretta · CA DRE: 01735925

EXCLUSIVE AGENT:

### Unit 118 - 1,202 SF

- Central Location within Plaza
- In-Suite Restroom
- Infrastructure for Possible Restaurant / Café
- Front Double Doors

EXCLUSIVE AGENT:

- Front and Back Facade Signage
- Outdoor Shared Commercial Trash Receptacles