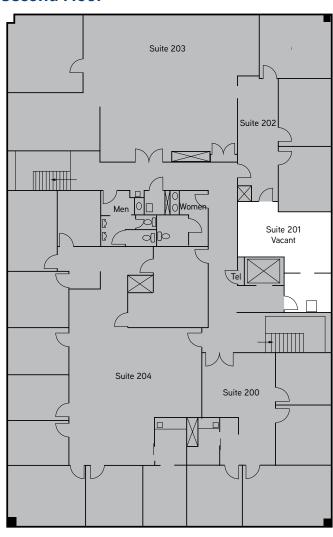

## Floor Plan

### **Second Floor**

THE ALAMEDA

### **Available Suites**

Suite 201: ±800 SF

Suite 101: ±1,725 SF

Suite 103: ±1,525 SF

Copyright © 2024 Colliers International.

Information herein has been obtained from sources deemed reliable, however its accuracy cannot be guaranteed. The user is required to conduct their own due diligence and verification.