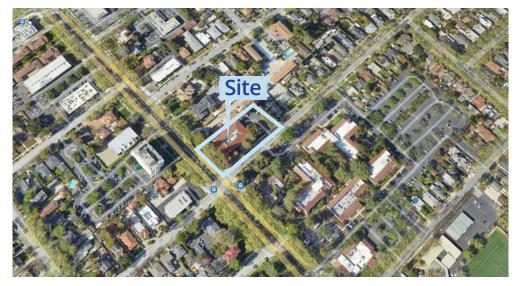

### **Property Highlights**

- Ideally Located at the Intersection of Hwy 880 and The Alameda
- Just Minutes from SJC, SCU, Westfield Valley Fair, Santana Row, Downtown San Jose, Whole Foods and Other Local Retail
- 4/1,000 Parking Ratio
- · Professionally Managed
- · Corner Building Identity