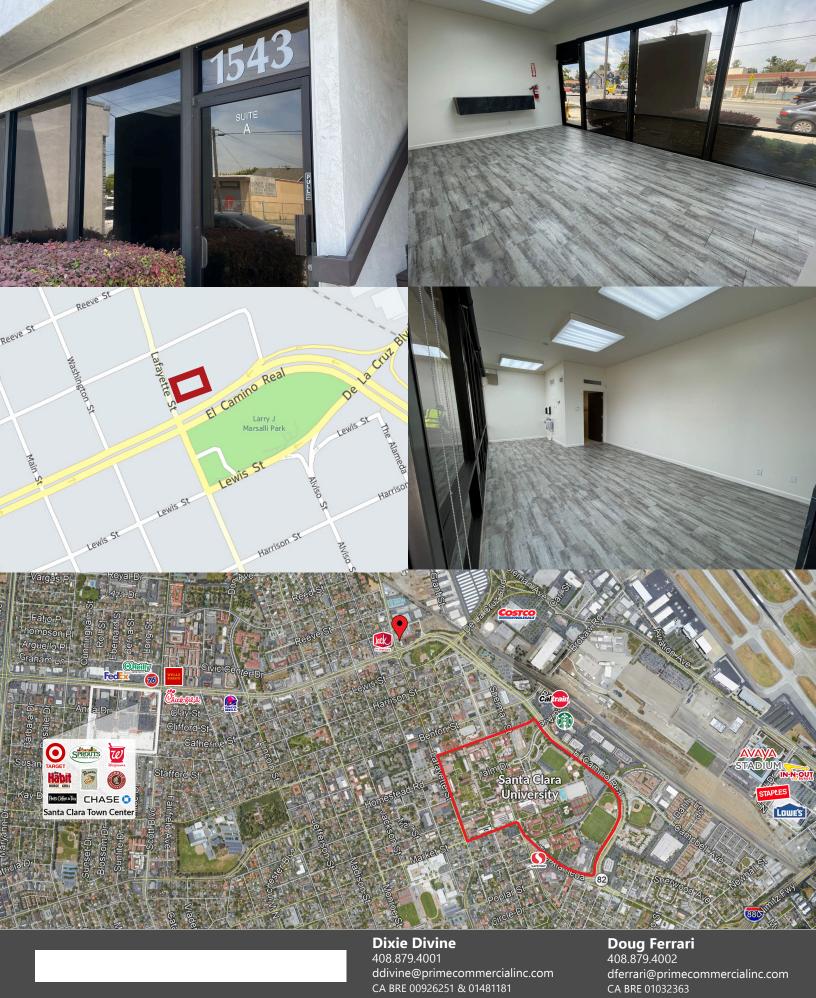

## Available:

FIRST FLOOR RETAIL, SUITE A

- 450 SQ FT
- Private Restroom
- New Hardwood Flooring
- Modified Gross Landlord Pays Utilities
- \$2250 / month MG

**Dixie Divine**408.879.4001
ddivine@primecommercialinc.com
CA BRE 00926251 & 01481181