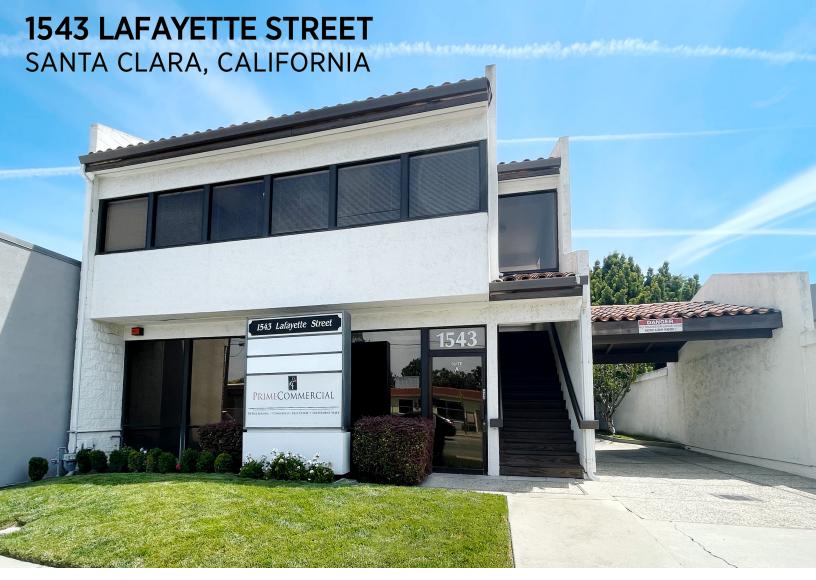

## Features:

- Efficient 1st Floor Unit with Private Restroom
- Located Near the NWC of Lafayette Street & El Camino Real
- Only 3 Blocks from Santa Clara University
- On-Site Covered Parking
- Monument Signage