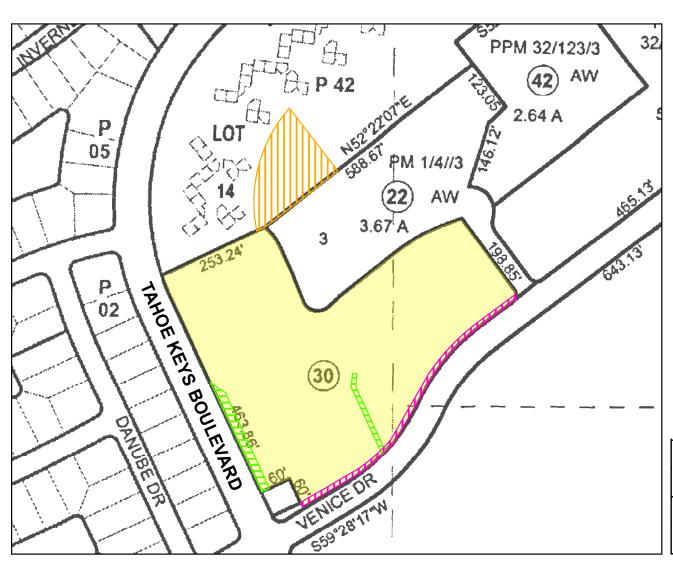

#### 1 inch = 202.93 feet

# Legend

PARCEL 1 - Property In Question - Fee PARCEL 2 - Easement Item No. 10 - Easement for Ingress & Egress In 05/15/1957 Bk405 Pg475 & 11/14/1960 Bk529 Pg357 of Official Records The exact location of the easement cannot be determined and is not plottable Item No. 11 - Easement for Ingress & Egress In 07/30/1957 Bk411 Pg271 & Bk529 Pg357 of Official Records The exact location of the easement cannot be determined and is not plottable Item No. 12 - Easement for Water Pipeline In 12/22/1971 Bk1095 Pg253 of Official Records Affects said portion as described in the document Item No. 13 - Easement for Public Utilities In 04/10/1972 Bk1116 Pg37 of Official Records

Affects said portion as described in the document

#### 2024

#### Chicago Title Company

1200 Concord Ave., #400 Concord, CA 94520 (925) 288-8000

This map/plat is being furnished as an aid in locating the herein described Land in relation to adjoining streets, natural boundaries and other land, and is not a survey of the land depicted. Except to the extent a policy of title insurance is expressly modified by endorsement, if any, the Company does not insure dimensions, distances, location of easements, acreage or other matters shown thereon.