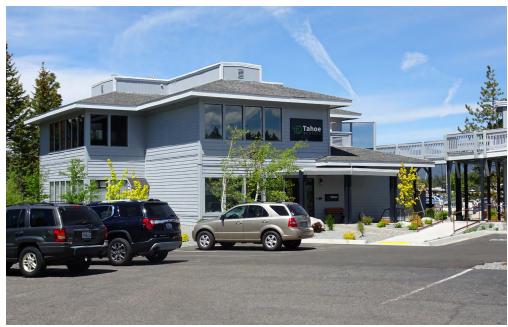

## INVESTMENT OFFERING

Prime Commercial, Inc. is pleased to offer for sale Tahoe Keys Village located at 585-595 Tahoe Keys Boulevard in South Lake Tahoe, California. This office/retail center has an irreplaceable location at the waters edge on the Tahoe Keys with beautiful marina, lake and mountain views. The center provides commercial amenities for the more than 1,500 residential units that make up the 740-acre marina community. There are six separate buildings on the site which total approximately 34,652 square feet rentable situated on a level 5.97+/- acre site. The improvements were developed in 1975 and have been very well maintained over the years. In 2023 all building were repainted and a capital improvement project totaling over \$1,750,000 was completed that included all new hardscape, drainage, and landscaping as well as some of the parking lots replaced. During this time, most all of the existing leases were renewed with the added benefit of the expense service being converted to triple-net.

# PROPERTY OVERVIEW