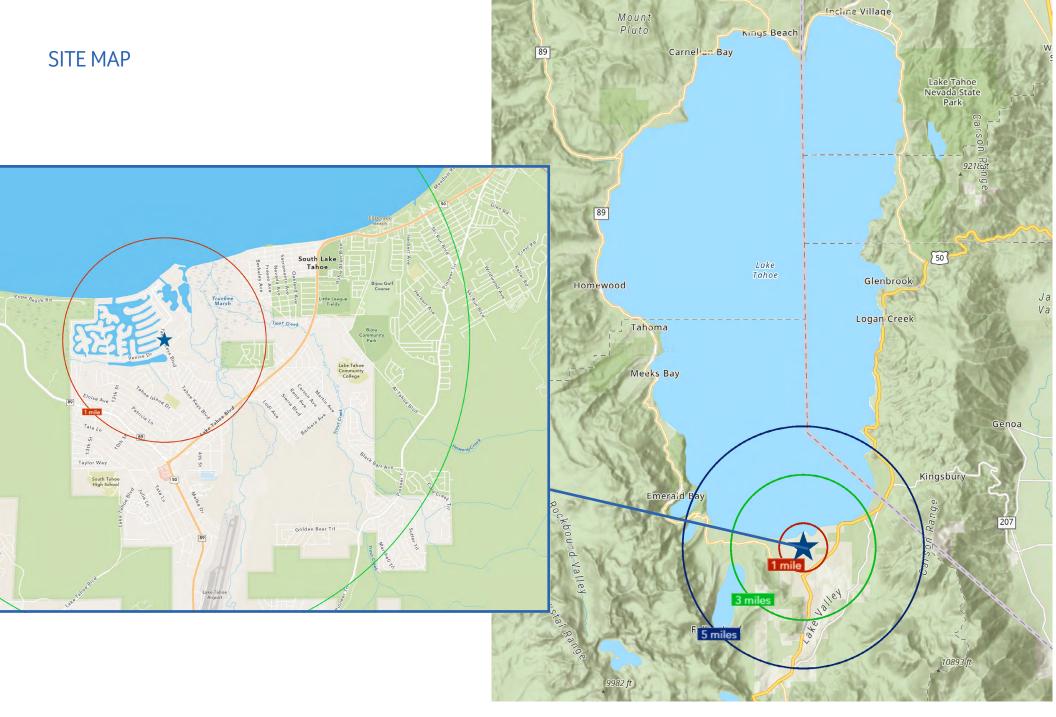

## **PROPERTY OVERVIEW**

**PROPERTY NAME** Tahoe Keys Village

**PROPERTY ADDRESS** 585-595 Tahoe Keys Blvd. South Lake Tahoe, El Dorado County, California

**PROPERTY LOCATION** Northeast Corner of Tahoe Keys Boulevard and Venice Drive

ASSESSOR'S PARCEL NUMBER 022-210-030

LAND AREA 260,053± Square Feet (5.97± Acres)