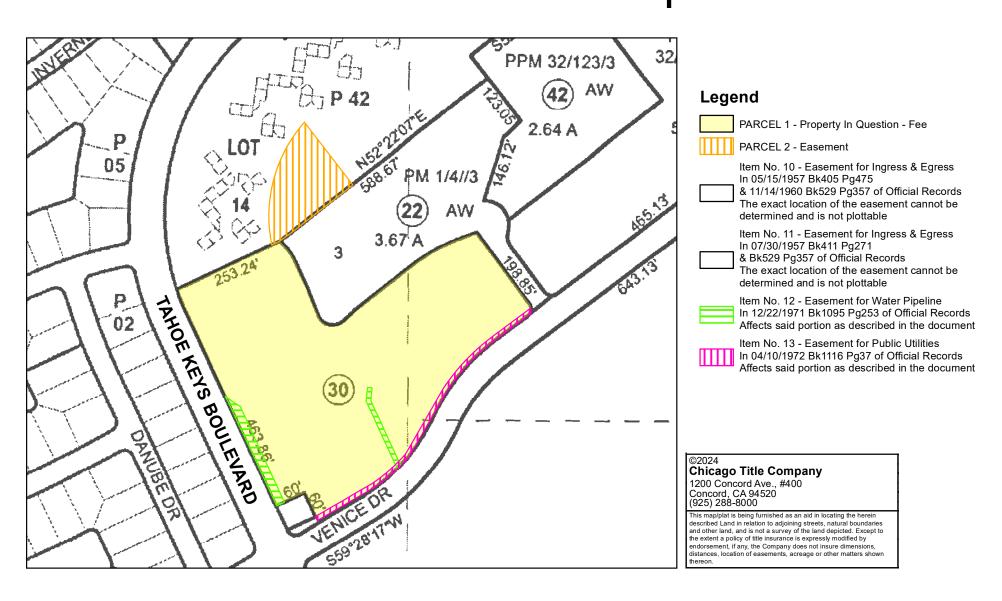

ASSESSOR'S PARCEL NUMBER 022-210-030

LAND AREA 260,053± Square Feet (5.97± Acres)