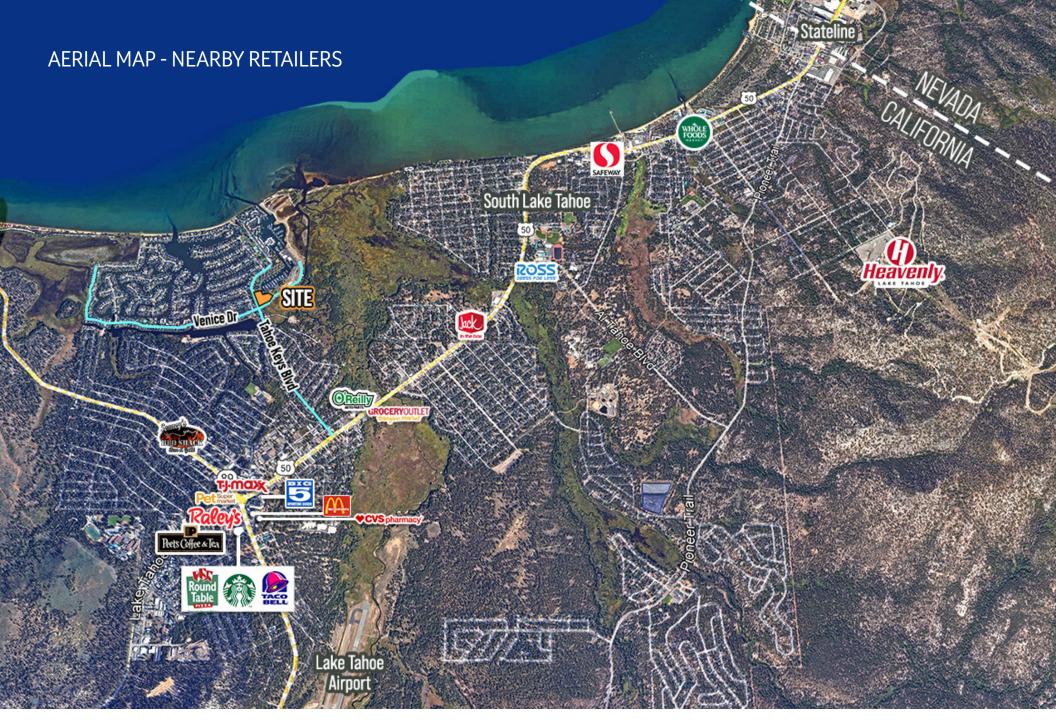

## INVESTMENT OFFERING

Prime Commercial, Inc. is pleased to offer for sale Tahoe Keys Village located at 585-595 Tahoe Keys Boulevard in South Lake Tahoe, California. This office/retail center has an irreplaceable location at the waters edge on the Tahoe Keys with beautiful marina, lake and mountain views. The center provides commercial amenities for the more than 1,500 residential units that make up the 740-acre marina community. There are six separate buildings on the site which total approximately 34,652 square feet rentable situated on a level 5.97+/- acre site. The improvements were developed in 1975 and have been very well maintained over the years. In 2023 all building were repainted and a capital improvement project totaling over \$1,750,000 was completed that included all new hardscape, drainage, and landscaping as well as some of the parking lots replaced. During this time, most all of the existing leases were renewed with the added benefit of the expense service being converted to triple-net.