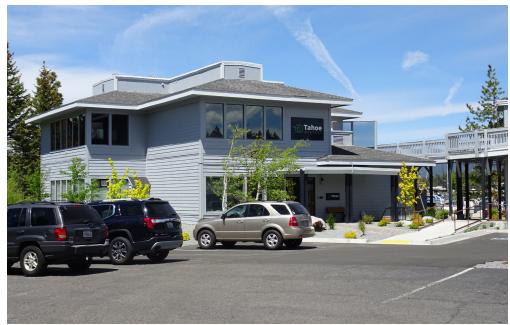

## PROPERTY OVERVIEW

#### **PROPERTY NAME**

Tahoe Keys Village

#### **PROPERTY ADDRESS**

585-595 Tahoe Keys Blvd. South Lake Tahoe, El Dorado County, California

#### PROPERTY LOCATION

Northeast Corner of Tahoe Keys Boulevard and Venice Drive

#### **IMPROVEMENTS**

Six Commercial Buildings Totaling 34,652± Square Feet Rentable

Building A 3,142± Square Feet Rentable
Building B 3,113
Building C 4,859
Building D 8,889
Building E 9,030
Building F 5,619