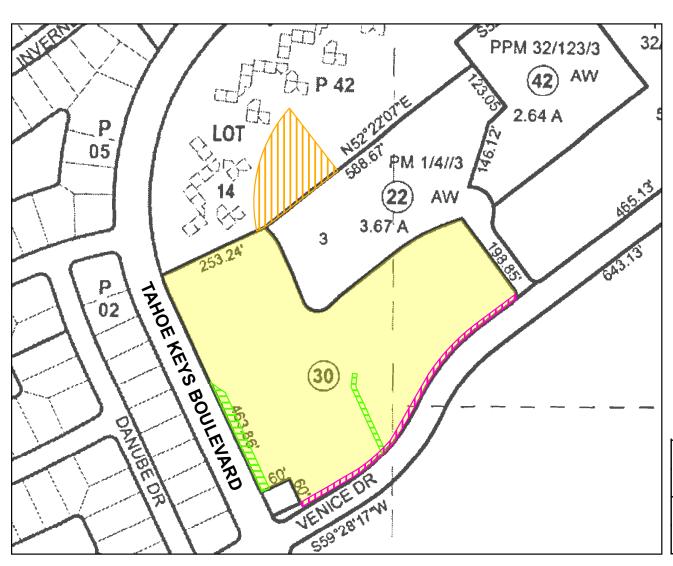

#### 1 inch = 202.93 feet

## Legend

PARCEL 1 - Property In Question - Fee PARCEL 2 - Easement Item No. 10 - Easement for Ingress & Egress In 05/15/1957 Bk405 Pg475 & 11/14/1960 Bk529 Pg357 of Official Records The exact location of the easement cannot be determined and is not plottable Item No. 11 - Easement for Ingress & Egress In 07/30/1957 Bk411 Pg271 & Bk529 Pg357 of Official Records The exact location of the easement cannot be determined and is not plottable Item No. 12 - Easement for Water Pipeline In 12/22/1971 Bk1095 Pg253 of Official Records Affects said portion as described in the document Item No. 13 - Easement for Public Utilities In 04/10/1972 Bk1116 Pg37 of Official Records

Affects said portion as described in the document

#### Chicago Title Company

1200 Concord Ave., #400 Concord, CA 94520 (925) 288-8000

This map/plat is being furnished as an aid in locating the herein described Land in relation to adjoining streets, natural boundaries and other land, and is not a survey of the land depicted. Except to the extent a policy of title insurance is expressly modified by endorsement, if any, the Company does not insure dimensions, distances, location of easements, acreage or other matters shown thereon.