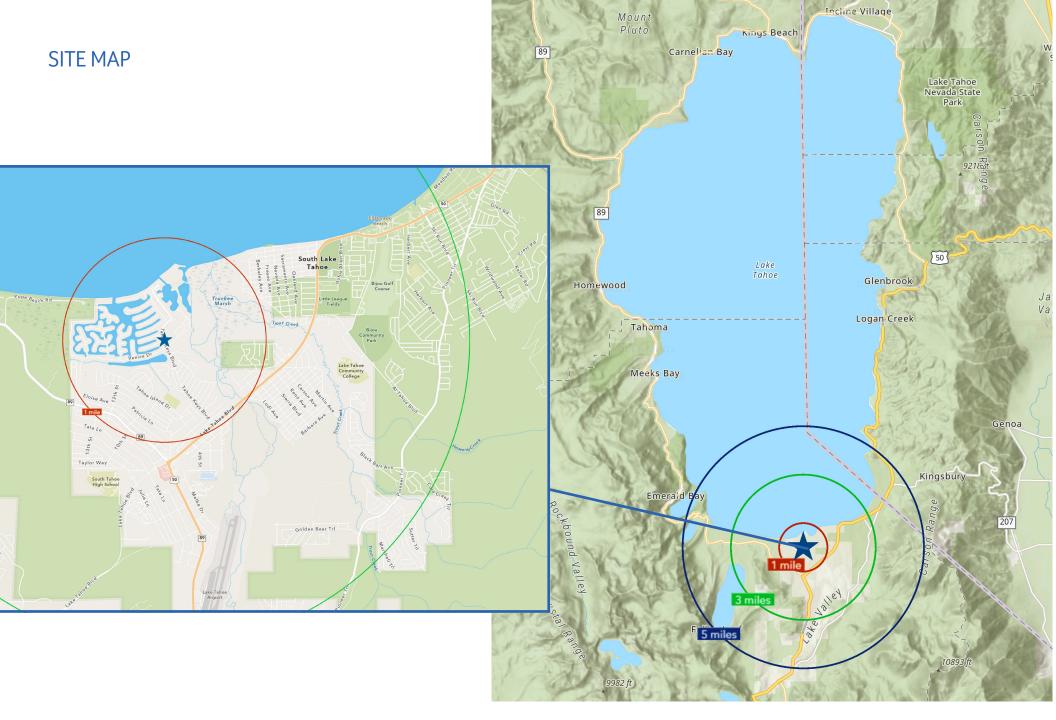

#### PROPERTY LOCATION

Northeast Corner of Tahoe Keys Boulevard and Venice Drive