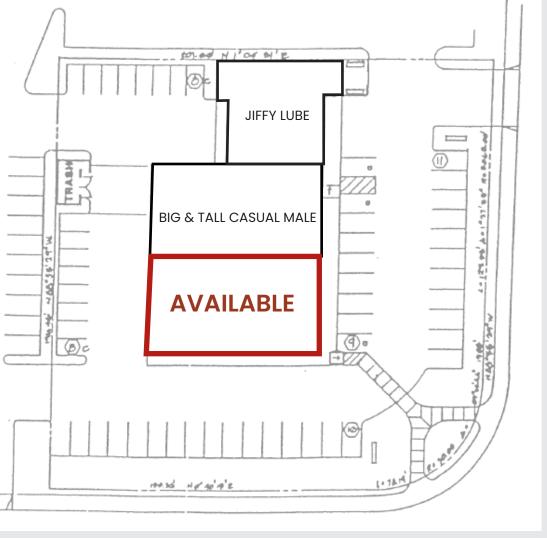

# PROPERTY— HIGHLIGHTS

AVAILABLE

**SPACE** 

3,520 SQ FT

SANTA TERESA RD. - 22,066 CARS PER DAY

Prime Commercial, Inc. has obtained the information contained herein from sources we deem reliable. However, we have not verified its accuracy and make no guarantee, warranty or representation about it. It is subject to errors, modification, omission, change of price and/or terms, prior lease sale or financing, or withdraw without notice. It may include projections, opinions, or assumptions or estimated for example only, and they may represent current or future performance of the property. You and your tax and legal advisors should conduct your own of the property and transaction. The information provided in this brochure are estimates only, not representations, and are not intended to be relied upon for any purpose. All demographic information contained in this brochure is obtained from STDB and esri.