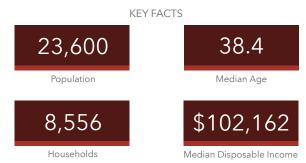

# DEMOGRAPHIC PROFILE

# **DEMOGRAPHIC PROFILE** 880 Blossom Hill Rd, San Jose, California, 95123 Ring of 1 mile Robertsville THE SCIENCE OF WHERE

**EMPLOYMENT** 

INCOME

#### **DEMOGRAPHICS**

 I Mile
 2 Miles
 3 Miles

 Population
 23,600
 211,538
 443,447

 Household Income
 \$164,077
 \$185,764
 \$185,819

- 3,520 square foot second generation restaurant space
- Best location in San Jose at the Southwest Corner of Santa Teresa Blvd and Blossom Hill Road
- End-cap in Pad fronting Kohl's Department Store
- Strong demographics and high traffic counts
- Across from Westfield Shopping Center, anchored by Macy's, Nordstrom Rack and Target