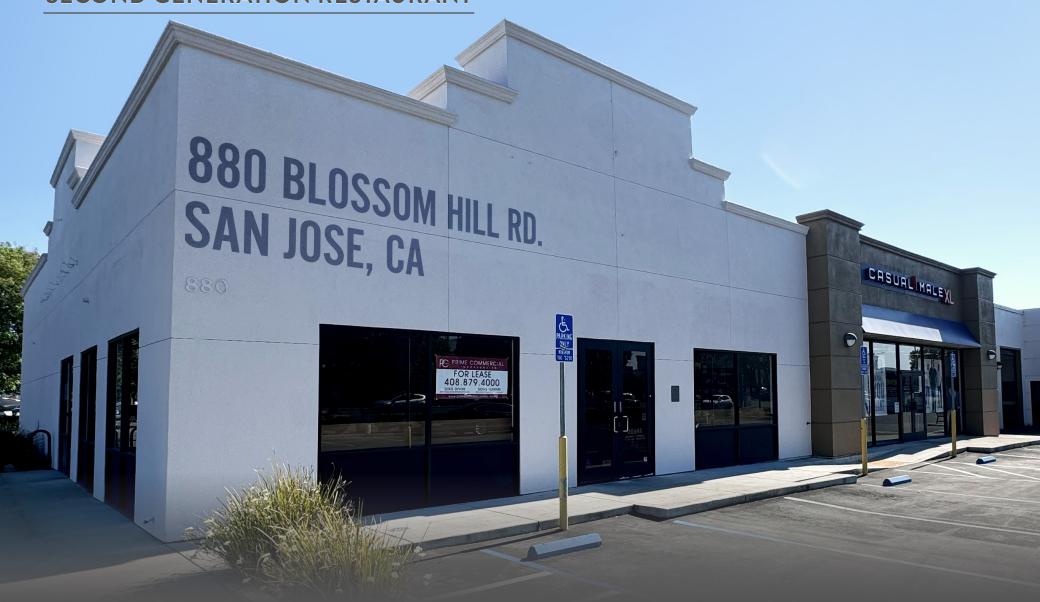

# FOR LEASE SECOND GENERATION RESTAURANT

www.primecommercialinc.com

408.879.4000 (OFFICE)

# PROPERTY— HIGHLIGHTS

#### **DEMOGRAPHICS**

 I Mile
 2 Miles
 3 Miles

 Population
 23,600
 211,538
 443,447

 Household Income
 \$164,077
 \$185,764
 \$185,819

- 3,520 square foot second generation restaurant space
- Best location in San Jose at the Southwest Corner of Santa Teresa Blvd and Blossom Hill Road
- End-cap in Pad fronting Kohl's Department Store
- Strong demographics and high traffic counts
- Across from Westfield Shopping Center, anchored by Macy's, Nordstrom Rack and Target