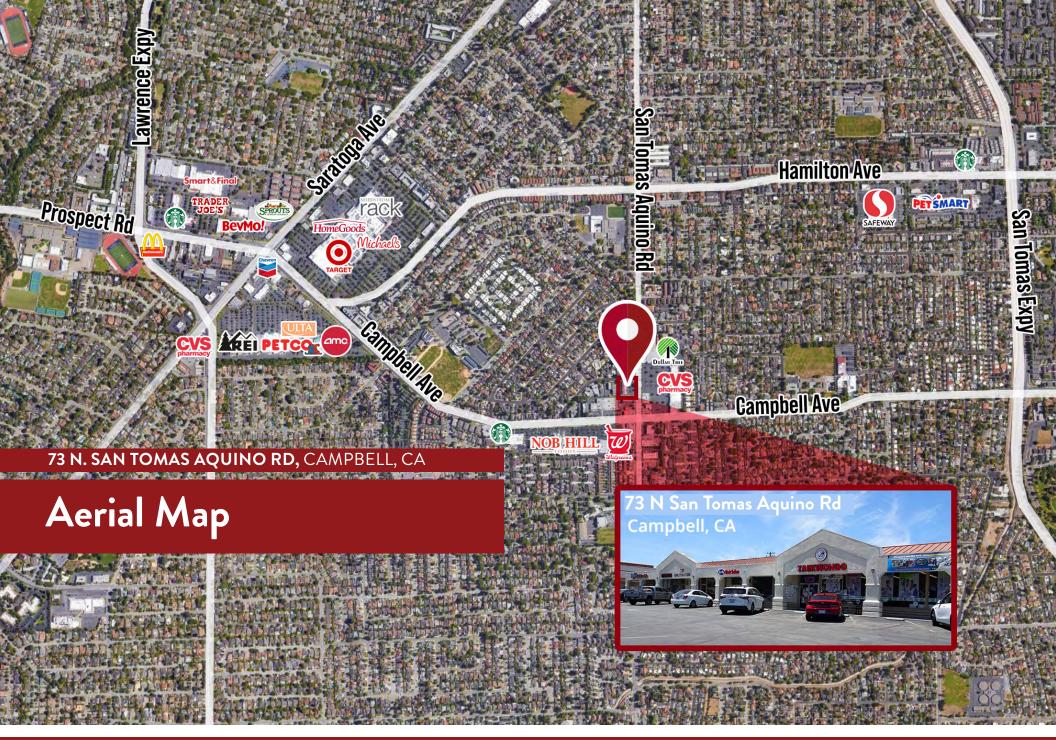

## **PROPERTY HIGHLIGHTS**

- 1,000 SQ FT For Retail or Salon Space
- 2nd Generation Hair Salon
- Located at Intersection of Campbell Ave & San Tomas Aquino Rd
- High Traffic Counts & Great Demographics
- Ample Parking
- \$2.75 + NNN

## TRAFFIC COUNTS

\*Cars Per Day\*

N San Tomas Aquino Rd W Campbell Ave Hamilton Ave

13,149 ADT 29,186 ADT 16,324 ADT

EXCLUSIVE AGENT: Denise Lupretta • CA DRE: 01735925

M dlupretta@primecommercialinc.com

EXCLUSIVE AGENT: Denise Lupretta • CA DRE: 01735925