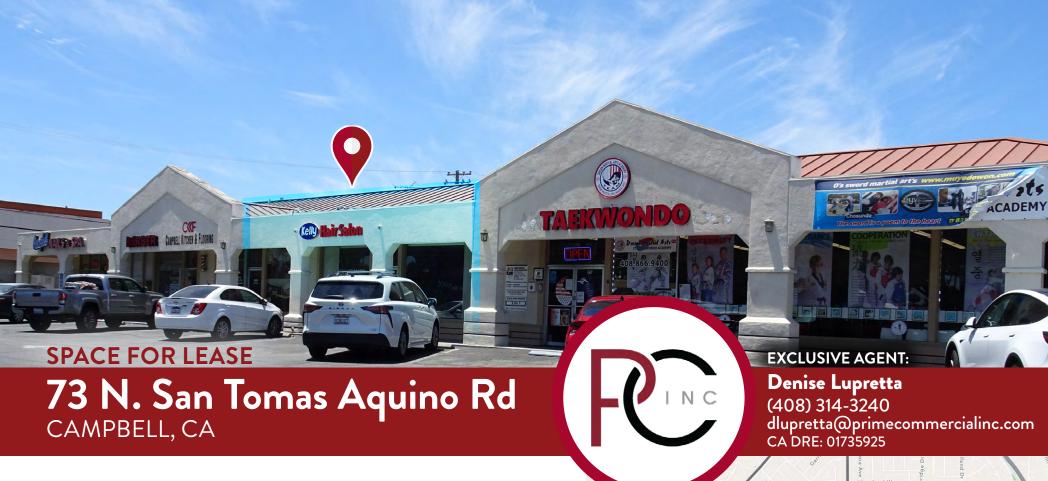

## **PROPERTY HIGHLIGHTS**

- 1,000 SQ FT For Retail or Salon Space
- 2nd Generation Hair Salon
- Located at Intersection of Campbell Ave & San Tomas Aquino Rd
- High Traffic Counts & Great Demographics
- Ample Parking
- \$2.75 + NNN