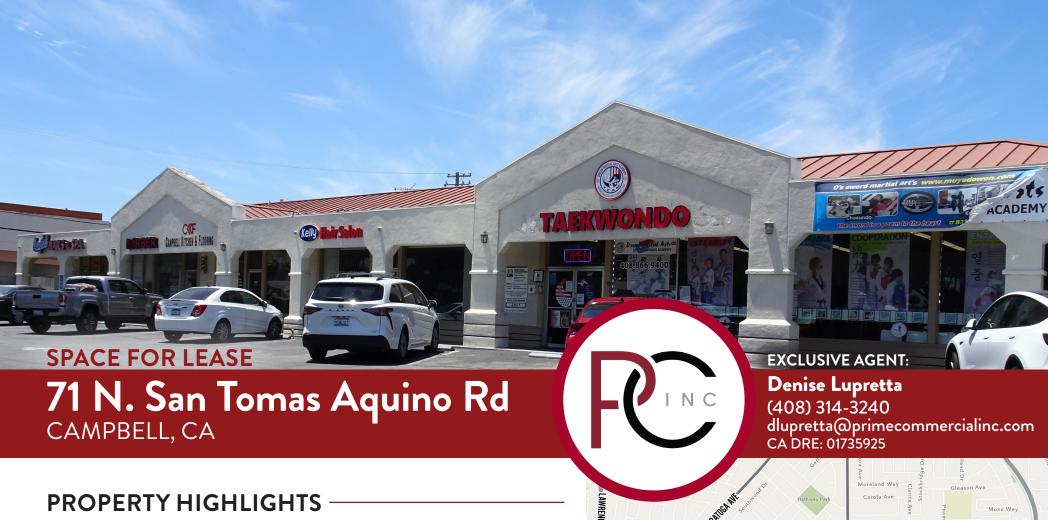

- 800 SQ FT For Retail or Professional Office Space
- Open Office Plan
- Located at Intersection of Campbell Ave & San Tomas Aquino Rd
- High Traffic Counts & Great Demographics
- Ample Parking
- \$2.75 + NNN