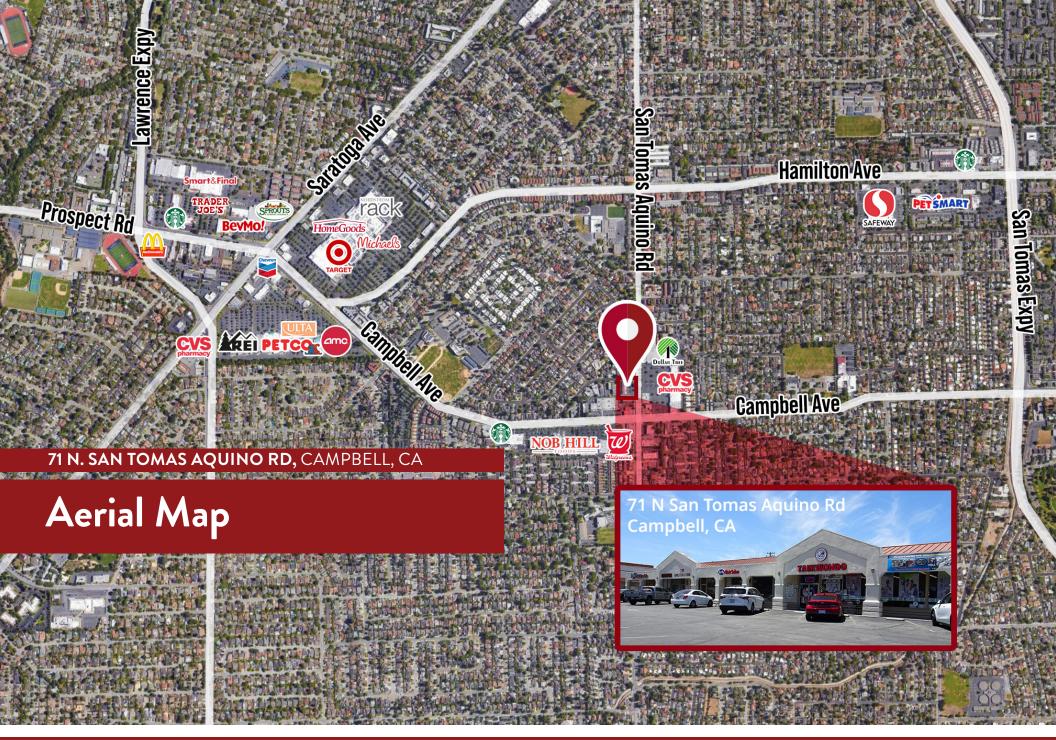

## **TRAFFIC COUNTS**

\*Cars Per Day\*

N San Tomas Aquino Rd W Campbell Ave Hamilton Ave 13,149 ADT 29,186 ADT 16,324 ADT

**EXCLUSIVE AGENT:** 

Denise Lupretta

CA DRE: 01735925

© CELL: (408) 314-3240

EXCLUSIVE AGENT: Denise Lupretta • CA DRE: 01735925