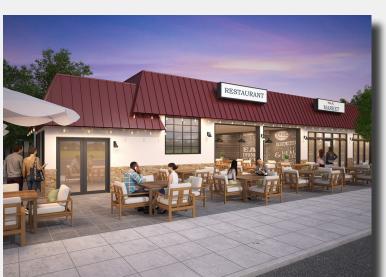

100 Laurel Street For Lease

building remodel.

Beautifully designed, brand new lavish building in the heart of Downtown Santa Cruz. Looking for restaurants, retail and service commercial tenants.

**Download Brochure** 

Available: Mixed-Use

4,622 SF Divisible 3,583 SF Divisible

3,457 SF Divisible

Price:

\$3.25-\$3.50 / SF NNN \$1.00

Contact:

Dixie Divine

ddivine@primecommercialinc.com