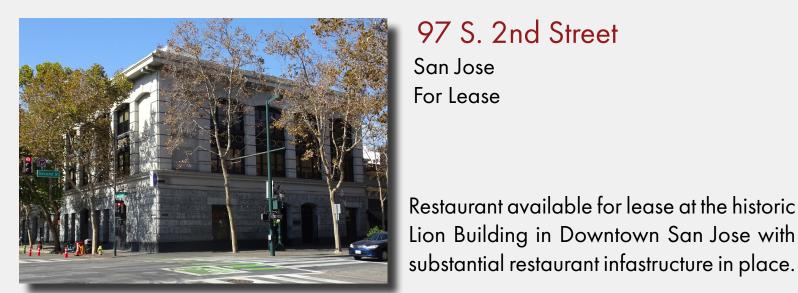

Price:

\$2,495,000.00

97 S. 2nd Street

San Jose For Lease <u>Download Brochure</u>

Available: Restaurant

11,504 SF

\$18.00 / SF NNN

Contact:

Doug Ferrari

dferrari@primecommercialinc.com

408-879-4002

Dixie Divine

ddivine@primecommercialinc.com

408-879-4001

THE ROSE BUILDING

1885 The Alameda

Restaurant available for lease at the historic

For Lease

Office building on The Alameda near Hedding St, with easy access to HWY 880. Professional office building with courtyard, ample parking.

<u>Download Brochure</u>