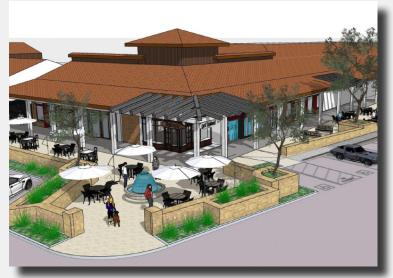

## SANTA CRUZ (CONT.)

THE GROVE AT EAST CLIFF

21511 East Cliff Drive For Lease

841 Almar Ave.

For Lease

Newly remodeled, high identity shopping center in Santa Cruz's desirable East Cliff neighborhood. Looking for restaurant and retail tenants.

**Download Brochure** 

Available: Mixed-Use

Price:

CALL FOR AVAILABILITY

\$3.00 / SF + NNN

\$3.25 / SF + NNN \$0.75

Contact:

Dixie Divine