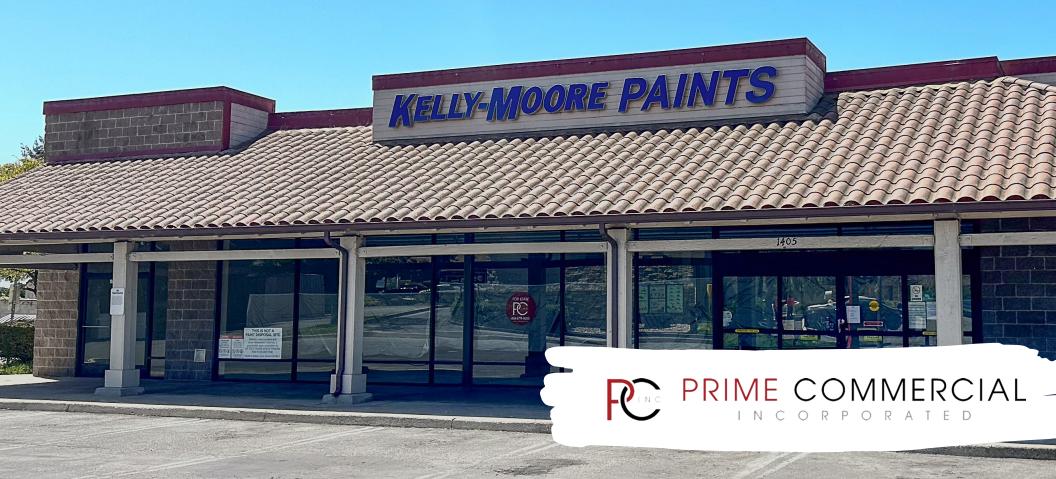

## PROPERTY HIGHLIGHTS

### Highly visible unit in busy daily needs neighborhood shopping center

- ▶ **6,100 SQ FT** (Divisible by approximately 1000 SQ FT)
- ▶ \$2.25 SF + NNN

#### **SPACE DETAILS**

- ► Extensive window line
- ► Electric double storefront door
- ► Double storefront door
- ► Single storefront door
- ► Roll up door

- ▶ End unit cap
- ▶ Prominent facade sign band
- ► Second billing on monument sign
- ► Ample parking