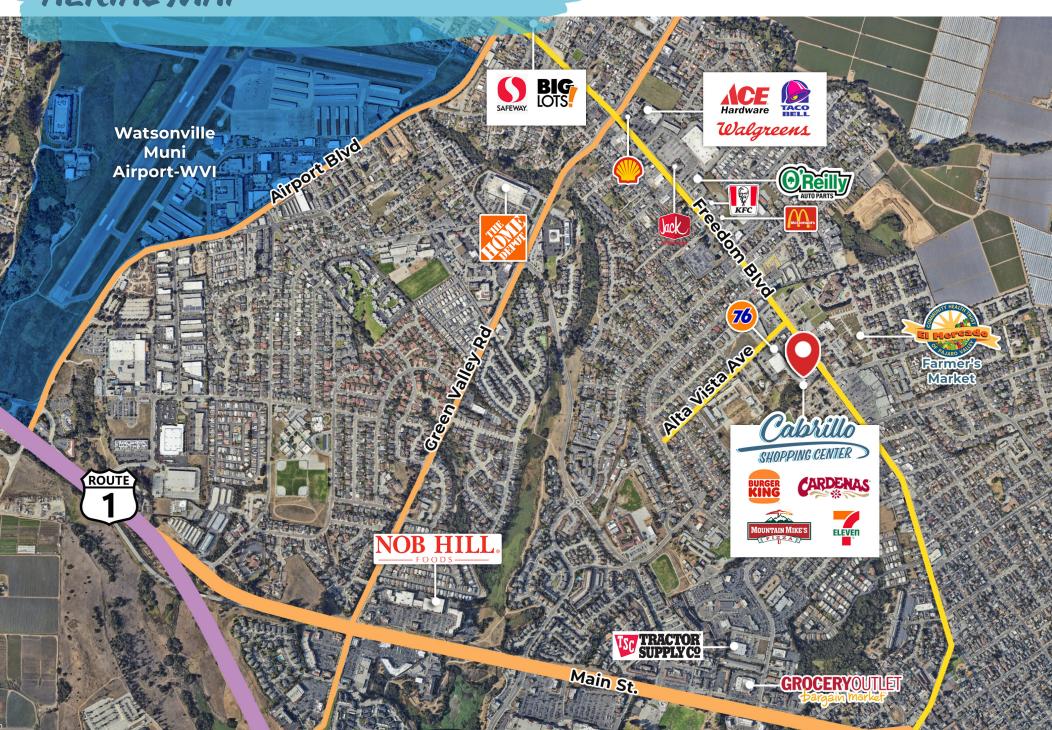

# AERIAL MAP

#### TRAFFIC COUNTS

Cars Per Day

Freedom Blvd 21,973

Alta Vista Ave 4,868

Prime Commercial, Inc. has obtained the information contained herein from sources we deem reliable. However, we have not verified its accuracy and make no guarantee, warranty or representation about it. It is subject to errors, modification, omission, chair operations of price and/or terms, prior lease sale or financing, or withdraw without notice. It may include projections, opinions, or assumptions or estimated for example only, and they may represent current or fiture performance of the property. You and your tax and legal advisors should conduct your on of the property and transaction. The information provided in this brochure are estimates only, not representations, and are not intended to be relied upon for any purpose. All demographic information contained in this brochure is obtained from STDB.