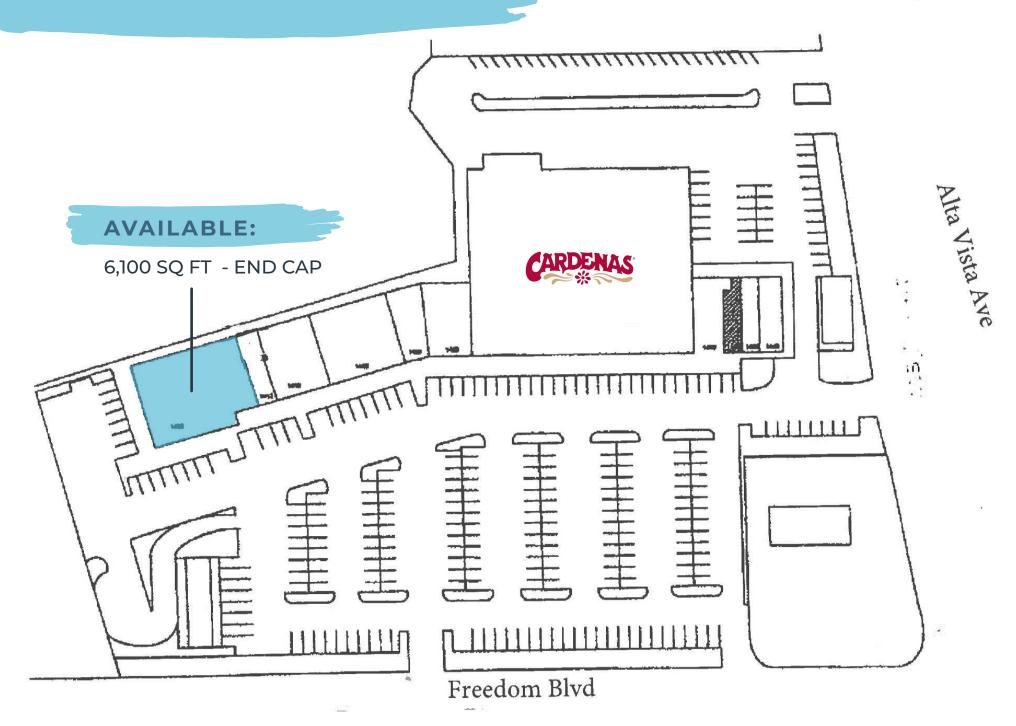

## FLOOR PLAN

### Highly visible unit in busy daily needs neighborhood shopping center

- ▶ **6,100 SQ FT** (Divisible by approximately 1000 SQ FT)
- ▶ \$2.25 SF + NNN