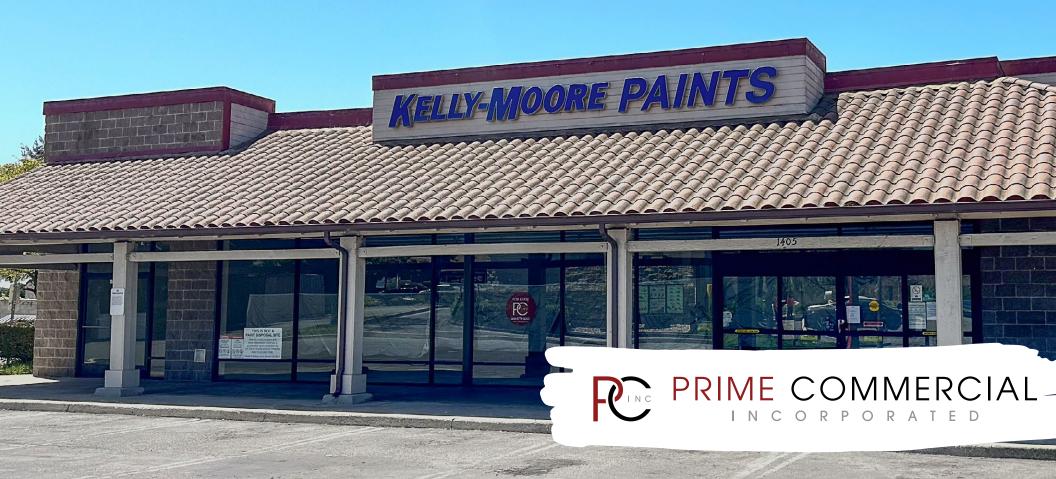

### Highly visible unit in busy daily needs neighborhood shopping center

▶ 2,600 SQ FT (Divisible to approximately 1200 SQ FT)

#### **SPACE DETAILS**

- ► Extensive window line
- ► Electric double storefront door (front)
- ► Single storefront door (side)

### **CENTER DETAILS**

- ► Anchored by Cardenas Market, Watsonville Pharmacy, and Benjamin Moore Paints (coming soon)
- ► Ample parking lot
- ► Monument Sign