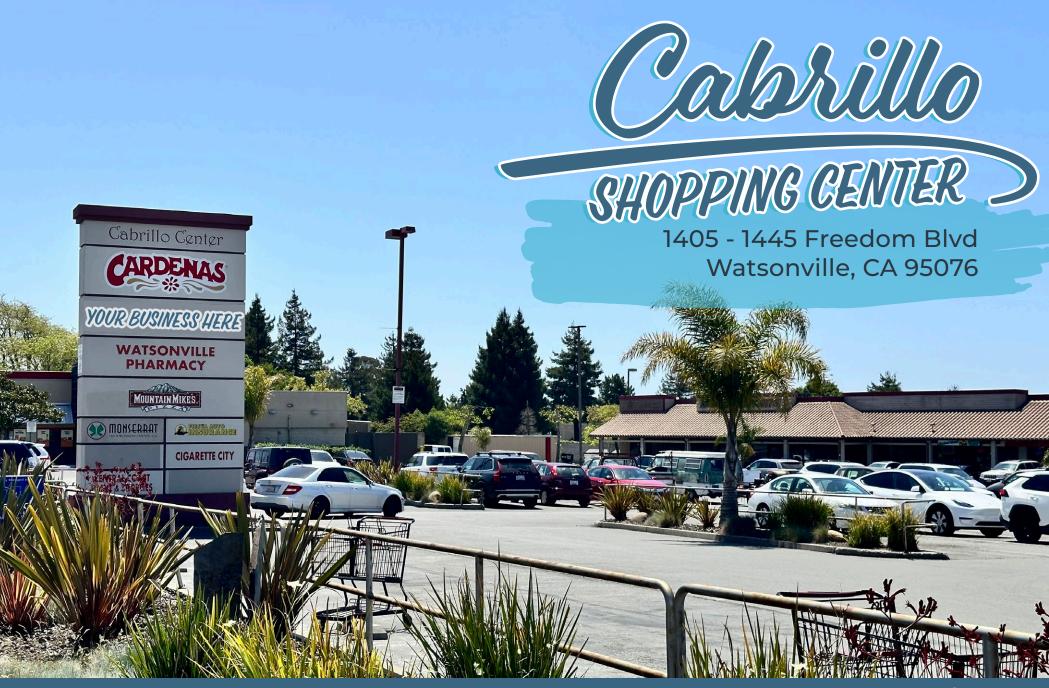

## PROPERTY HIGHLIGHTS

### Highly visible unit in busy daily needs neighborhood shopping center

▶ 2,600 SQ FT (Divisible to approximately 1200 SQ FT)

### **CENTER DETAILS**

- ► Anchored by Cardenas Market, Watsonville Pharmacy, and Benjamin Moore Paints (coming soon)
- ► Ample parking lot
- ► Monument Sign