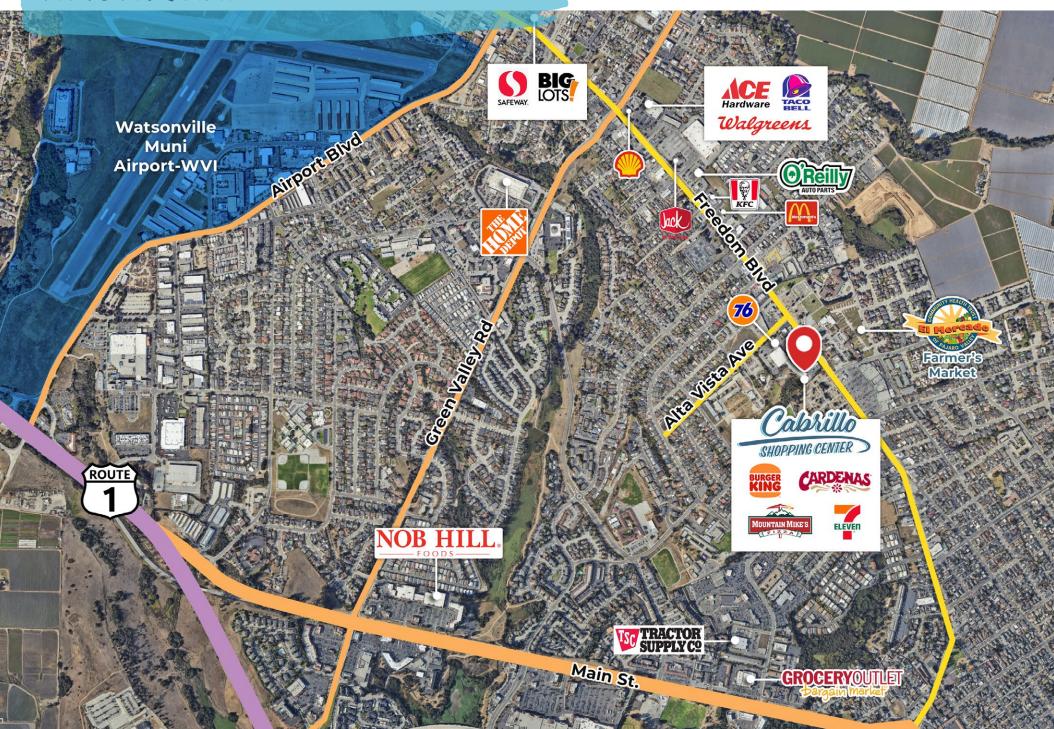

# AERIAL MAP

#### TRAFFIC COUNTS

Cars Per Day

Freedom Blvd 21,973

Alta Vista Ave 4,868

Prime Commercial, Inc. has obtained the information contained herein from sources we deem reliable. However, we have not verified its accuracy and make no guarantee, warranty or representation about it. It is subject to errors, modification, omission, chair operations of price and/or terms, prior lease sale or financing, or withdraw without notice. It may include projections, opinions, or assumptions or estimated for example only, and they may represent current or fiture performance of the property. You and your tax and legal advisors should conduct your on of the property and transaction. The information provided in this brochure are estimates only, not representations, and are not intended to be relied upon for any purpose. All demographic information contained in this brochure is obtained from STDB.