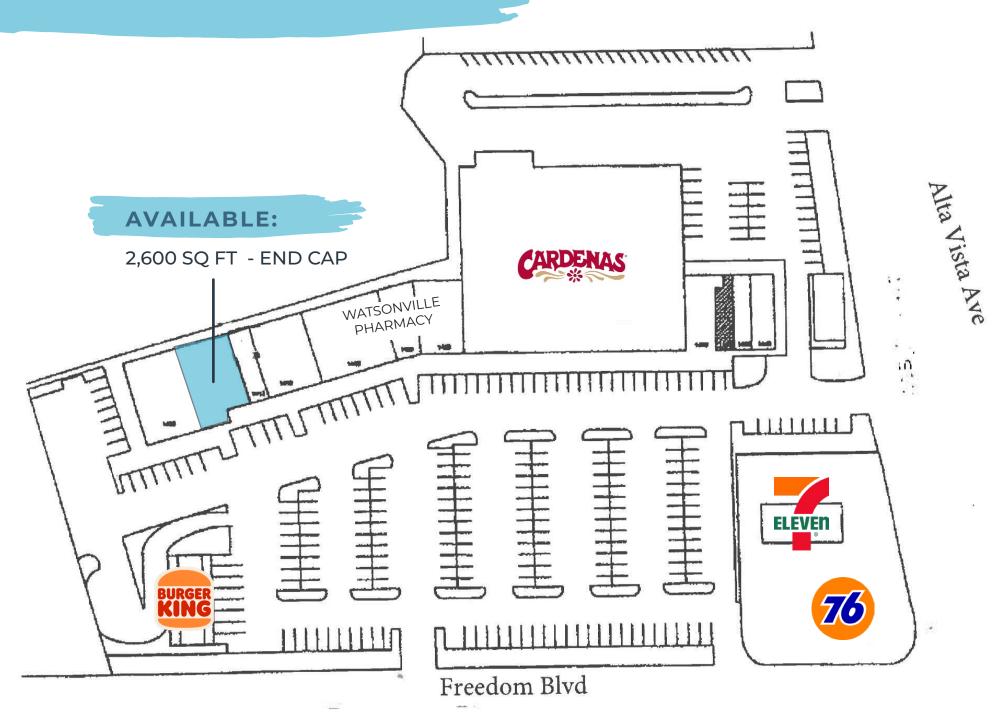

SITE PLAN

### **CENTER DETAILS**

- ► Anchored by Cardenas Market, Watsonville Pharmacy, and Benjamin Moore Paints (coming soon)
- ► Ample parking lot
- ► Monument Sign