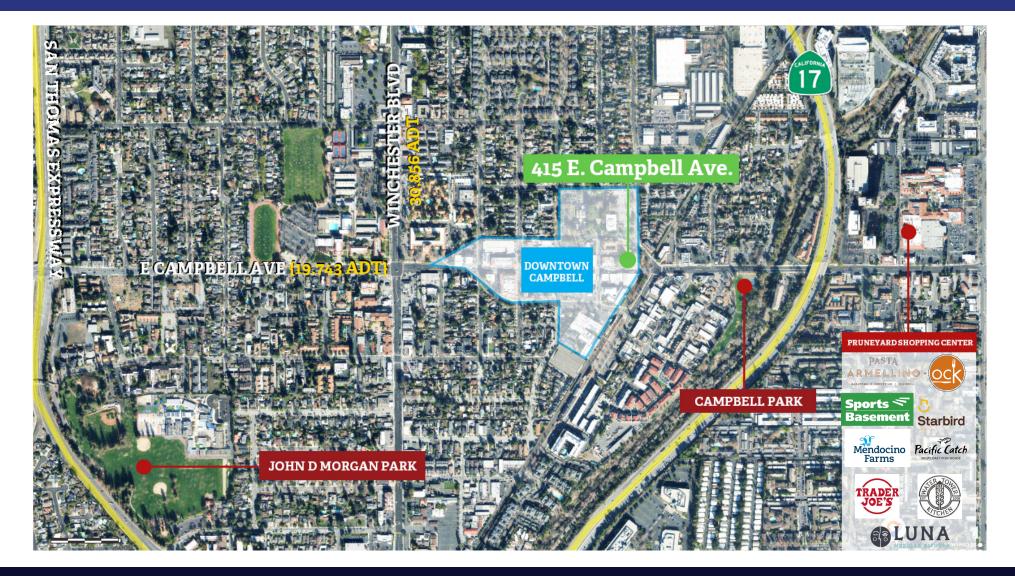

# Area Map

www.primecommercialinc.com

1543 Lafayette Street Suite C Santa Clara · CA · 95050 Office 408.879.4000 Fax 408.879.4004 Dixie Divine 408.879.4001 ddivine@primecommercialinc.com CA BRE 00926251 & 01481181 Doug Ferrari 408.879.4002 dferrari@primecommercialinc.com CA BRE 01032363