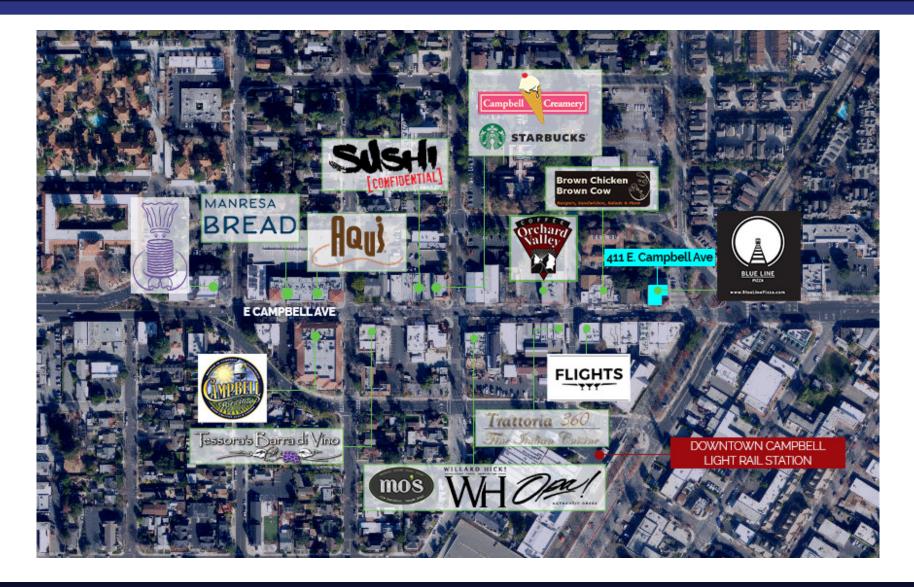

### Downtown Campbell Map

www.primecommercialinc.com

1543 Lafayette Street Suite C Santa Clara · CA · 95050 Office 408.879.4000 Fax 408.879.4004 Dixie Divine 408.879.4001 ddivine@primecommercialinc.com CA BRE 00926251 & 01481181 Doug Ferrari 408.879.4002 dferrari@primecommercialinc.com CA BRE 01032363

### **Property Highlights**

- 1,470 SF ground floor retail space available July 2024
- Prominent identity at the entrance to
  Downtown Campbell
- New 2024 building renovation
- Numerous dining and entertainment options along E. Campbell Avenue
- Versatile floorplan for a variety of retail uses