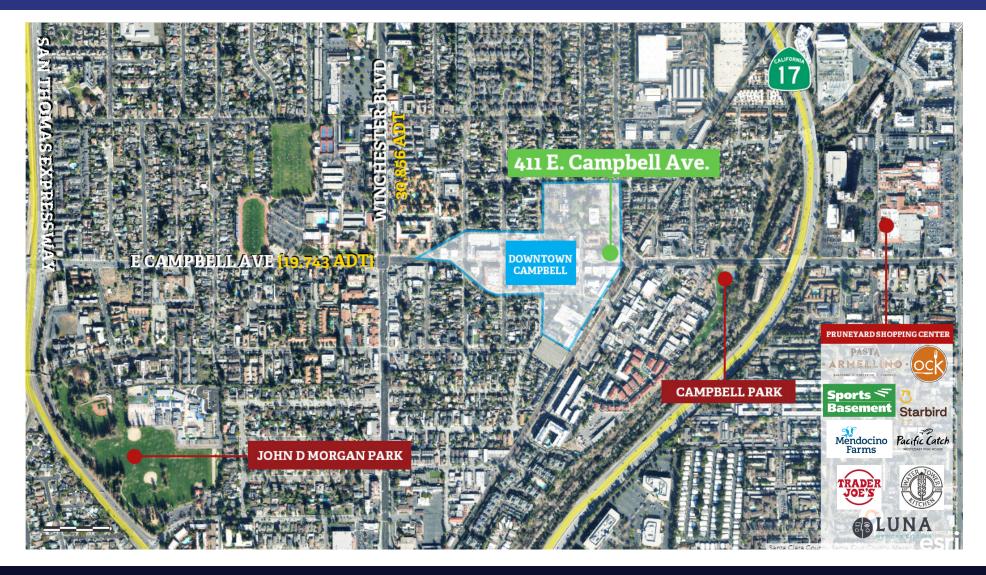

# Area Map

www.primecommercialinc.com

1543 Lafayette Street Suite C Santa Clara · CA · 95050 Office 408.879.4000 Fax 408.879.4004 Dixie Divine 408.879.4001 ddivine@primecommercialinc.com CA BRE 00926251 & 01481181 Doug Ferrari 408.879.4002 dferrari@primecommercialinc.com CA BRE 01032363

### **Property Highlights**

- 1,470 SF ground floor retail space available July 2024
- Prominent identity at the entrance to
  Downtown Campbell
- New 2024 building renovation
- Numerous dining and entertainment options along E. Campbell Avenue
- Versatile floorplan for a variety of retail uses