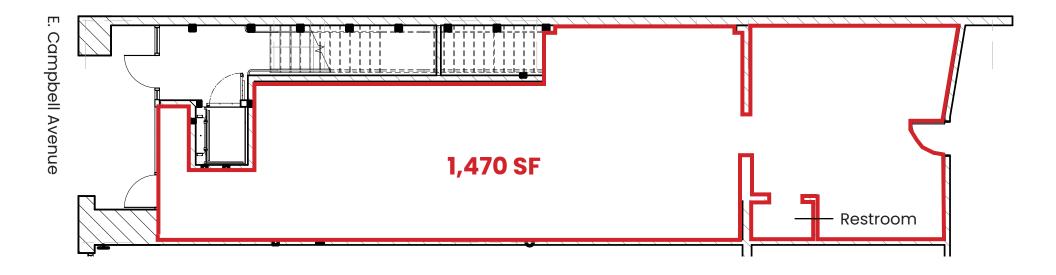

#### Site Plan 1,470 SF For Lease

www.primecommercialinc.com

1543 Lafayette Street Suite C Santa Clara · CA · 95050 Office 408.879.4000 Fax 408.879.4004 Dixie Divine 408.879.4001 ddivine@primecommercialinc.com CA BRE 00926251 & 01481181 Doug Ferrari 408.879.4002 dferrari@primecommercialinc.com CA BRE 01032363

### **Property Highlights**

- 1,470 SF ground floor retail space available July 2024
- Prominent identity at the entrance to
  Downtown Campbell
- New 2024 building renovation
- Numerous dining and entertainment options along E. Campbell Avenue
- Versatile floorplan for a variety of retail uses