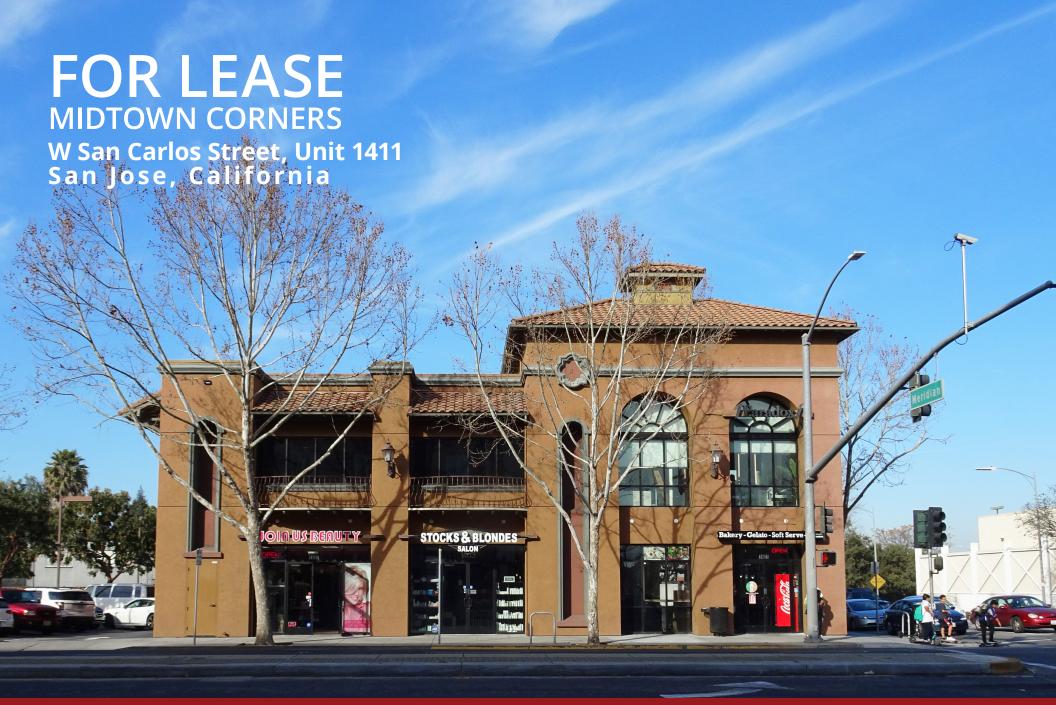

# **FEATURES**

MIDTOWN CORNERS San Jose, California

- 1,360 Sq Ft Available
- Located at the high-identity intersection of W San Carlos Street and Meridian Avenue
- Second floor office space with private restroom and outdoor patio area

- Across from Midtown Shopping Center
- Neighboring tenants include Breakfast Club Diner, Safeway, Walgreens, and Mcdonalds
- \$1.85 / SF + NNN