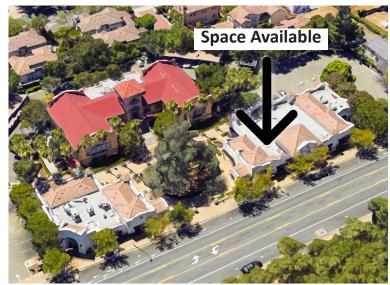

# **FOR LEASE** 1,299 sq. ft. for lease

43543 Mission Blvd, Fremont, CA

## **Highlights**

- Adjacent to Ohlone College in Fremont's Mission San Jose District
- Charming, common, outdoor patio spaces, exclusive outdoor dining area available
- Retail & service commercial uses possible
- On-site parking available
- · High traffic counts
- Strong demographics