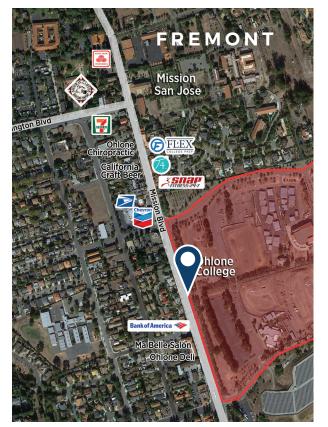

Ohlone College: approx 8,500 enrolled students

## **Traffic Count**

Mission Boulevard: 15,490 ADT