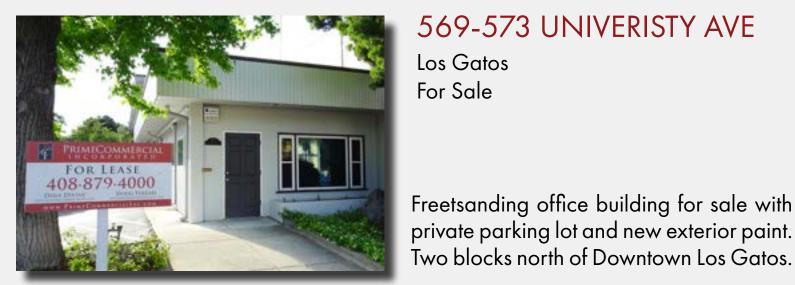

## LOS GATOS (CONT.)

569-573 UNIVERISTY AVE

**Download Brochure** 

Available:

Office

Price:

4,875 SF

\$3,695,000.00

Freetsanding office building for sale with

Two blocks north of Downtown Los Gatos.

Freetsanding office building with private

offices, conference room and kitchen.

Walking distance to Downtown Los Gatos.

This recently renovated Specialty Shopping