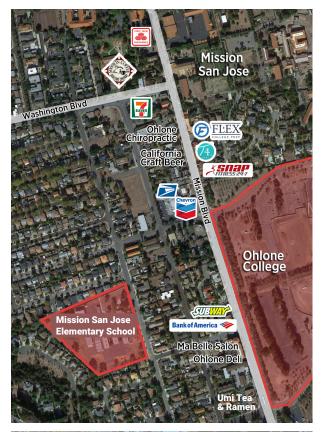

## **Highlights**

- Adjacent to Ohlone College in Fremont's Mission San Jose District
- Charming, common, outdoor patio spaces, exclusive outdoor dining area available
- Retail & service commercial uses possible
- On-site parking available
- High traffic counts
- Strong demographics

Ohlone College: approx 8,500 enrolled students

### **Traffic Count**

Mission Boulevard: 15,490 ADT