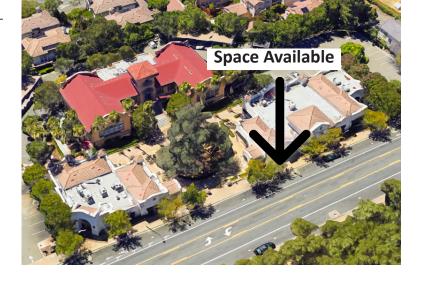

## Site Plan

LOCATED
IN FREMONT'S
MISSION DISTRICT
ACROSS FROM
OHLONE COLLEGE

CHARMING AND WELL-MAINTAINED COMMON AREAS