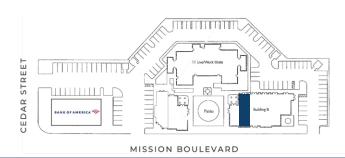

## **For Lease**

**ADDRESS:** 43543 Mission Blvd

Fremont, CA 94539

1,299 SF SIZE:

Retail TYPE:

\$2.75 / SF + NNN \$1.10 PRICE: