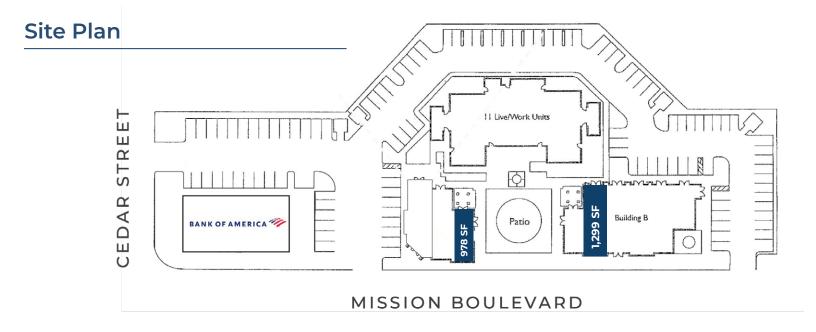

### **Availability**

**FOR LEASE:** 

1,299 SF - Retail

**LOCATED IN FREMONT'S MISSION DISTRICT ACROSS FROM OHLONE COLLEGE** 

**CHARMING** AND WELL-MAINTAINED **COMMON AREAS** 

1543 Lafayette Street, Suite C | Santa Clara, 95050 408.879.4000 | www.primecommercialinc.com

## **For Lease**

**ADDRESS:** 43543 Mission Blvd

Fremont, CA 94539

1,299 SF SIZE:

Retail TYPE:

\$2.75 / SF + NNN \$1.10 PRICE: