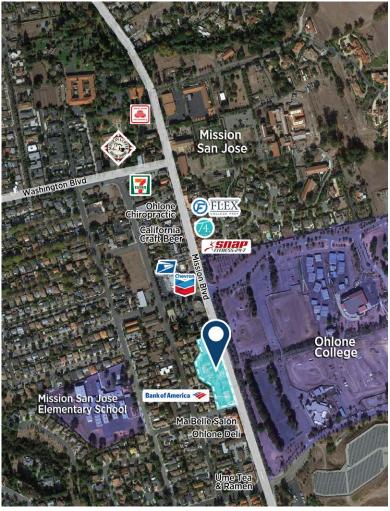

## **Property Highlights**

- Adjacent to Ohlone College in Fremont's Mission San Jose District
- Charming, common, outdoor patio spaces
- On-site parking available
- High traffic counts & Strong demographics

### **Availability**

**FOR LEASE:** 

1,299 SF - Retail

**LOCATED IN FREMONT'S MISSION DISTRICT ACROSS FROM OHLONE COLLEGE** 

**CHARMING** AND WELL-MAINTAINED **COMMON AREAS** 

1543 Lafayette Street, Suite C | Santa Clara, 95050 408.879.4000 | www.primecommercialinc.com

## **For Lease**

**ADDRESS:** 43543 Mission Blvd

Fremont, CA 94539

1,299 SF SIZE:

Retail TYPE:

\$2.75 / SF + NNN \$1.10 PRICE: