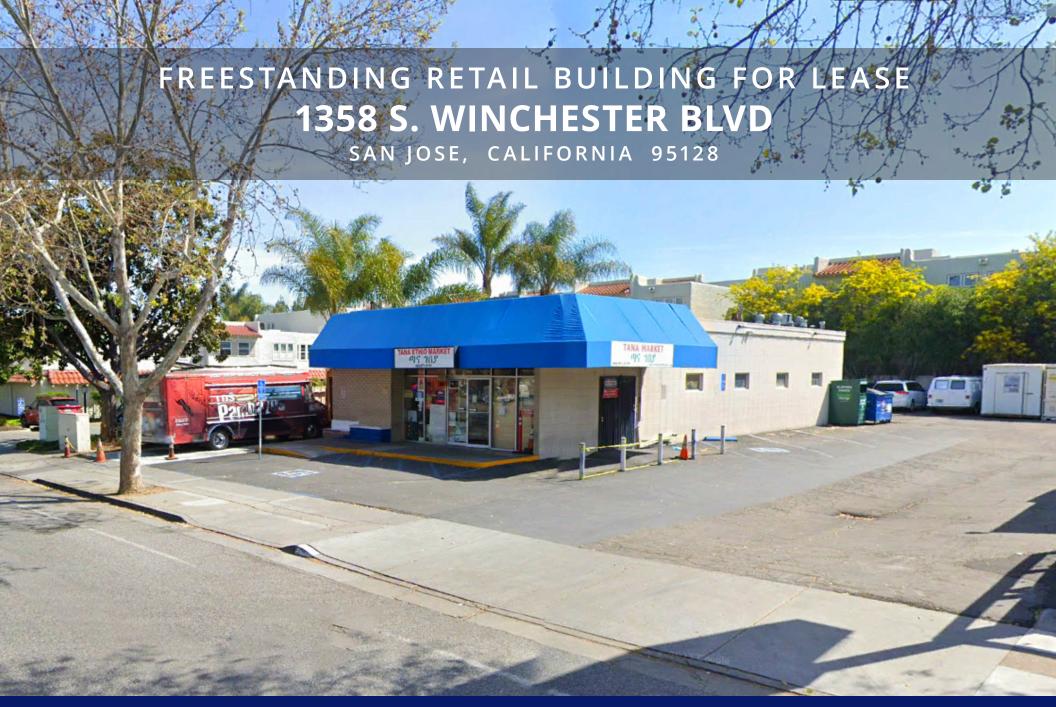

## 1358 S WINCHESTER BLVD

SAN JOSE, CALIFORNIA 95128

## **FEATURES**

- 2,088 SF Freestanding Retail Building Available
- Great Location on Silicon Valley's Main Thoroughfare
- Across from West Park Plaza Anchored by Safeway and Rite Aid
- Immediate Neighborhood Surrounded by High Density Residential and Complimentary Retail Uses
- 11 On-site Parking Spaces
- \$2.95 / SF + Nets