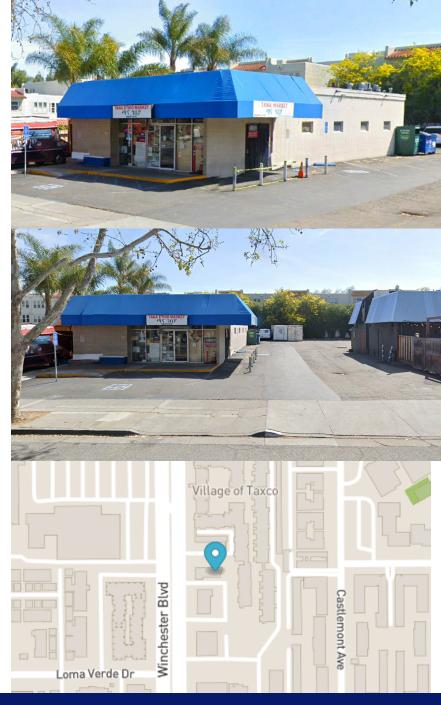

## 1358 S WINCHESTER BLVD

SAN JOSE, CALIFORNIA 95128

## **FEATURES**

- 2,088 SF Freestanding Retail Building Available
- Great Location on Silicon Valley's Main Thoroughfare
- Across from West Park Plaza Anchored by Safeway and Rite Aid
- Immediate Neighborhood Surrounded by High Density Residential and Complimentary Retail Uses
- 11 On-site Parking Spaces
- \$2.95 / SF + Nets