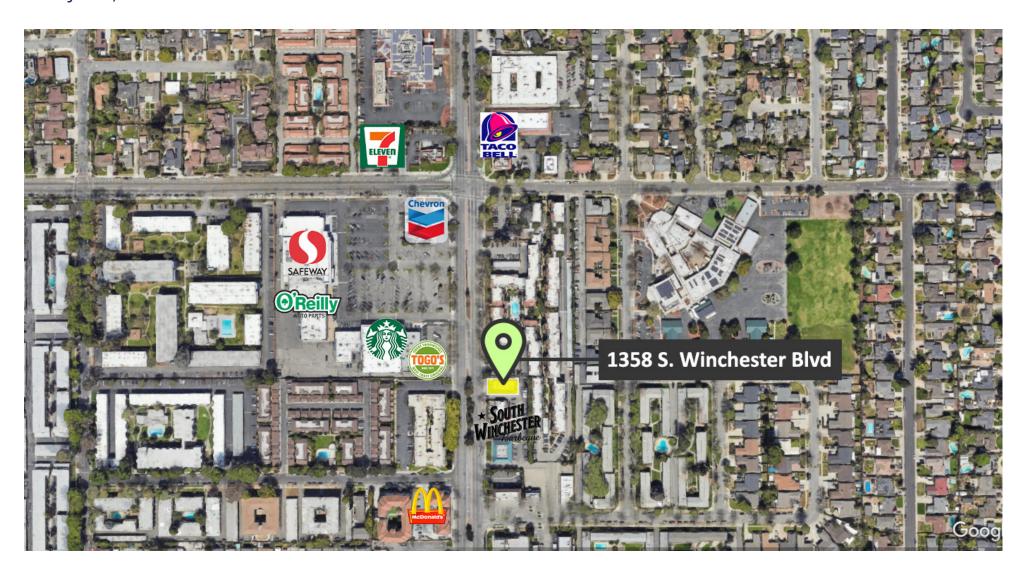

## **FEATURES**

- 2,088 SF Freestanding Retail Building Available
- Great Location on Silicon Valley's Main Thoroughfare
- Across from West Park Plaza Anchored by Safeway and Rite Aid
- Immediate Neighborhood Surrounded by High Density Residential and Complimentary Retail Uses
- 11 On-site Parking Spaces
- \$2.95 / SF + Nets

## **DEMOGRAPHICS & TRAFFIC COUNTS**

1 Mile 3 Miles 5 Miles

Population 33,437 253,755 615,099

Avg. HH Income \$159,950 \$185,023 \$194,846

S. Wnchester Boulevard 26,909 ADT

Payne Avenue 12,751 ADT

1543 Lafayette Street, Suite C Santa Clara, CA 95050 Office 408.879.4000 DIXIE DIVINE
408.879.4001
ddivine@primecommercialinc.com
CA LICENSE NO. 00926251 & 01481181