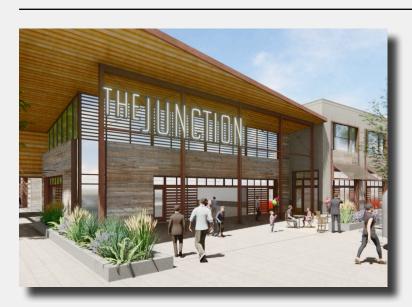

Los Gatos Blvd Mixed-Use Urban Village For Lease

Brand new, beautifully designed mixed-use development that will feature restaurants, a specialty market, and neighborhood retail celebrating the Los Gatos quality of life.

Available:

Price:

Market Hall Retail/Restaurant Opportunities

491-8,156 SF

\$4.35 / SF + NNN \$0.98

CALL FOR PRICE

17,500 SF - Divisible

Contact:

Dixie Divine

ddivine@primecommercialinc.com

408-879-4001

Doug Ferrari

dferrari@primecommercialinc.com

408-879-4002

STATION BUILDING

<u>Download Brochure</u>

Los Gatos Blvd For Lease \*Anchor Opportunity

Seeking a large retail partner to be the core of The Junction community. Located in the Station Building, our retail partner has access to 17,500 SF ground floor, and 4,200 SF with 700 SF terrace on the second floor.

Available:

Market Hall Retail/Restaurant 4,200 SF - 2nd floor w/ terrace

Price:

CALL FOR PRICE