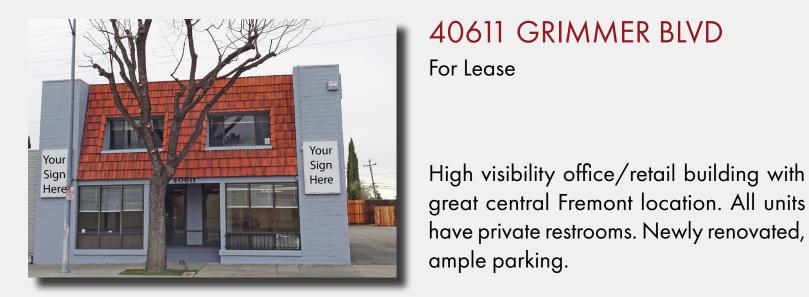

#### 40611 GRIMMER BLVD

great central Fremont location. All units

have private restrooms. Newly renovated,

For Lease

ample parking.

<u>Download Brochure</u>

Available: Office

Retail

Price:

962 SF - 2nd floor 750 SF - Ground Floor

\$2.00 / SF MG

Contact:

Dixie Divine

ddivine@primecommercialinc.com

408-879-4001

Denise Lupretta