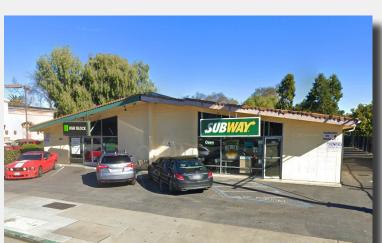

ddivine@primecommercialinc.com

408-879-4001

Office building with excellent location just off of Winchester Blvd. Monument signage and private parking lot.

Price:

Office

\$0.99 / SF MG in year one\*

\*Valid on a term of at least 3 years. Rent resets at a market rate of \$1.50 sf / gross in

year 2 with a 5% annual increase.

Doug Ferrari

dferrari@primecommercialinc.com

408-879-4002

**WING CENTER** 

1581-1611 W. Campbell Ave.

For Lease

Strip center located at the intersection of two of Campbell's main throughfares, anchored by Big Lots! and Sherwin Williams.