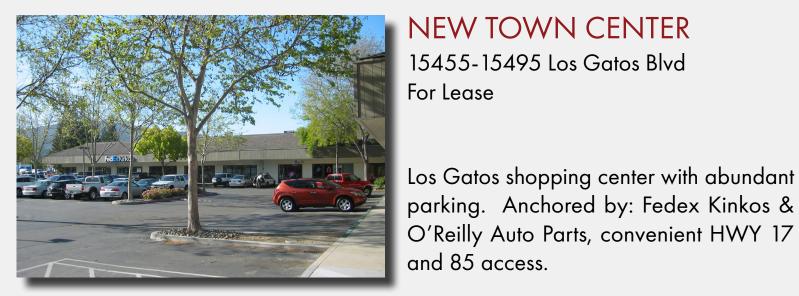

#### LOS GATOS (CONT.)

**NEW TOWN CENTER** 15455-15495 Los Gatos Blvd

Available: **Download Brochure** Retail

1,000 SF - retail 1,282 SF - retail

493 SF - office 846 SF - office

800 SF - office Dixie Divine 911 SF - office

ddivine@primecommercialinc.com 972 SF - office

408-879-4001

Contact:

Price: OFFICE: \$2.50 / SF MG

RETAIL: \$2.25-\$4.00 / SF + NNN

Doug Ferrari

dferrari@primecommercialinc.com

408-879-4002