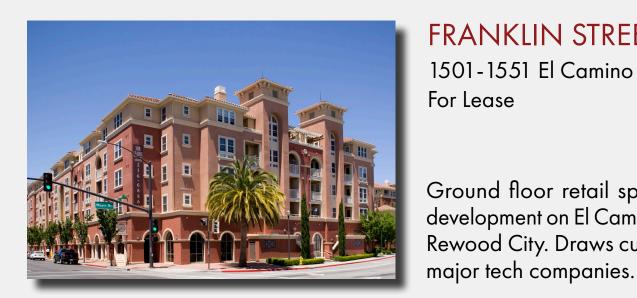

#### **REDWOOD CITY**

FRANKLIN STREET

For Lease

1501-1551 El Camino Real

Ground floor retail space in a mixed-use

development on El Camino Real in downtown

Rewood City. Draws customers from nearby

Brand new mixed-use develoement with a

total of 34,915 SF of retail space available.

Adjacent to Berryessa BART station, Market

Park Shopping Center, and 1.5 Mil SF office

<u>Download Brochure</u>

Available:

Retail

Price:

794 SF

Contact:

Dixie Divine

ddivine@primecommercialinc.com

408-879-4001

Doug Ferrari

dferrari@primecommercialinc.com

408-879-4002