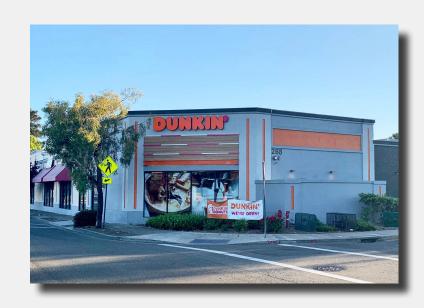

### LOS GATOS

Los Gatos Shopping Center

Excellent location on busy Jackson Street.

Abundant on-site parking, co-tenants

include Dunkin Donuts & DaVita.

<u>Download Brochure</u>

Available:

2,536 SF

408-879-4002

This recently renovated Specialty Shopping Center was built with the finest materials and craftsmanship and offers an ideal opportunity for a variety of retailers to be located in the heart of prestigious Los Gatos.