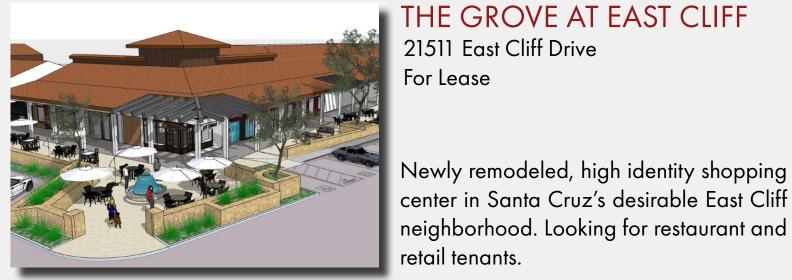

### SANTA CRUZ (CONT.)

THE GROVE AT EAST CLIFF 21511 East Cliff Drive

Newly remodeled, high identity shopping

**Download Brochure** 

Available: Mixed-Use

Price:

CALL FOR AVAILABILITY

\$3.00 / SF + NNN