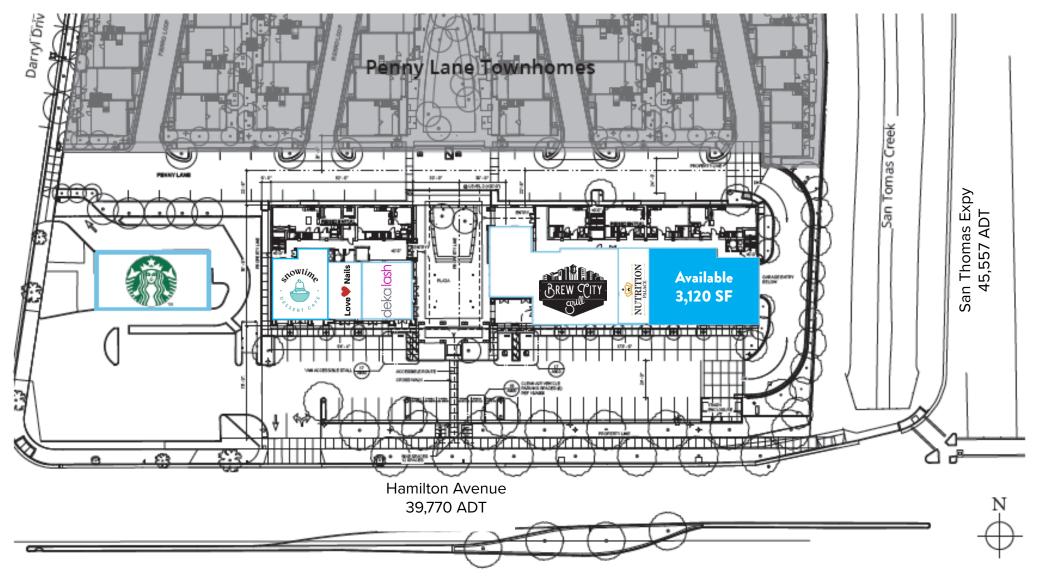

## Site Plan

### SITE PLAN - BLDG. A

### **SITE PLAN - BLDG. B**

#### **HIGHLIGHTS**

- 3,120 SF Available For Lease
- 10,915 SF of retail shops and restaurants in an exquisite luxury mixed use community
- Shadow anchored by Starbucks
- Located at the NWC of San Tomas Expressway and Hamilton Avenue in Campbell, California
- Excellent location with strong demographics and high traffic counts
- Amenities include: high quality architecture, attractive gathering areas, and outdoor dining patios
- Convenient surface parking for retail customers