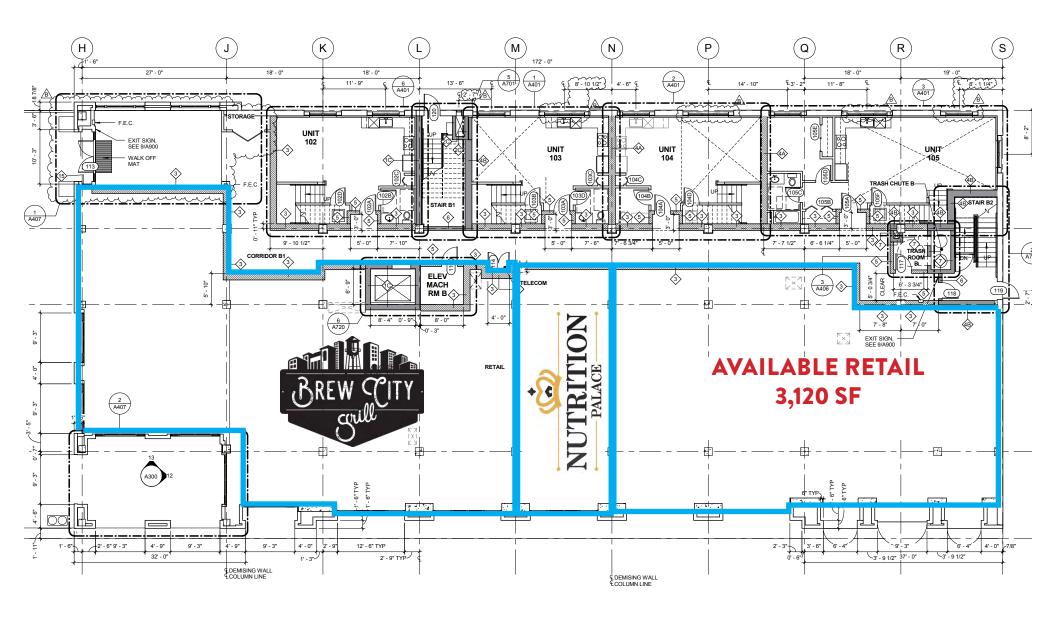

#### **HIGHLIGHTS**

- 3,120 SF Available For Lease
- 10,915 SF of retail shops and restaurants in an exquisite luxury mixed use community
- Shadow anchored by Starbucks
- Located at the NWC of San Tomas Expressway and Hamilton Avenue in Campbell, California
- Excellent location with strong demographics and high traffic counts
- Amenities include: high quality architecture, attractive gathering areas, and outdoor dining patios
- Convenient surface parking for retail customers

### **SITE PLAN - BLDG. B**