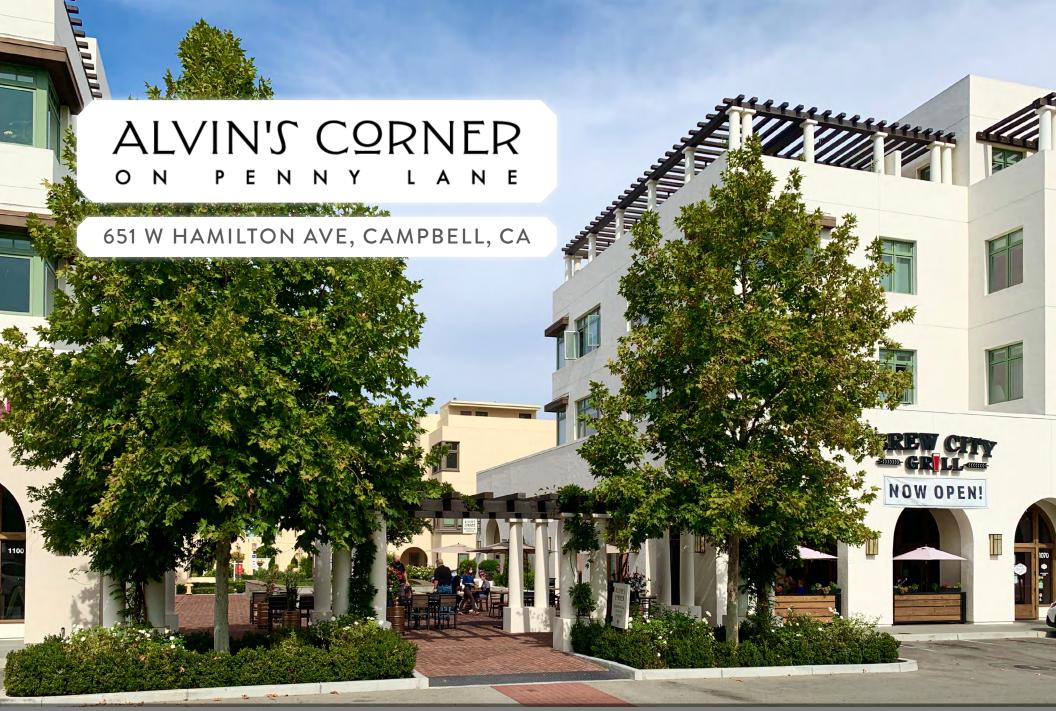

# **Property Info**

#### **HIGHLIGHTS**

- 3,120 SF Available For Lease
- 10,915 SF of retail shops and restaurants in an exquisite luxury mixed use community
- Shadow anchored by Starbucks
- Located at the NWC of San Tomas Expressway and Hamilton Avenue in Campbell, California
- Excellent location with strong demographics and high traffic counts
- Amenities include: high quality architecture, attractive gathering areas, and outdoor dining patios
- Convenient surface parking for retail customers