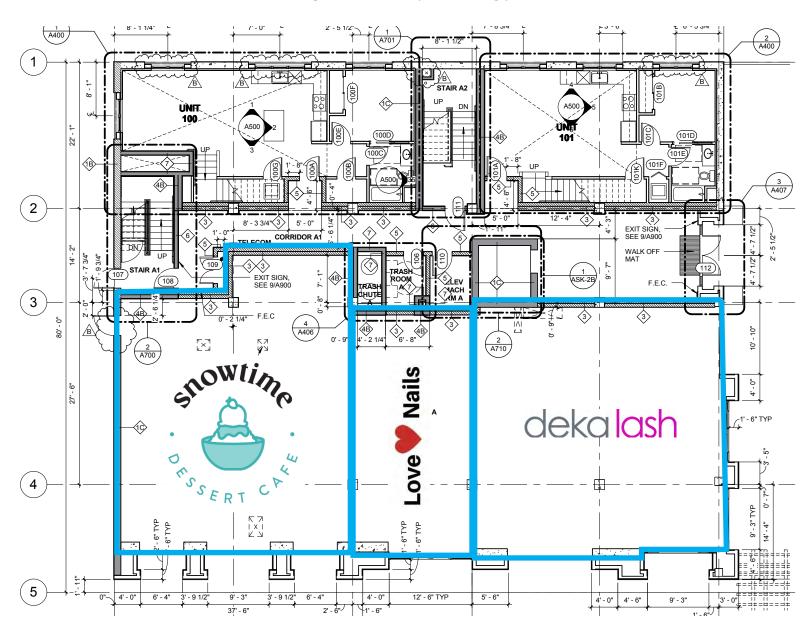

# **Property Info**

#### **HIGHLIGHTS**

- 3,120 SF Available For Lease
- 10,915 SF of retail shops and restaurants in an exquisite luxury mixed use community
- Shadow anchored by Starbucks
- Located at the NWC of San Tomas Expressway and Hamilton Avenue in Campbell, California
- Excellent location with strong demographics and high traffic counts
- Amenities include: high quality architecture, attractive gathering areas, and outdoor dining patios
- Convenient surface parking for retail customers

### **DEMOGRAPHICS**

| BY DISTANCE       | 1 MILE    | 3 MILES   | 5 MILES   |
|-------------------|-----------|-----------|-----------|
| Population        | 36,421    | 235,419   | 575,599   |
| Average HH Income | \$150,982 | \$185,907 | \$199,833 |

## Site Plan



### SITE PLAN - BLDG. A



### **SITE PLAN - BLDG. B**



### **As-Builts Suite**





Brennan J. Monro 408-560-6100 bmonro@primeommercialinc.com DRE# 02180211 Dixie Divine
408-879-4001
ddivine@primecommercialinc.com
DRE# 00926251

Doug Ferrari 408-879-4002 dferrari@primecommercialinc.com DRE# 01032363 Aerial Map





Brennan J. Monro 408-560-6100 bmonro@primeommercialinc.com DRE# 02180211 Dixie Divine 408-879-4001 ddivine@primecommercialinc.com DRE# 00926251 Doug Ferrari 408-879-4002 dferrari@primecommercialinc.com DRE# 01032363