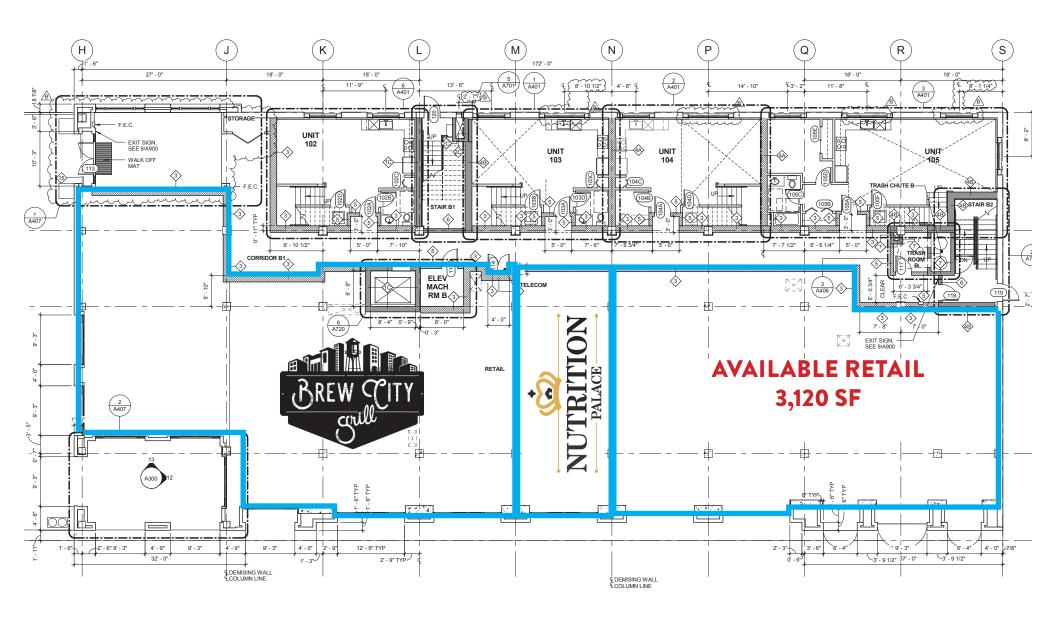

HH Income | \$150,982 | \$185,907 | \$199,833 |

### TRAFFIC COUNTS

Hamilton Avenue: 24,931 ADTSan Tomas Expy: 45,557 ADT



Brennan J. Monro 408-560-6100 bmonro@primeommercialinc.com DRE# 02180211 Dixie Divine
408-879-4001
ddivine@primecommercialinc.com
DRE# 00926251

## SITE PLAN





Brennan J. Monro 408-560-6100 bmonro@primeommercialinc.com DRE# 02180211 Dixie Divine 408-879-4001 ddivine@primecommercialinc.com DRE# 00926251

## **AS-BUILT SUITE**





Brennan J. Monro 408-560-6100 bmonro@primeommercialinc.com DRE# 02180211 Dixie Divine 408-879-4001 ddivine@primecommercialinc.com DRE# 00926251

## SITE PLAN - BLDG. A



Brennan J. Monro 408-560-6100 bmonro@primeommercialinc.com DRE# 02180211 Dixie Divine
408-879-4001
ddivine@primecommercialinc.com
DRE# 00926251

# SITE PLAN - BLDG. B



# **LOCATION MAP**





Brennan J. Monro 408-560-6100 bmonro@primeommercialinc.com DRE# 02180211 Dixie Divine 408-879-4001 ddivine@primecommercialinc.com DRE# 00926251