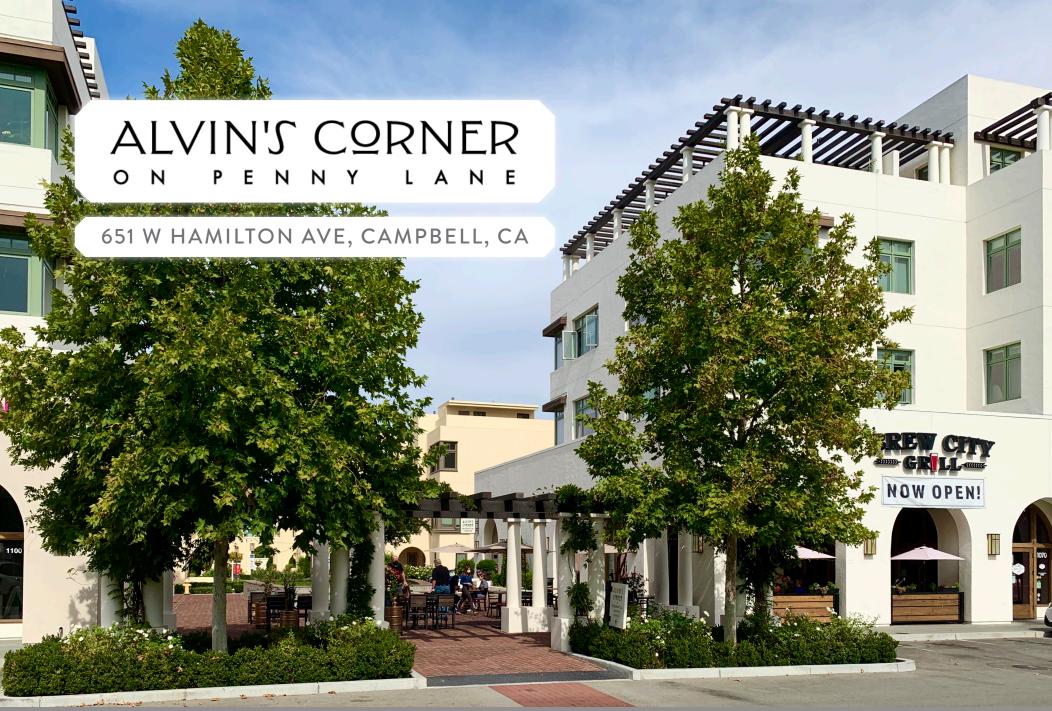

Retail Opportunity at Alvin's Corner at Penny Lane

### PROPERTY HIGHLIGHTS

- 3.120 SF sublease available
- 10,915 SF of retail shops and restaurants in an exquisite luxury mixed use community
- Shadow anchored by Starbucks
- Located at the NWC of San Tomas Expressway and Hamilton Avenue in Campbell, California
- Excellent location with strong demographics and high traffic counts
- Amenities include high quality architecture, attractive gathering areas, and outdoor dining patios
- Convenient surface parking for retail customers and residents