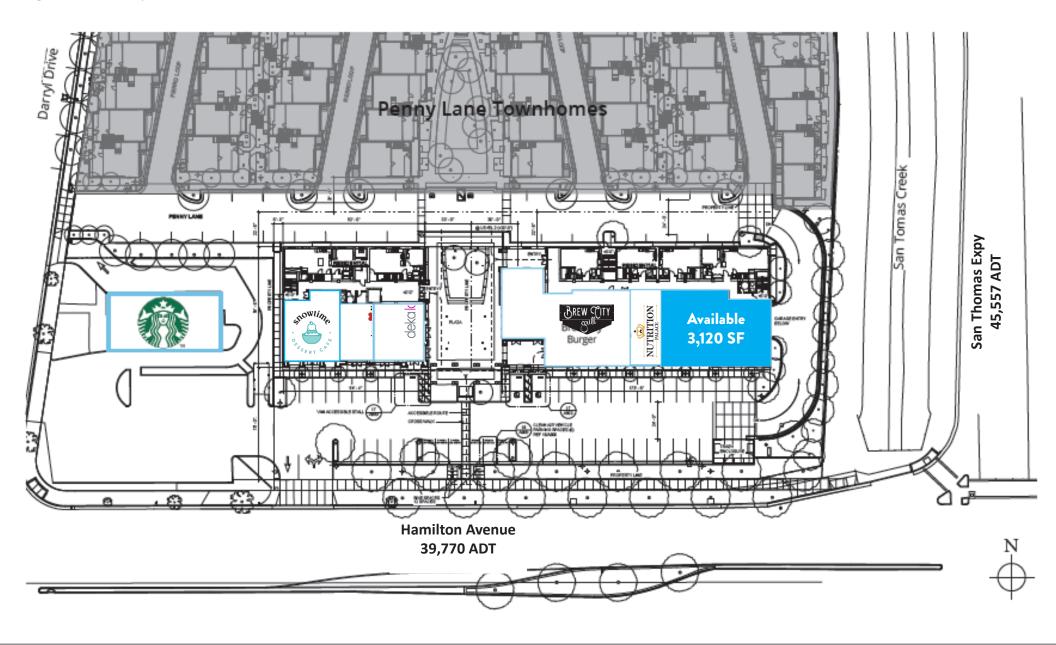

## SITE PLAN

Brennan J. Monro 408-560-6100 bmonro@primeommercialinc.com DRE# 02180211 Dixie Divine 408-879-4001 ddivine@primecommercialinc.com DRE# 00926251

## SITE PLAN - BLDG. A

Brennan J. Monro 408-560-6100 bmonro@primeommercialinc.com DRE# 02180211 Dixie Divine
408-879-4001
ddivine@primecommercialinc.com
DRE# 00926251

# SITE PLAN - BLDG. B