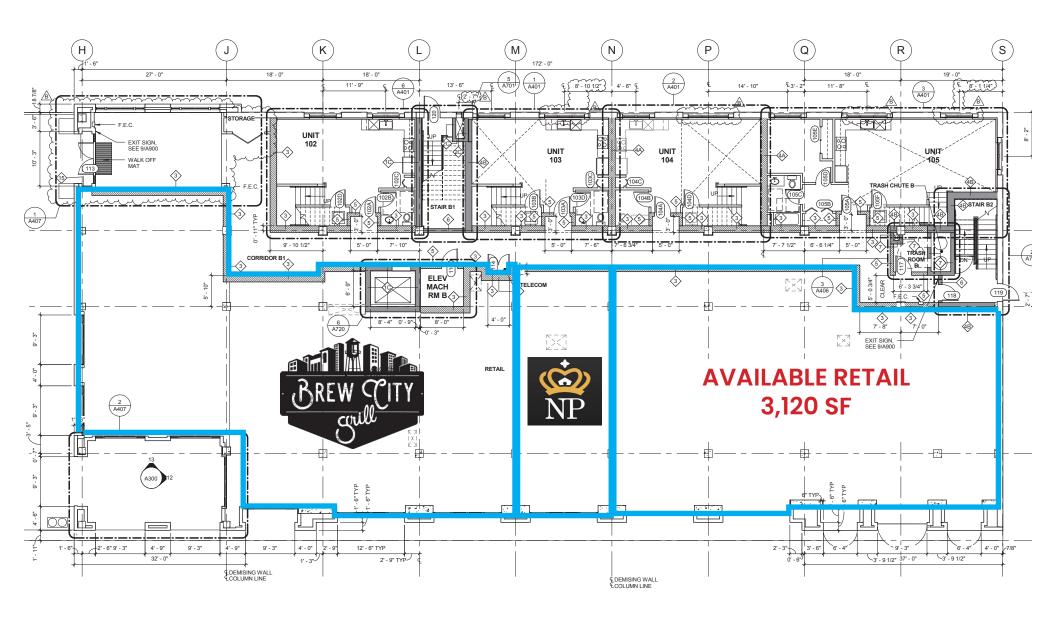

### SITE PLAN - BLDG. B

Dixie Divine 408-879-4001 ddivine@primecommercialinc.com LIC# 00926251

### PROPERTY HIGHLIGHTS

- 3,120 SF sublease available
- 10,915 SF of retail shops and restaurants in an exquisite luxury mixed use community
- Shadow anchored by Starbucks
- · Located at the NWC of San Tomas Expressway and Hamilton Avenue in Campbell, California
- Excellent location with strong demographics and high traffic counts
- Amenities include high quality architecture, attractive gathering areas, and outdoor dining patios
- Convenient surface parking for retail customers and residents