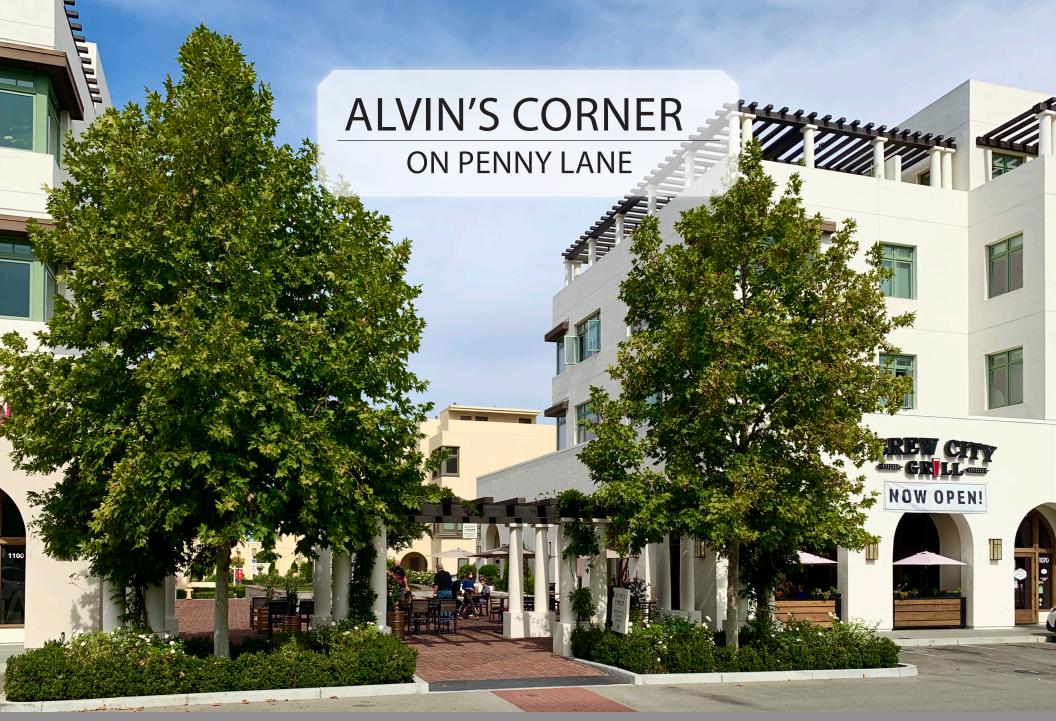

# Retail Opportunity at Alvin's Corner at Penny Lane

### PROPERTY HIGHLIGHTS

- 3,120 SF sublease available
- 10,915 SF of retail shops and restaurants in an exquisite luxury mixed use community
- Shadow anchored by Starbucks
- · Located at the NWC of San Tomas Expressway and Hamilton Avenue in Campbell, California
- Excellent location with strong demographics and high traffic counts
- Amenities include high quality architecture, attractive gathering areas, and outdoor dining patios
- Convenient surface parking for retail customers and residents