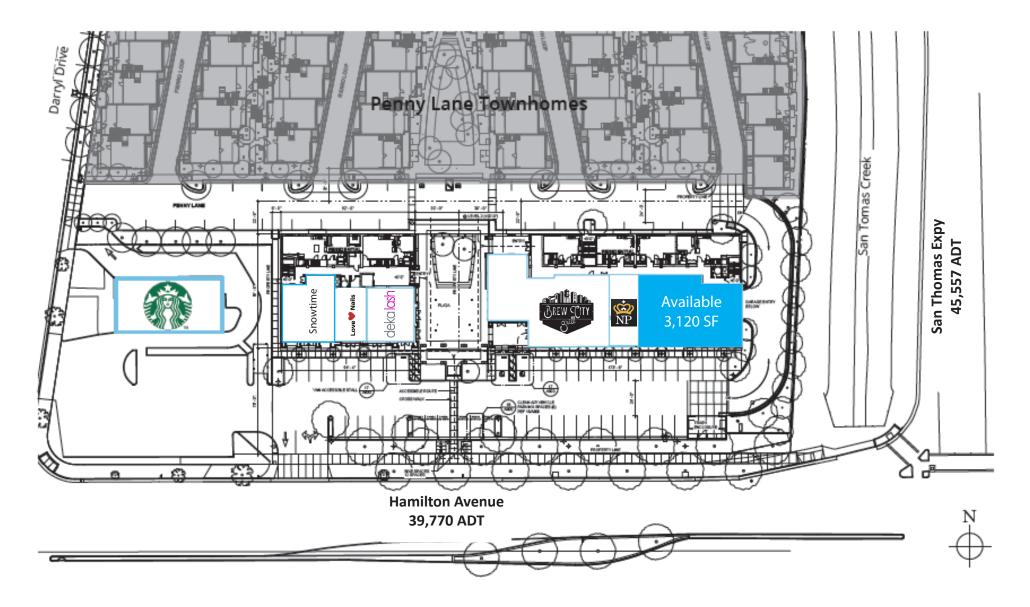

## **SITE PLAN**

Dixie Divine 408-879-4001 ddivine@primecommercialinc.com LIC# 00926251

### SITE PLAN - BLDG. A

### SITE PLAN - BLDG. B

Dixie Divine 408-879-4001 ddivine@primecommercialinc.com LIC# 00926251