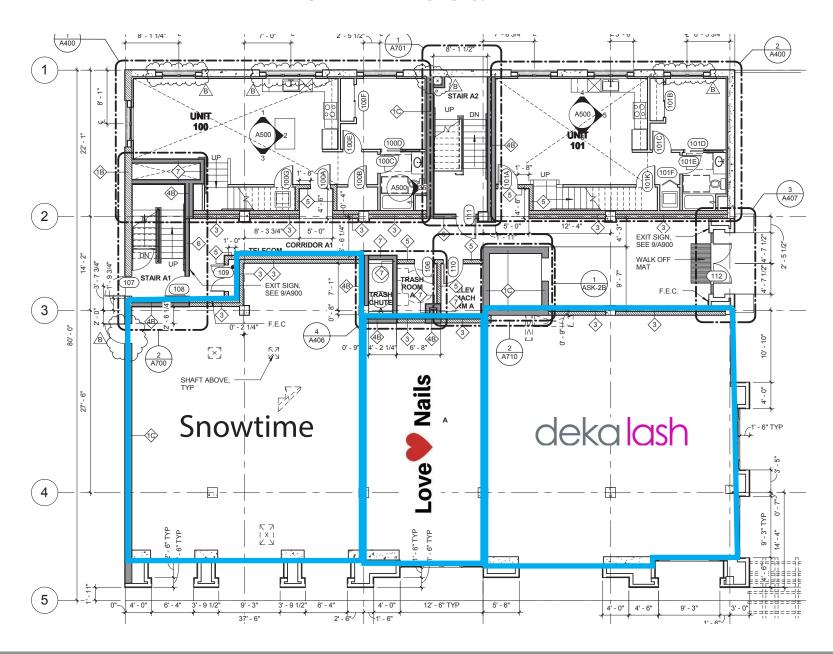

nts
- Amenities include high quality architecture, attractive gathering areas, and outdoor dining patios
- Convenient surface parking for retail customers and residents

### **DEMOGRAPHICS**

|                   | 1 Mile    | 3 Miles   | 5 Miles   |
|-------------------|-----------|-----------|-----------|
| Population        | 36,421    | 235,419   | 575,599   |
| Average HH Income | \$150,982 | \$185,907 | \$199,833 |

#### TRAFFIC COUNTS

• Hamilton Avenue: 24,931 ADT

San Thomas Expy: 45,557 ADT



Dixie Divine 408-879-4001 ddivine@primecommercialinc.com LIC# 00926251

## **SITE PLAN**





Dixie Divine 408-879-4001 ddivine@primecommercialinc.com LIC# 00926251

#### **AS-BUILT SUITE**





Dixie Divine 408-879-4001 ddivine@primecommercialinc.com LIC# 00926251

### SITE PLAN - BLDG. A



### SITE PLAN - BLDG. B





Dixie Divine 408-879-4001 ddivine@primecommercialinc.com LIC# 00926251

## **LOCATION MAP**





Dixie Divine 408-879-4001 ddivine@primecommercialinc.com LIC# 00926251