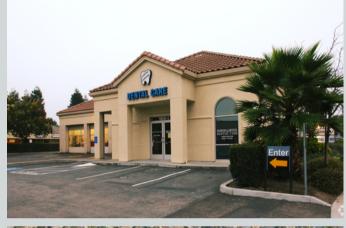

1902 N. Capitol Avenue San Jose, California 95131 **FEATURES:** 

- 1,490 sq. ft. Medical Office Space
- Currently Built Out as a Dental Office
- 17 On-Site Parking Spaces
- Excellent Location Near the Great Mall
- Asking \$4.00 / SF / Month