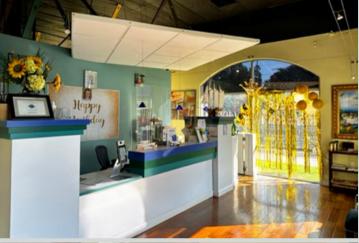

## **FEATURES:**

- 1,490 sq. ft. Medical Office Space
- Currently Built Out as a Dental Office
- 4 Operatories
- 17 On-Site Parking Spaces
- Excellent Location Near the Great Mall

3 Miles

Asking \$4.00 / SF / Month