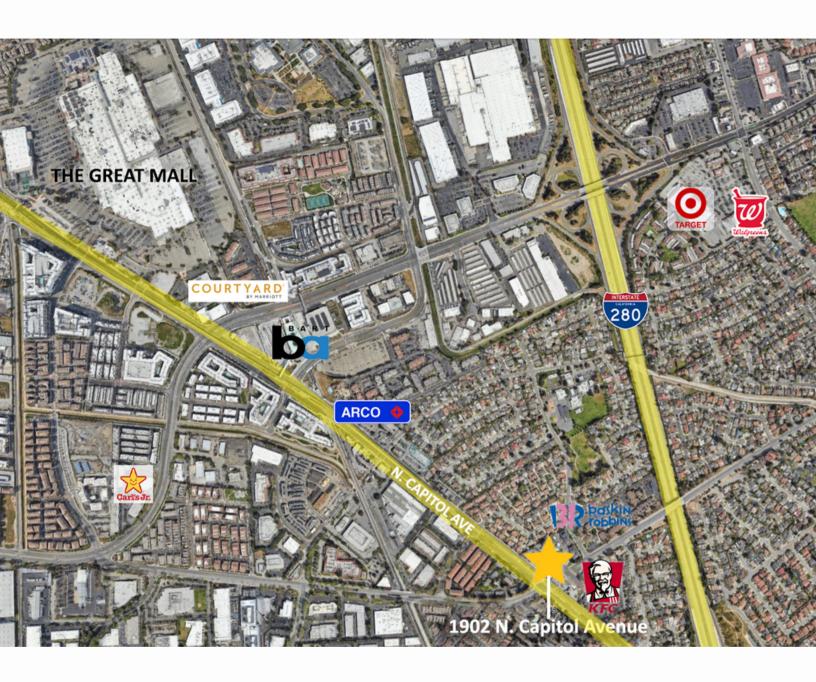

## For lense

1902 N. Capitol Avenue San Jose, California 95131

## **FEATURES:**

- 1,490 sq. ft. Medical Office Space
- Currently Built Out as a Dental Office
- 4 Operatories
- 17 On-Site Parking Spaces
- Excellent Location Near the Great Mall

3 Miles

Asking \$4.00 / SF / Month

## **SURROUNDING RETAILERS**