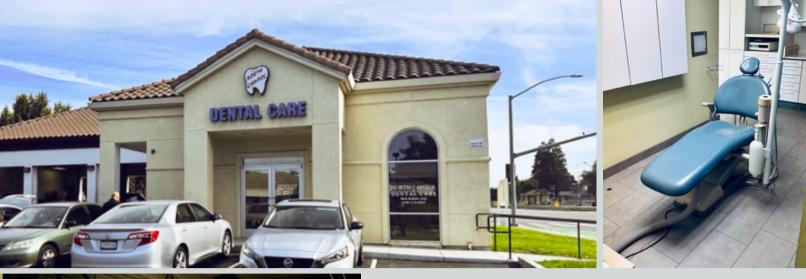

For lense

1902 N. Capitol Avenue San Jose, California 95131

## **FEATURES:**

- 1,490 sq. ft. Medical Office Space
- Currently Built Out as a Dental Office
- 4 Operatories
- **17 On-Site Parking Spaces**
- Excellent Location Near the Great Mall
- Asking \$4.00 / SF / Month