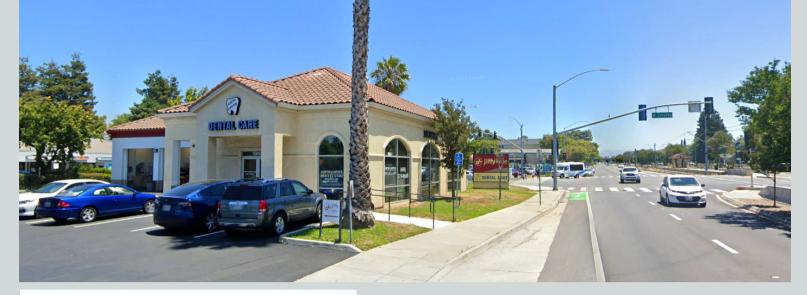

## For lense

1902 N. Capitol Avenue San Jose, California 95131

## **FEATURES:**

- 1,490 sq. ft. Medical Office Space
- Currently Built Out as a Dental Office
- 4 Operatories
- 17 On-Site Parking Spaces
- Excellent Location Near the Great Mall
- Asking \$4.00 / SF / Month