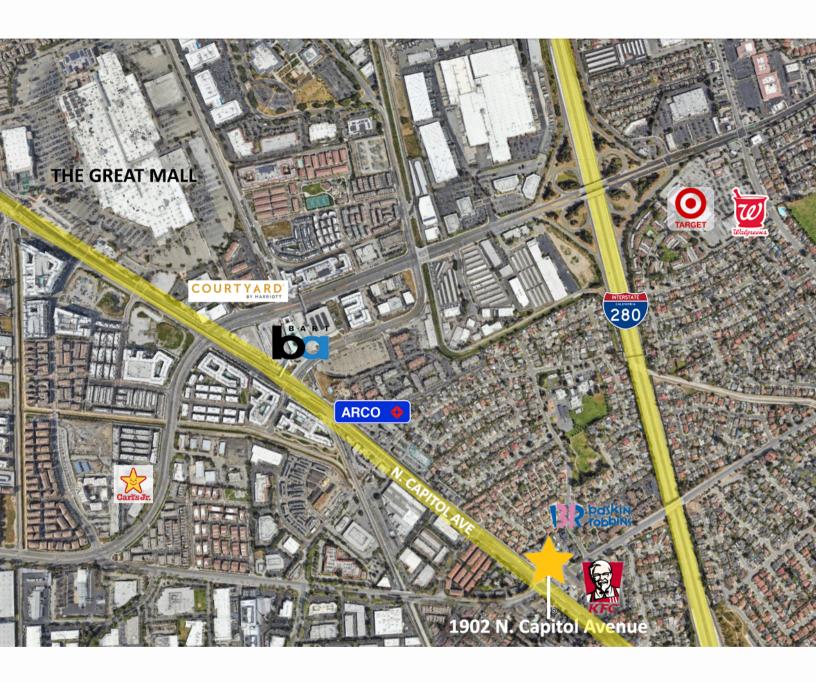

## For lense

1902 N. Capitol Avenue San Jose, California 95131

## **FEATURES:**

- 1,490 sq. ft. Medical Office Space
- Currently Built Out as a Dental Office
- 4 Operatories
- 17 On-Site Parking Spaces
- Excellent Location Near the Great Mall
- Asking \$4.00 / SF / Month

## **DEMOGRAPHICS & TRAFFIC COUNTS**

1 Mile3 Miles5 MilesPopulation:27,470182,350420,848Average Household Income:\$204,889\$197,660\$178,435

N. Capitol Avenue: 31,000 ADT Cropley Avenue: 26,000 ADT



DIXIE DIVINE CA BRE 00926251 & 01481181 408.879.4001 ddivine@primecommercialinc.com DOUG FERRARI CA BRE 01032363 408.879.4002 dferrari@primecommercialinc.com

## **SURROUNDING RETAILERS**