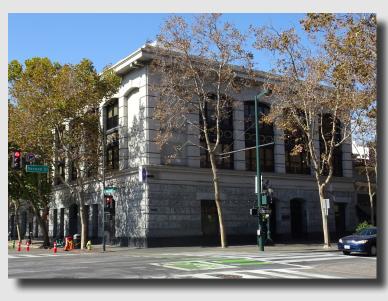

# SAN JOSE

33 E. Fernando St. & 97 S. 2nd Street

For Lease

Restaurant available for lease at the historic Lion Building in Downtown San Jose with substantial restaurant infastructure in place. <u>Download Brochure</u>

<u>Download Brochure</u>

Available:
Restaurant Stub-In

8,484 SF - Ground Floor 3,019 SF - Mezzanine 2nd Floor Contact:

Doug Ferrari

dferrari@prime commercial inc.com

408-879-4002

Price: \$18

\$18.00 / SF NNN