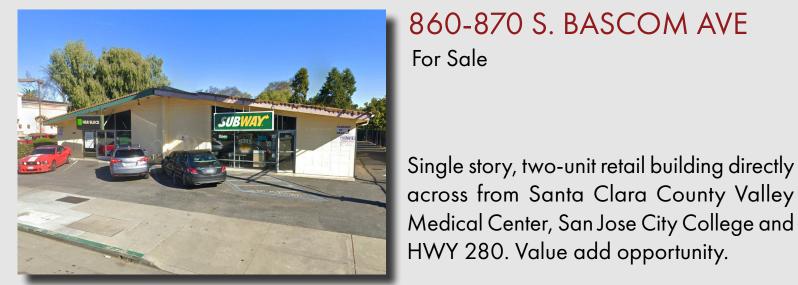

## SAN JOSE (CONT.)

860-870 S. BASCOM AVE

<u>Download Brochure</u>

Available:

Price:

4,236 SF

\$2,495,000

Retail / Restaurant