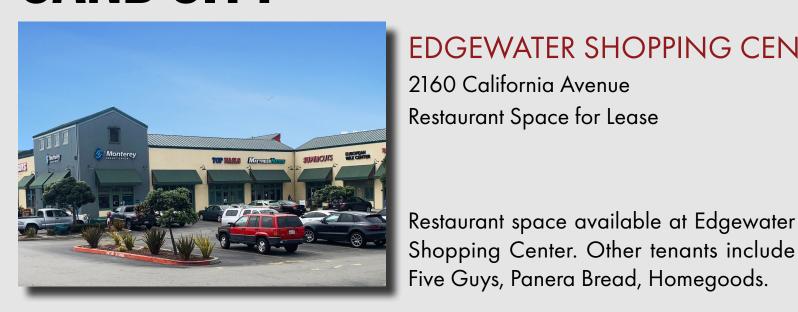

# SAND CITY

**EDGEWATER SHOPPING CENTER** 

Restaurant space available at Edgewater

2160 California Avenue Restaurant Space for Lease **Download Brochure** 

Available: Restaurant

Price:

1,202 SF

CALL FOR PRICE