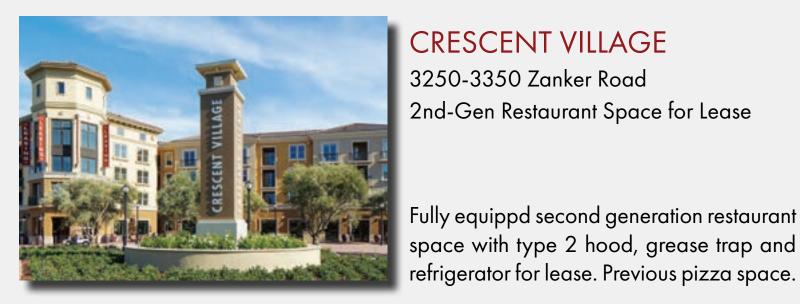

# **SAN JOSE**

**CRESCENT VILLAGE** 

3250-3350 Zanker Road

Fully equippd second generation restaurant

Ground floor retail space in a mixed-use

development on El Camino Real in downtown

Rewood City. Draws customers from nearby

2nd-Gen Restaurant Space for Lease

**Download Brochure** 

PENDING:

Restaurant

Price:

3,581 SF

Contact:

Dixie Divine