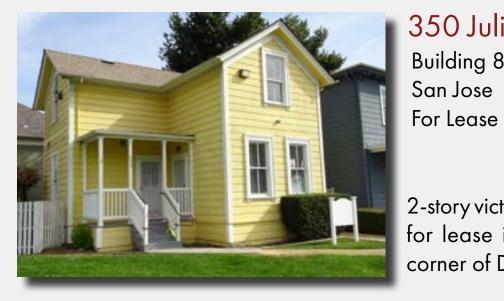

#### <u>Download Brochure</u>

350 Julian Street Building 8 San Jose

2-story victorian style office space available for lease in Little Italy in the Northwest corner of Downtown San Jose.

| Available:<br>Mixed Use         | 2,172 SF<br>1,310 SF                           | Contact:                                                        |
|---------------------------------|------------------------------------------------|-----------------------------------------------------------------|
| Food / Retail                   |                                                | Dixie Divine<br>ddivine@primecommercialinc.com<br>408-879-4001  |
| Price:                          | \$2.50-\$3.50 / SF NNN                         | Doug Ferrari<br>dferrari@primecommercialinc.com<br>408-879-4002 |
| Available:                      | 1,331 SF                                       | Contact:                                                        |
|                                 |                                                | Dixie Divine<br>ddivine@primecommercialinc.com<br>408-879-4001  |
| Price:                          | \$52.00 / SF + NNN \$13.15                     | Doug Ferrari<br>dferrari@primecommercialinc.com<br>408-879-4002 |
| Available:<br><sub>Retail</sub> | 800 SF - Ground Floor<br>345 SF - Second Floor | Contact:                                                        |
| Office                          |                                                | Dixie Divine<br>ddivine@primecommercialinc.com<br>408-879-4001  |
| Price:                          | \$2.50 / SF + NNN \$1.00                       | Doug Ferrari<br>dferrari@primecommercialinc.com<br>408-879-4002 |