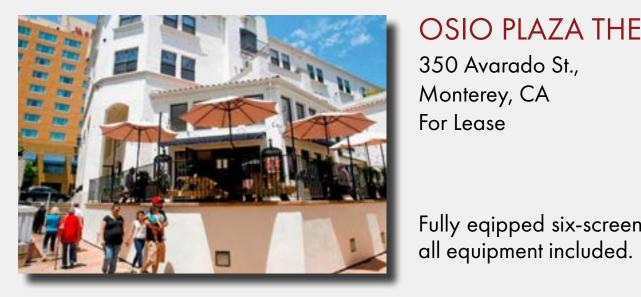

### OSIO PLAZA THEATER

350 Avarado St., Monterey, CA For Lease

Fully eqipped six-screen movie theater with

| Available:<br><sub>Retail</sub>  | 925 SF<br>2,181 SF | Contact:<br>Dixie Divine<br>ddivine@primecommercialinc.com                          |
|----------------------------------|--------------------|-------------------------------------------------------------------------------------|
| Price:                           | \$3.25 / SF + NNN  | 408-879-4001<br>Denise Lupretta<br>dlupretta@primecommercialinc.com<br>408-879-4003 |
| Available:<br><sub>Medical</sub> | 1,716 SF - Pending | Contact:                                                                            |
|                                  |                    | Dixie Divine<br>ddivine@primecommercialinc.com<br>408-879-4001                      |
| Price:                           | \$2.50 / SF + NNN  | Denise Lupretta<br>dlupretta@primecommercialinc.com<br>408-879-4003                 |
| Available:<br><sub>Retail</sub>  | 11,734 SF          | Contact:                                                                            |
|                                  |                    | Dixie Divine<br>ddivine@primecommercialinc.com<br>408-879-4001                      |
| Price:                           | \$2.00 / SF        | Doug Ferrari<br>dferrari@primecommercialinc.com<br>408-879-4002                     |