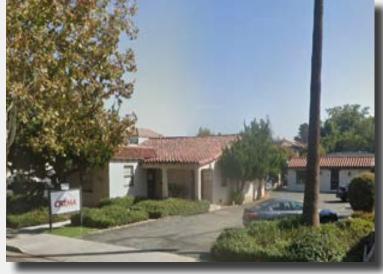

1150-1158 JACKLIN RD. Dental Office For Lease

Download Brochure

Second generation medical office & former dental office. Current tenant mix includes an Orthodontist, Tutoring, and a Preschool. Convienient access to HWY 680.