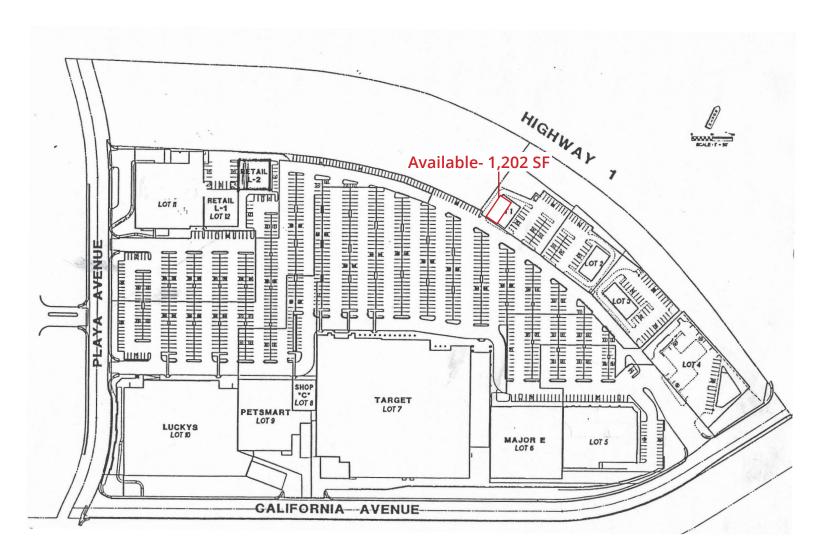

## **SITE PLAN**

Restaurant Space at Edgewater Shopping Center 2160 California Avenue, Sand City, California

1543 Lafayette Street, Suite C Santa Clara, CA 95050 Office 408.879.4000 Fax 408.879.4004