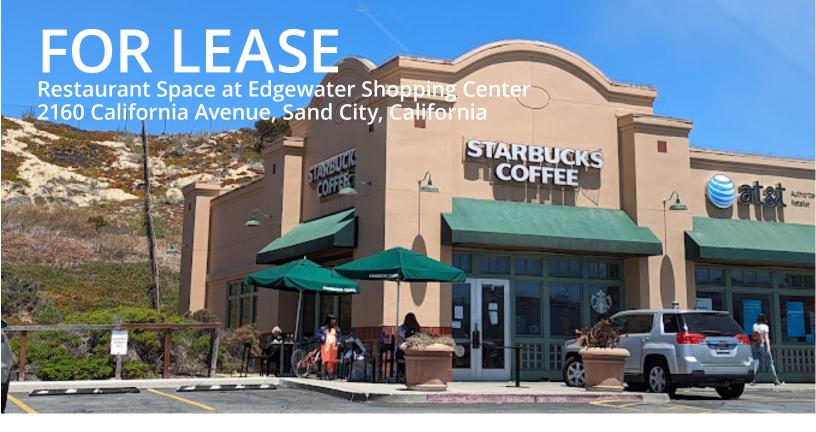

#### **FEATURES**

- 1,202 Sq Ft Available
- Available Now
- Anchored by Target, Ross, Lucky, PetSmart, and Ulta
- \$4.25 / SF + NNN

- Other tenants include Chipotle, HomeGoods, Panera Bread, The Habit
- Monterey County's Most Popular Power Center
- Minutes from Monterey, Carmel, and Pebble Beach
- Retail Hub for the regionneighboring retailers include Costco, Marshalls, and Office Depot
- Visible from HWY 1