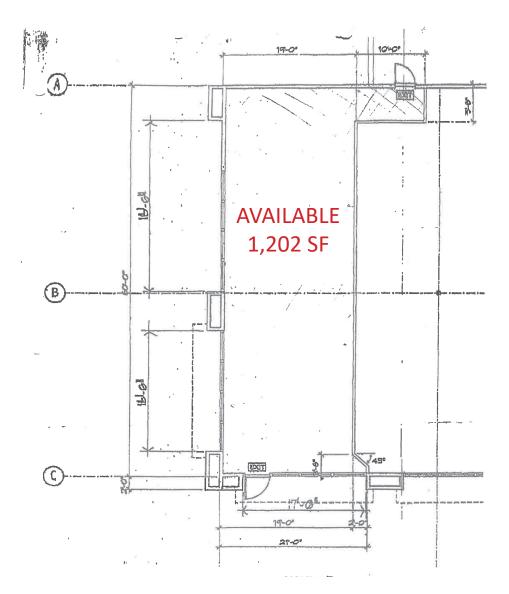

## **FLOOR PLAN**

Restaurant Space at Edgewater Shopping Center 2160 California Avenue, Sand City, California

1543 Lafayette Street, Suite C Santa Clara, CA 95050 Office 408.879.4000 Fax 408.879.4004