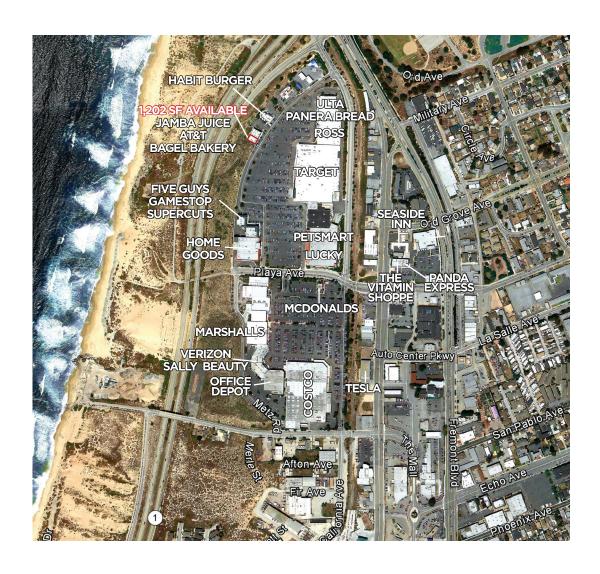

# **AERIAL MAP**

Retail Space at Edgewater Shopping Center 2160 California Avenue, Sand City, California