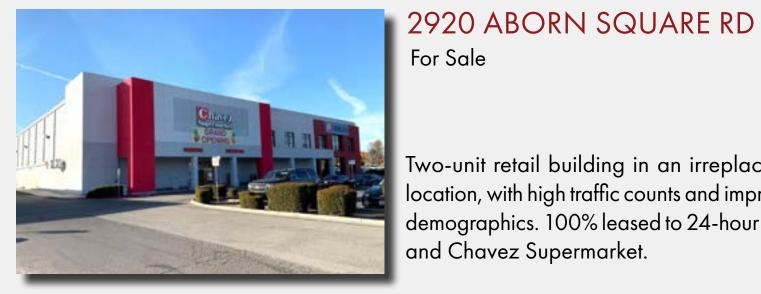

#### Download Brochure

Two-unit retail building in an irreplaceable location, with high traffic counts and impressive demographics. 100% leased to 24-hour fitness and Chavez Supermarket.

| Available:<br>Office Building   | 4,500 SF                                      | Contact:                                                        |
|---------------------------------|-----------------------------------------------|-----------------------------------------------------------------|
| J                               |                                               | Dixie Divine<br>ddivine@primecommercialinc.com<br>408-879-4001  |
| Price:                          | SALE: \$1,895,000<br>LEASE: \$2.50 / SF + NNN | Doug Ferrari<br>dferrari@primecommercialinc.com<br>408-879-4002 |
| Available:<br><sub>Retail</sub> | 4,236 SF                                      | Contact:                                                        |
|                                 |                                               | Doug Ferrari<br>dferrari@primecommercialinc.com<br>408-879-4002 |
| Price:                          | \$2,495,000                                   |                                                                 |
| Available:<br><sub>Retail</sub> | 63,873 SF                                     | Contact:                                                        |
|                                 |                                               | Doug Ferrari<br>dferrari@primecommercialinc.com<br>408-879-4002 |
| Price:                          | \$19,595,000                                  |                                                                 |