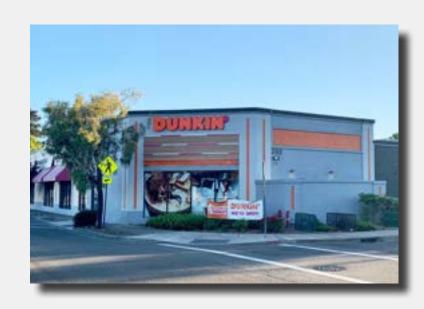

# LOS GATOS

Los Gatos Shopping Center

This recently renovated Specialty Shopping

Center was built with the finest materials and

craftsmanship and offers an ideal opportunity

for a variety of retailers to be located in the

heart of prestigious Los Gatos.

Excellent location on busy Jackson Street.

Abundant on-site parking, co-tenants

include Dunkin Donuts & DaVita.

<u>Download Brochure</u>

Available:

2,536 SF

\$1.50 / SF NNN