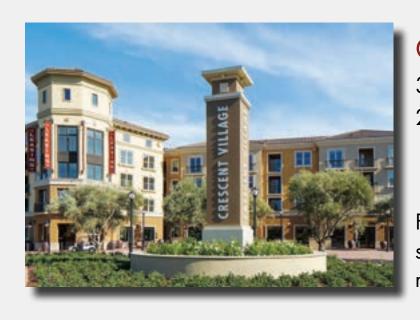

# **SAN JOSE**

**CRESCENT VILLAGE** 

3250-3350 Zanker Road 2nd-Gen Restaurant Space for Lease

Fully equippd second generation restaurant space with type 2 hood, grease trap and refrigerator for lease. Previous pizza space.

PENDING:

Restaurant

Price:

Price:

3,581 SF

\$36.00 / SF + NNN \$13.15

\$48.00 / SF + NNN \$13.15

\$52.00 / SF + NNN \$13.15

Contact:

Dixie Divine

ddivine@primecommercialinc.com

408-879-4001

Doug Ferrari

dferrari@primecommercialinc.com

408-879-4002

Contact: