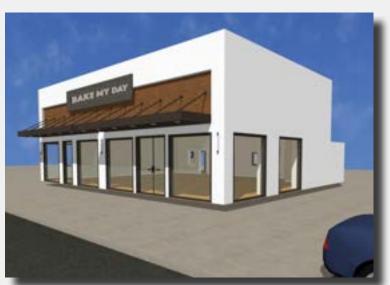

770 W. HAMILTON AVE.

For Lease / Ground Lease / Built to Suite Opportunity

This office space stands at a signalized intersection on a large corner lot, offering abundant parking and a tremendous window line. Potential ground lease opportunity.

**Download Brochure** 

Available: Retail Office

8,854 SF - 1st floor retail

Divisible

Price:

CALL FOR PRICE

Contact:

Dixie Divine