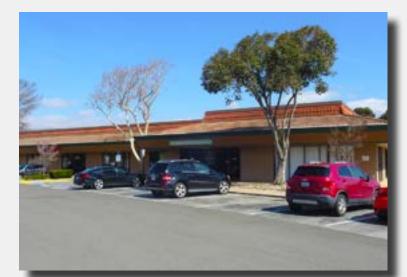

# LOS GATOS

Los Gatos Shopping Center

This recently renovated Specialty Shopping

Center was built with the finest materials and

craftsmanship and offers an ideal opportunity

for a variety of retailers to be located in the

heart of prestigious Los Gatos.

Excellent location on busy Jackson Street.

Abundant on-site parking, co-tenants

include Dunkin Donuts & DaVita.

<u>Download Brochure</u>

Available:

2,536 SF

\$1.50 / SF NNN