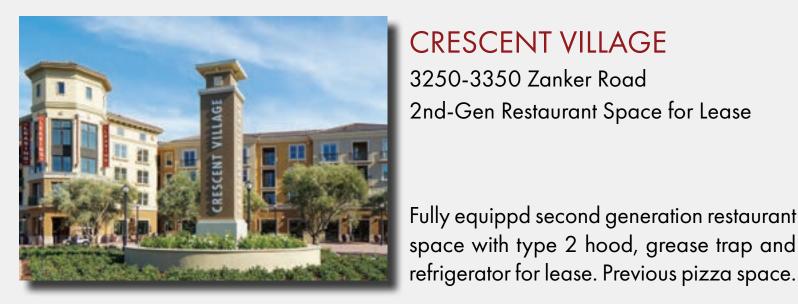

### **SAN JOSE**

**CRESCENT VILLAGE** 

3250-3350 Zanker Road 2nd-Gen Restaurant Space for Lease PENDING:

Restaurant

3,581 SF

Contact:

Dixie Divine

ddivine@primecommercialinc.com

408-879-4001

Doug Ferrari

dferrari@primecommercialinc.com

408-879-4002

Fully equippd second generation restaurant space with type 2 hood, grease trap and

Price:

\$48.00 / SF + NNN \$13.15

**Download Brochure** 