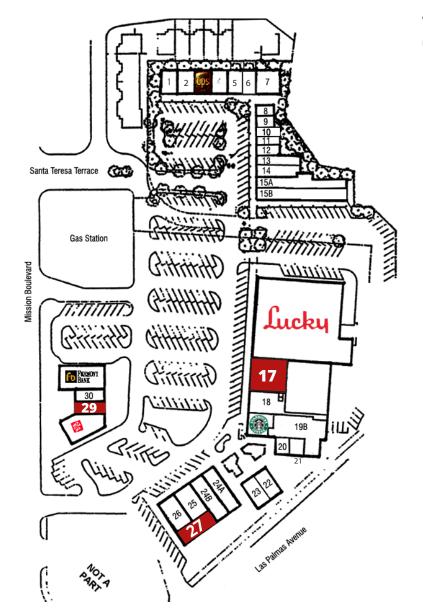

#### SPACES AVAILABLE

• Unit 17: 3,960 SF

• Unit 27: 2,005 SF

• Unit 29: 912 SF w/ Restaurant Improvements

#### **TENANT LIST**

| 1 - 147 | ANT LIST                         |             |
|---------|----------------------------------|-------------|
| UNIT#   | TENANT                           | SQUARE FEET |
| 1       | Currently Unavailable            | 1,904       |
| 2       | Lotus Academy                    | 846         |
| 3       | The UPS Store                    | 846         |
| 4       | Karate                           | 846         |
| 5       | Music School                     | 846         |
| 6       | Real Estate Office               | 846         |
| 7       | Real Estate Office               | 1,571       |
| 8       | Romancing Nails                  | 672         |
| 9       | Best Property Management         | 672         |
| 10      | Rick's Tennis Shop               | 672         |
| 11-12   | Mission San Jose Children's Hous | e 1,344     |
| 13      | Leased                           | 672         |
| 14      | Benjamin Bagels                  | 1,120       |
| 15A     | Rachael's Ballet                 | 1,120       |
| 15B     | Rachael's Ballet                 | 1,200       |
| 16      | Lucky's                          | 25,771      |
| 17      | AVAILABLE                        | 3,690       |
| 18      | Dental Group                     | 1,101       |
| 19A     | Starbuck's                       | 1,727       |
| 19B     | Learning Bee                     | 2,473       |
| 20      | Learning Bee                     | 1,200       |
| 21      | Ice 3 Creamery                   | 1,200       |
| 22      | Papa Poncho's Taqueria           | 1,281       |
| 23      | Prestige Health Spa              | 1,280       |
| 24A     | Liquor Farm                      | 1,360       |
| 24B     | Liquor Farm                      | 2,700       |
| 25      | Moon Bakery                      | 1,225       |
| 26      | Alborz Mediterranean Cuisine     | 1,960       |
| 27      | AVAILABLE                        | 2,005       |
| 28      | Jack In The Box                  | 2,650       |
| 29      | AVAILABLE - RESTAURANT           | 912         |
| 30      | CPA                              | 1,088       |
| 31      | Fremont Bank                     | 3,200       |