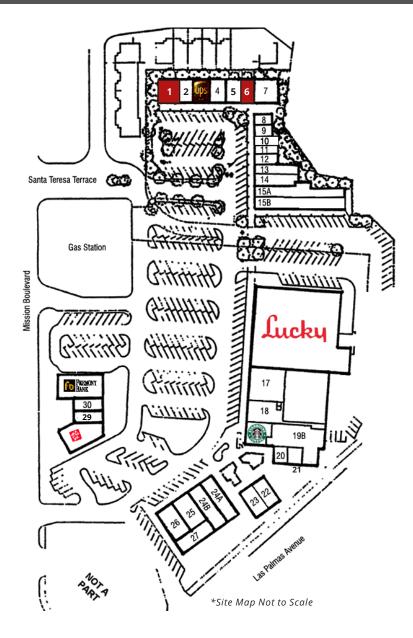

### SPACES AVAILABLE

- Unit 1: 1,904 SF Retail
- Unit 17: 846 SF Retail / Office

#### **TENANT LIST**

| UNIT# | TENANT                           | SQUARE FEET |
|-------|----------------------------------|-------------|
| 1     | AVAILABLE RETAIL                 | 1,904       |
| 2     | Lotus Academy                    | 846         |
| - 3   | The UPS Store                    | 846         |
| 4     | Karate                           | 846         |
| 5     | Music School                     | 846         |
| 6     | AVAILABLE RETAIL/OFFICE          | 846         |
| 7     | Real Estate Office               | 1,571       |
| 8     | Romancing Nails                  | 672         |
| 9     | Best Property Management         | 672         |
| 10    | Rick's Tennis Shop               | 672         |
| 11-12 | Mission San Jose Children's Hous | e 1,344     |
| 13    | Leased                           | 672         |
| 14    | Benjamin Bagels                  | 1,120       |
| 15A   | Rachael's Ballet                 | 1,120       |
| 15B   | Rachael's Ballet                 | 1,200       |
| 16    | Lucky's                          | 25,771      |
| 17    | Florist                          | 3,607       |
| 18    | Dental Group                     | 1,101       |
| 19A   | Starbuck's                       | 1,727       |
| 19B   | Learning Bee                     | 2,473       |
| 20    | Learning Bee                     | 1,200       |
| 21    | Ice 3 Creamery                   | 1,200       |
| 22    | Papa Poncho's Taqueria           | 1,281       |
| 23    | Prestige Health Spa              | 1,280       |
| 24A   | Liquor Farm                      | 1,360       |
| 24B   | Liquor Farm                      | 2,700       |
| 25    | Moon Bakery                      | 1,225       |
| 26    | Alborz Mediterranean Cuisine     | 1,960       |
| 27    | Famous Foods Chinese Restaurar   | nt 2,005    |
| 28    | Jack In The Box                  | 2,650       |
| 29    | Kabul Burfi Ice Cream            | 912         |
| 30    | СРА                              | 1,088       |
| 31    | Fremont Bank                     | 3,200       |