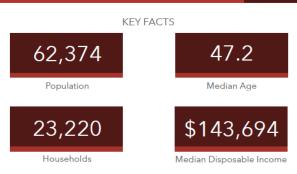

#### **GREAT DEMOGRAPHICS**

1 Mile 3 Miles 5 Miles

Population 11.,869 62,374 216,809 Houshold Income 272,881 260,015 227,757

- 7,160 square foot freestanding building
- 4,655 SF 1st floor / 2,505 SF 2nd floor
- Private offices, conference rooms and kitchen
- Walking distance to Downtown Los Gatos
- Abundant on-site parking with 26 spaces
- \$3.30 / SF per month + NNN

#### DEMOGRAPHIC **PROFILE**

INCOME

1543 Lafayette Street, Suite C Santa Clara, CA 95050 Office 408.879.4000

**EMPLOYMENT** 

DIXIE DIVINE 408.879.4001 ddivine@primecommercialinc.com CA LICENSE NO. 00926251 & 01481181