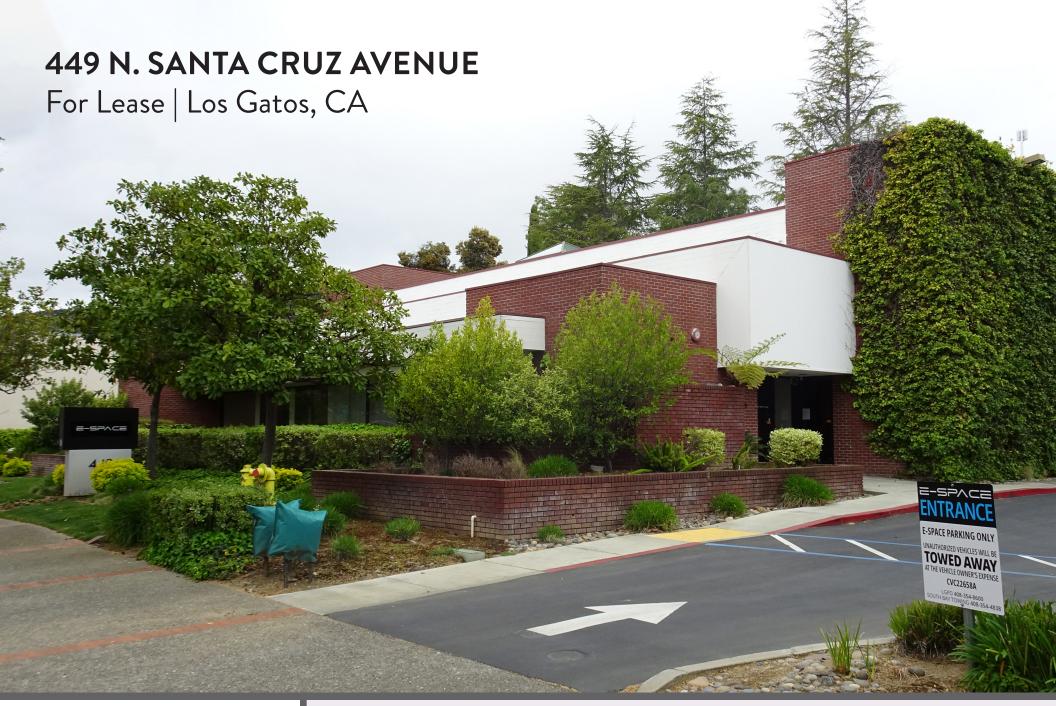

# PROPERTY HIGHLIGHTS

#### **GREAT DEMOGRAPHICS**

1 Mile 3 Miles 5 Miles

Population 11.,869 62,374 216,809 Houshold Income 272,881 260,015 227,757

- 7,160 square foot freestanding building
- 4,655 SF 1st floor / 2,505 SF 2nd floor
- Private offices, conference rooms and kitchen
- Walking distance to Downtown Los Gatos
- Abundant on-site parking with 26 spaces
- \$3.30 / SF per month + NNN