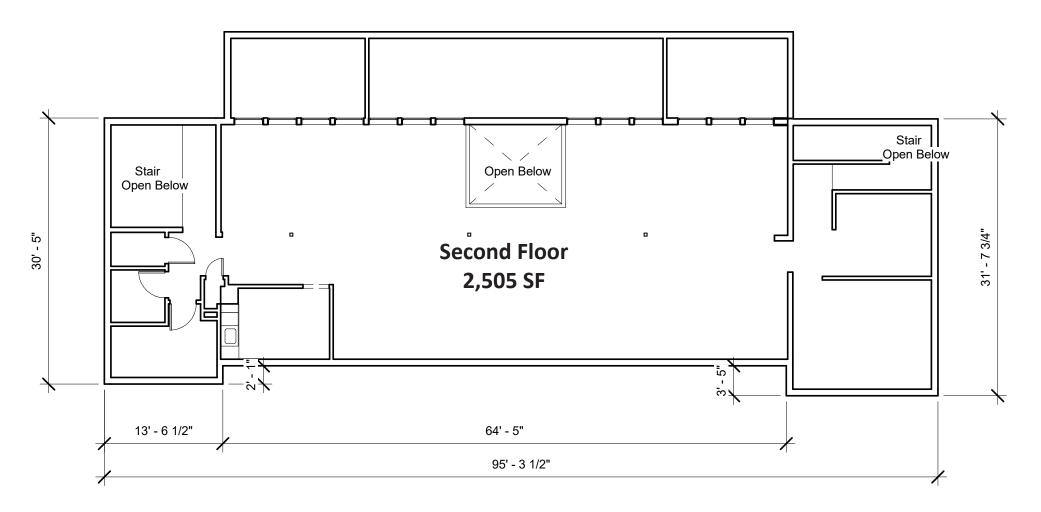

## AVAILABLE SPACE

1543 Lafayette Street, Suite C Santa Clara, CA 95050 Office 408.879.4000 DIXIE DIVINE 408.879.4001 ddivine@primecommercialinc.com CA LICENSE NO. 00926251 & 01481181 DOUG FERRARI 408.718.0184 dferrari@primecommercialinc.com CA LICENSE NO. 01032363

#### **GREAT DEMOGRAPHICS**

1 Mile 3 Miles 5 Miles

Population 11.,869 62,374 216,809 Houshold Income 272,881 260,015 227,757

- 7,160 square foot freestanding building
- 4,655 SF 1st floor / 2,505 SF 2nd floor
- Private offices, conference rooms and kitchen
- Walking distance to Downtown Los Gatos
- Abundant on-site parking with 26 spaces
- \$3.30 / SF per month + NNN