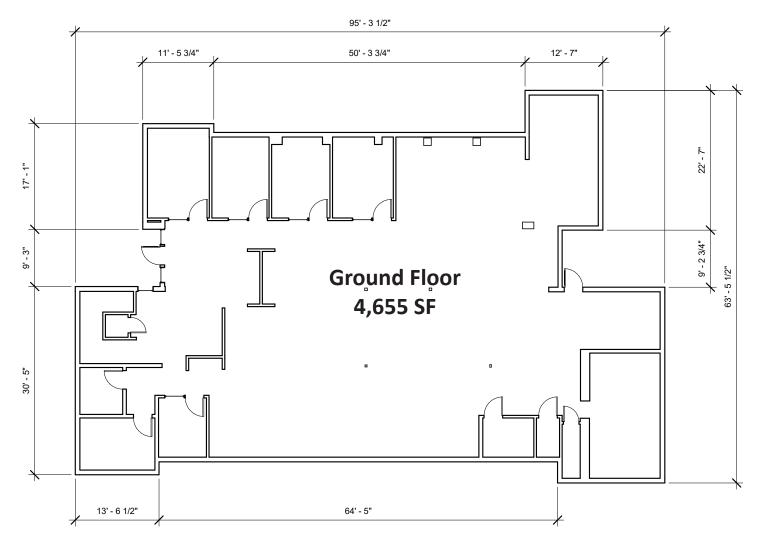

## AVAILABLE SPACE

1543 Lafayette Street, Suite C Santa Clara, CA 95050 Office 408.879.4000 DIXIE DIVINE 408.879.4001 ddivine@primecommercialinc.com CA LICENSE NO. 00926251 & 01481181

#### **GREAT DEMOGRAPHICS**

1 Mile 3 Miles 5 Miles

Population 11.,869 62,374 216,809 Houshold Income 272,881 260,015 227,757

- 7,160 square foot freestanding building
- 4,655 SF 1st floor / 2,505 SF 2nd floor
- Private offices, conference rooms and kitchen
- Walking distance to Downtown Los Gatos
- Abundant on-site parking with 26 spaces
- \$3.30 / SF per month + NNN