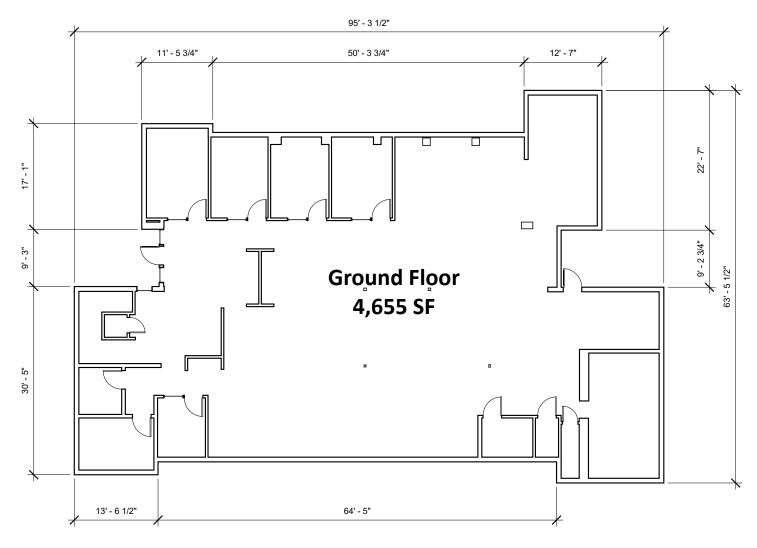

## AVAILABLE SPACE

1543 Lafayette Street, Suite C Santa Clara, CA 95050 Office 408.879.4000 DIXIE DIVINE 408.879.4001 ddivine@primecommercialinc.com CA LICENSE NO. 00926251 & 01481181 DOUG FERRARI 408.718.0184 dferrari@primecommercialinc.com CA LICENSE NO. 01032363