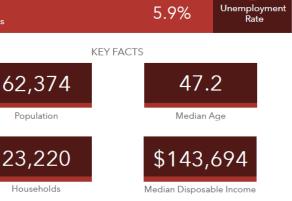

#### **GREAT DEMOGRAPHICS**

1 Mile 3 Miles 5 Miles

Population 11.,869 62,374 216,809 Houshold Income 272,881 260,015 227,757

- 7,160 square foot freestanding building
- Private offices, conference rooms and kitchen
- Walking distance to Downtown Los Gatos
- Abundant on-site parking with 26 spaces
- \$0.99 / SF per Month Lease Special (Year One Only on a minimum term of three years

#### DEMOGRAPHIC **PROFILE**

3.4%

\$200,001 Median Household Income

\$96,808 Per Capita Income

INCOME

\$954,276

Median Net Worth **HOUSEHOLD INCOME (\$)** 

87.0%