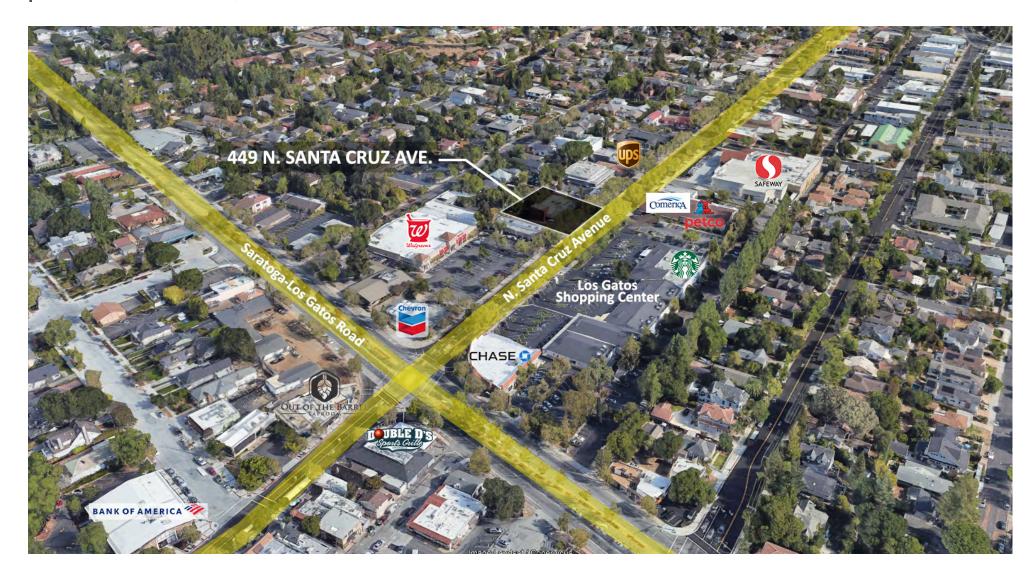

#### **AERIAL MAP**

1543 Lafayette Street, Suite C Santa Clara, CA 95050 Office 408.879.4000 DIXIE DIVINE 408.879.4001 ddivine@primecommercialinc.com CA LICENSE NO. 00926251 & 01481181