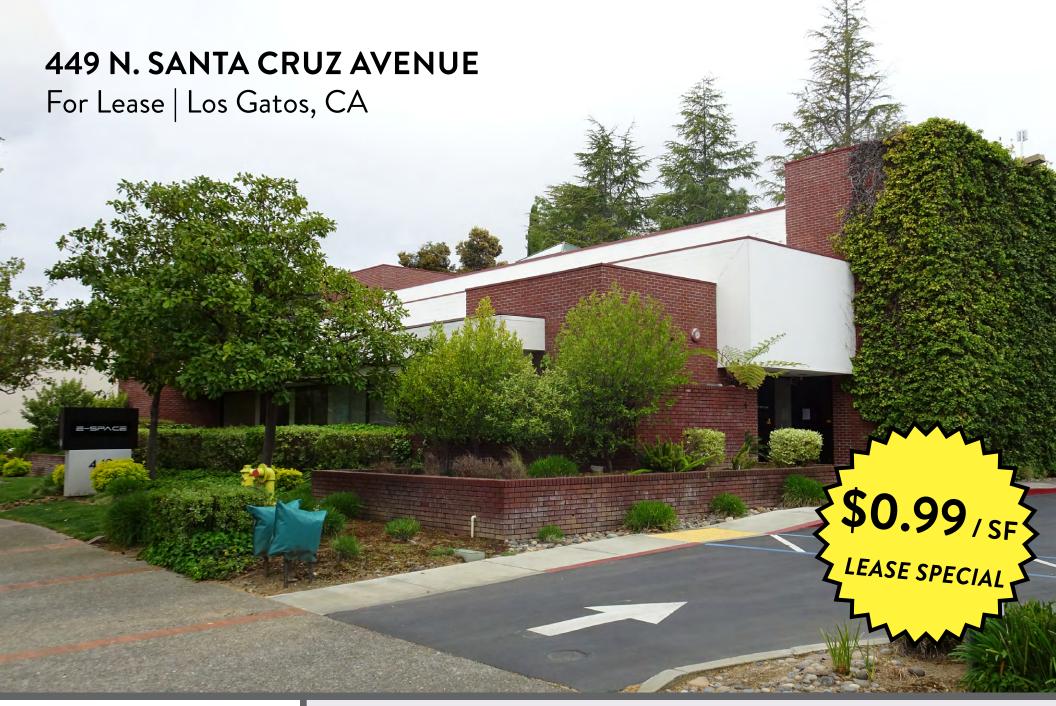

# PROPERTY HIGHLIGHTS

#### HIGH TRAFFIC COUNTS

N. Santa Cruz Blvd. 16,068 ADT

Los Gatos Saratoga Rd. 28,500 ADT

#### **GREAT DEMOGRAPHICS**

1 Mile 3 Miles 5 Miles

Population 11.,869 62,374 216,809 Houshold Income 272,881 260,015 227,757

- 7,160 square foot freestanding building
- Private offices, conference rooms and kitchen
- Walking distance to Downtown Los Gatos
- Abundant on-site parking with 26 spaces
- \$0.99 / SF per Month Lease Special (Year One Only on a minimum term of three years