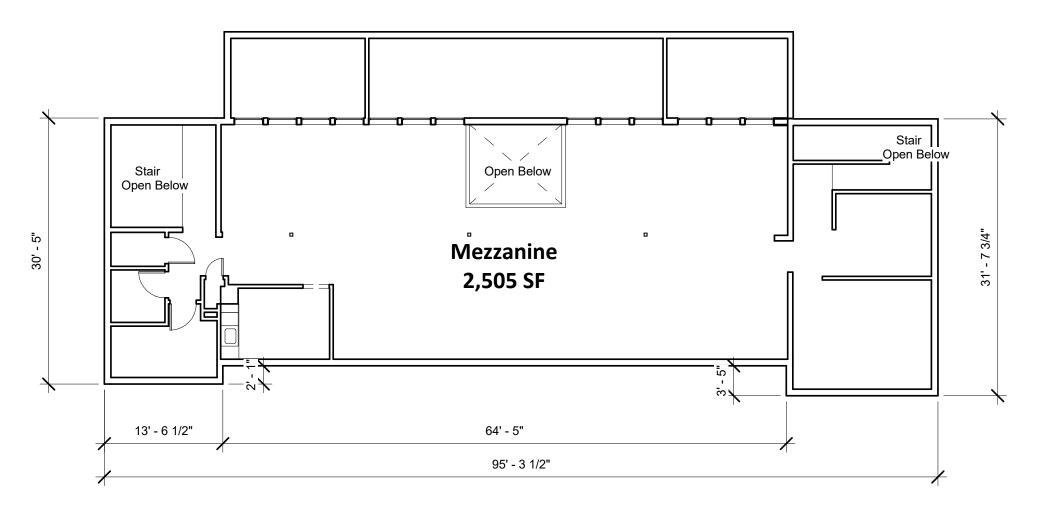

## 2nd Floor Mezzanine

1543 Lafayette Street, Suite C Santa Clara, CA 95050 Office 408.879.4000 DIXIE DIVINE 408.879.4001 ddivine@primecommercialinc.com CA LICENSE NO. 00926251 & 01481181