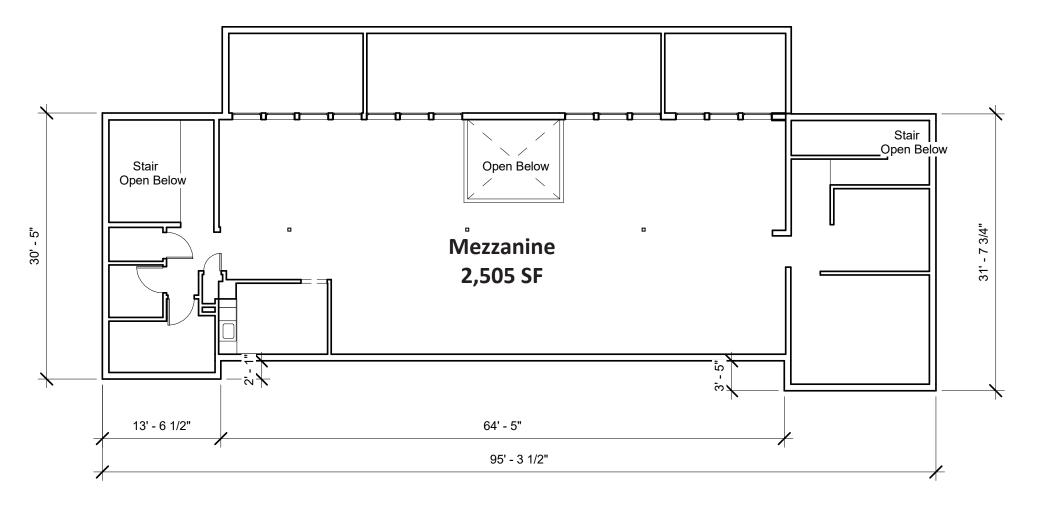

# 2nd Floor Mezzanine

Prime Commercial, Inc. has obtained the information contained herein from sources we deem reliable. However, we have not verified its accuracy and make no guarantee, warranty or representation for example only, and they may represent current or future performance of the property. You and your tax and legal advisors should conduct your own of the property and transaction. The information provided in this brochure are estimates only, not representations, and are not intended to be relied upon for any purpose. All demographic information contained in this brochure is obtained from esri.

- 4,655 square foot freestanding building
- 2,505 SF mezzanine bonus space
- Private offices, conference rooms and kitchen
- Walking distance to Downtown Los Gatos
- Abundant on-site parking with 26 spaces
- \$16,000 per month (\$3.44 / sf) + Nets