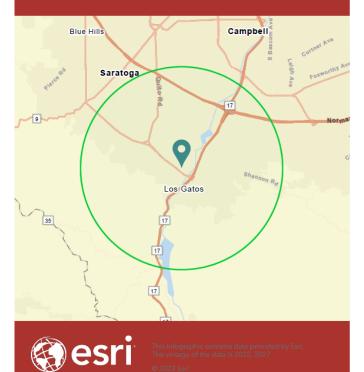

### **DEMOGRAPHIC PROFILE**

449 N Santa Cruz Ave, Los Gatos, California, 95030

#### Ring of 3 miles

3% 72% 9% 17% No High School **High School** Some College Bachelor's/Grad Diploma Graduate /Prof Degree **EMPLOYMENT** \*\*\*\*\* 87.0% White Collar Ġ 3.4% 7.0% Blue Collar Ň 5.9% Unemployment Rate Services **KEY FACTS** 62,374 47.2 Population Median Age 23,220 \$143,694 Households Median Disposable Income