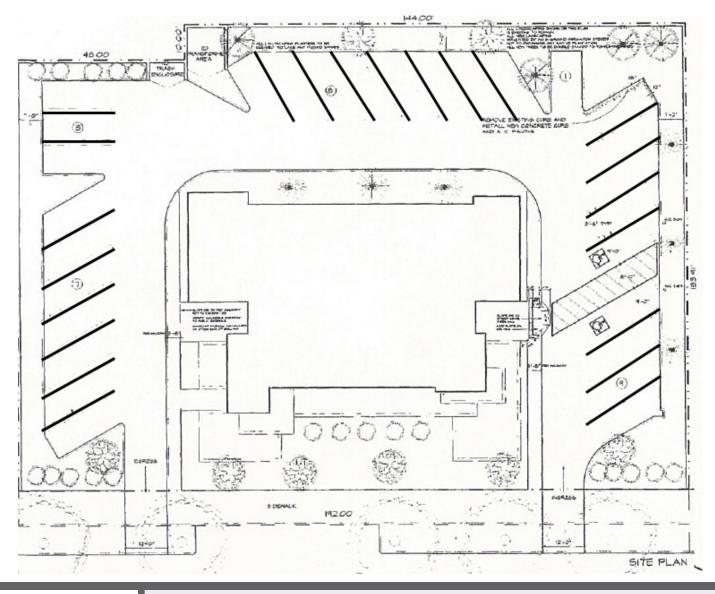

# SITE PLAN

PRIME COMMERCIAL

1543 Lafayette Street, Suite C Santa Clara, CA 95050 Office 408.879.4000 DIXIE DIVINE 408.879.4001 ddivine@primecommercialinc.com CA LICENSE NO. 00926251 & 01481181 DOUG FERRARI 408.718.0184 dferrari@primecommercialinc.com CA LICENSE NO. 01032363

- 4,655 square foot freestanding building
- 2,505 SF mezzanine bonus space
- Private offices, conference rooms and kitchen
- Walking distance to Downtown Los Gatos
- Abundant on-site parking with 26 spaces
- \$16,000 per month (\$3.44 / sf) + Nets