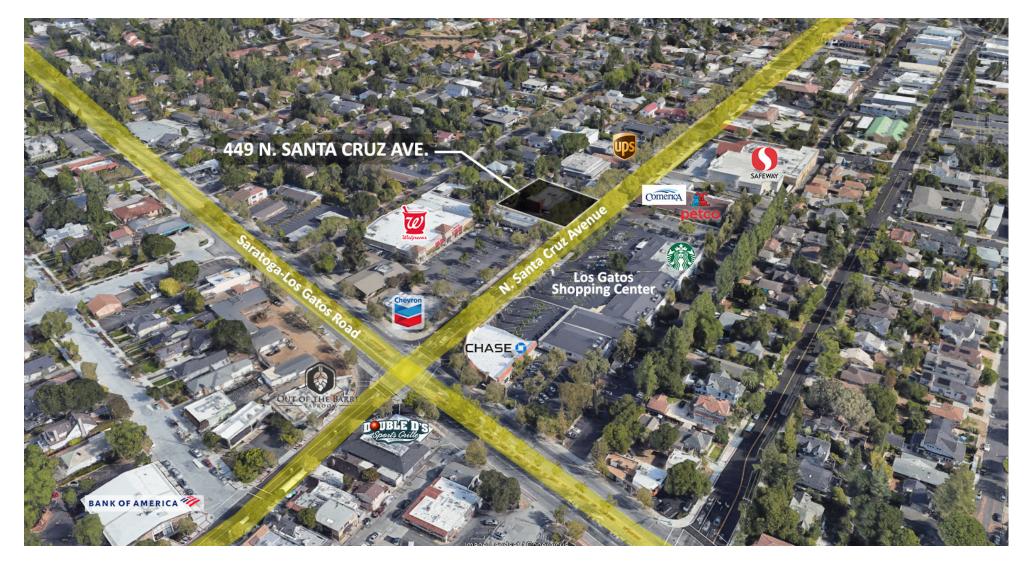

## **AERIAL MAP**

www.primecommercialinc.com

1543 Lafayette Street, Suite C Santa Clara, CA 95050 Office 408.879.4000 DIXIE DIVINE 408.879.4001 ddivine@primecommercialinc.com CA LICENSE NO. 00926251 & 01481181 DOUG FERRARI 408.718.0184 dferrari@primecommercialinc.com CA LICENSE NO. 01032363