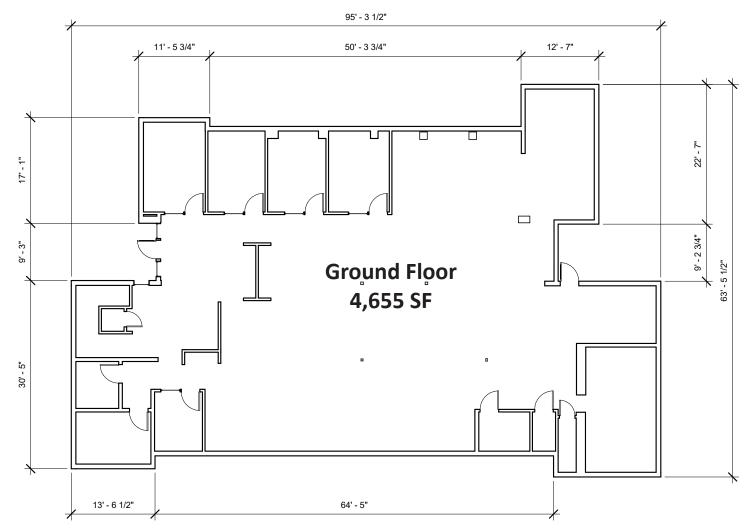

# AVAILABLE SPACE

1543 Lafayette Street, Suite C Santa Clara, CA 95050 Office 408.879.4000 DIXIE DIVINE 408.879.4001 ddivine@primecommercialinc.com CA LICENSE NO. 00926251 & 01481181 DOUG FERRARI 408.718.0184 dferrari@primecommercialinc.com CA LICENSE NO. 01032363

- 4,655 square foot freestanding building
- 2,505 SF mezzanine bonus space
- Private offices, conference rooms and kitchen
- Walking distance to Downtown Los Gatos
- Abundant on-site parking with 26 spaces
- \$16,000 per month (\$3.44 / sf) + Nets