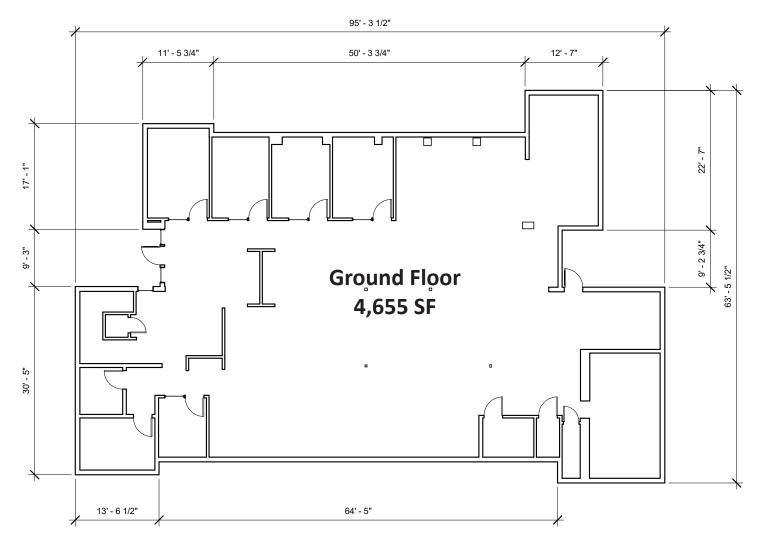

## AVAILABLE SPACE

1543 Lafayette Street, Suite C Santa Clara, CA 95050 Office 408.879.4000 DIXIE DIVINE 408.879.4001 ddivine@primecommercialinc.com CA LICENSE NO. 00926251 & 01481181

#### **GREAT DEMOGRAPHICS**

1 Mile 3 Miles 5 Miles

Population 11.,869 62,374 216,809 Houshold Income 272,881 260,015 227,757

- 7,160 square foot freestanding building
- 4,655 SF 1st floor / 2,505 SF 2nd floor
- Private offices, conference rooms and kitchen
- Walking distance to Downtown Los Gatos
- Abundant on-site parking with 26 spaces
- \$50.00 / SF per year + NNN