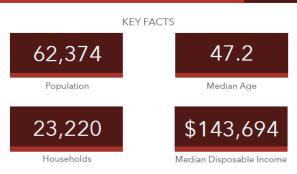

#### **GREAT DEMOGRAPHICS**

1 Mile 3 Miles 5 Miles

Population 11.,869 62,374 216,809 Houshold Income 272,881 260,015 227,757

- 7,160 square foot freestanding building
- 4,655 SF 1st floor / 2,505 SF 2nd floor
- Private offices, conference rooms and kitchen
- Walking distance to Downtown Los Gatos
- Abundant on-site parking with 26 spaces
- \$50.00 / SF per year + NNN

#### DEMOGRAPHIC **PROFILE**

INCOME

1543 Lafayette Street, Suite C Santa Clara, CA 95050 Office 408.879.4000

**EMPLOYMENT** 

DIXIE DIVINE 408.879.4001 ddivine@primecommercialinc.com CA LICENSE NO. 00926251 & 01481181