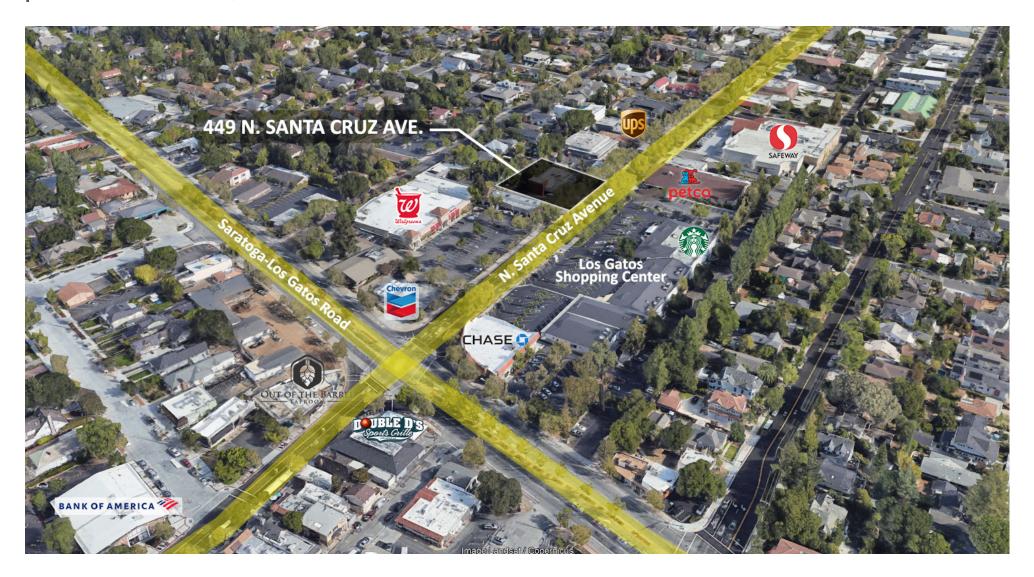

#### **AERIAL MAP**

1543 Lafayette Street, Suite C Santa Clara, CA 95050 Office 408.879.4000 DIXIE DIVINE 408.879.4001 ddivine@primecommercialinc.com CA LICENSE NO. 00926251 & 01481181 DOUG FERRARI 408.718.0184 dferrari@primecommercialinc.com CA LICENSE NO. 01032363