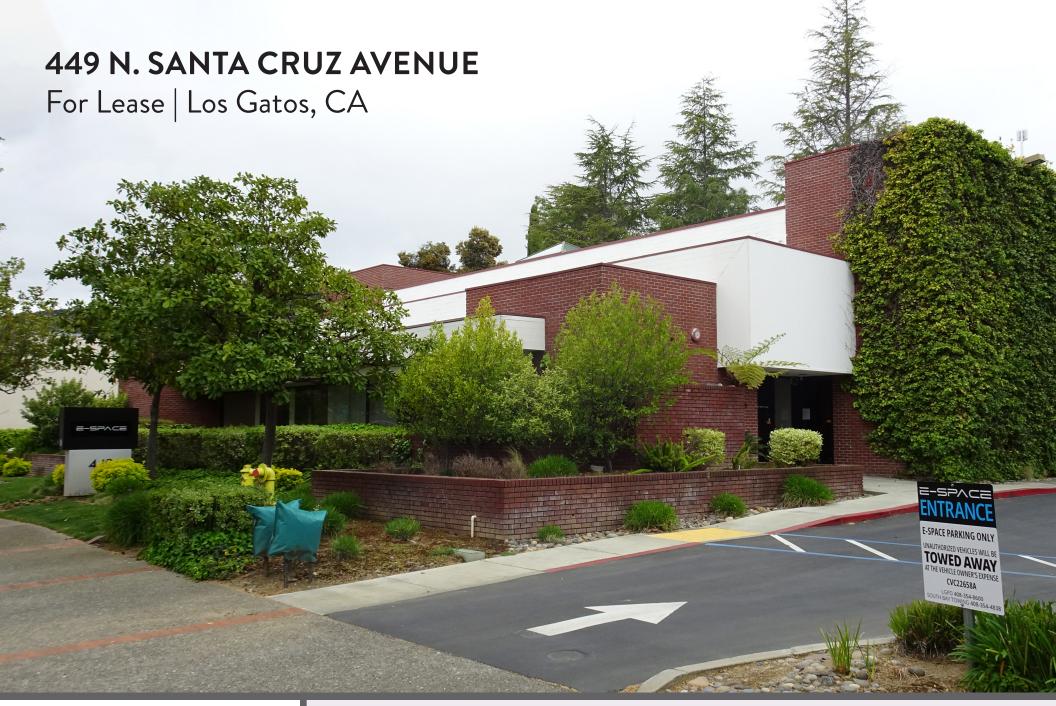

# PROPERTY HIGHLIGHTS

#### **GREAT DEMOGRAPHICS**

1 Mile 3 Miles 5 Miles

Population 11.,869 62,374 216,809 Houshold Income 272,881 260,015 227,757

- 7,160 square foot freestanding building
- 4,655 SF 1st floor / 2,505 SF 2nd floor
- Private offices, conference rooms and kitchen
- Walking distance to Downtown Los Gatos
- Abundant on-site parking with 26 spaces
- \$50.00 / SF per year + NNN