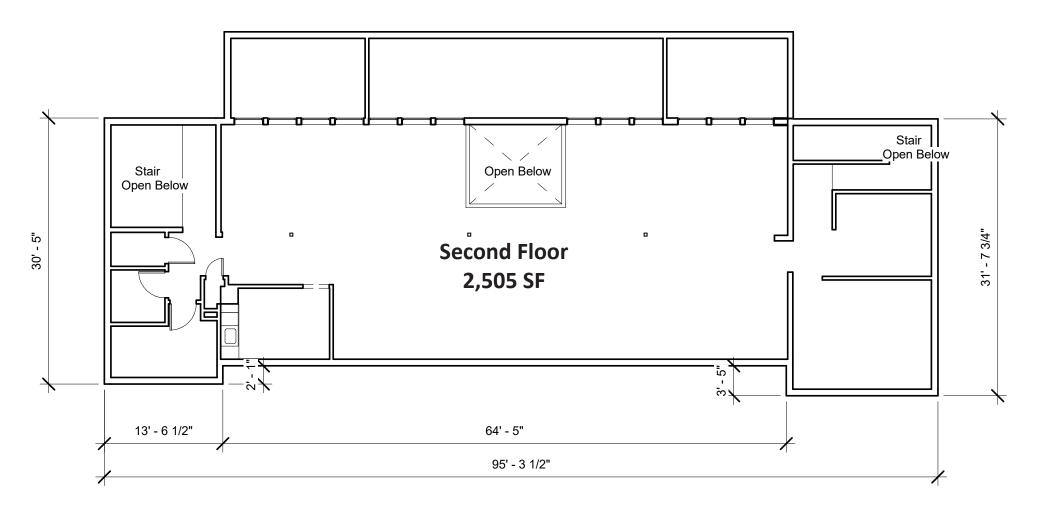

## AVAILABLE SPACE

1543 Lafayette Street, Suite C Santa Clara, CA 95050 Office 408.879.4000 DIXIE DIVINE 408.879.4001 ddivine@primecommercialinc.com CA LICENSE NO. 00926251 & 01481181 DOUG FERRARI 408.718.0184 dferrari@primecommercialinc.com CA LICENSE NO. 01032363

#### **GREAT DEMOGRAPHICS**

1 Mile 3 Miles 5 Miles

Population 11.,869 62,374 216,809 Houshold Income 272,881 260,015 227,757

- 7,160 square foot freestanding building
- 4,655 SF 1st floor / 2,505 SF 2nd floor
- Private offices, conference rooms and kitchen
- Walking distance to Downtown Los Gatos
- Abundant on-site parking with 26 spaces
- \$50.00 / SF per year + NNN