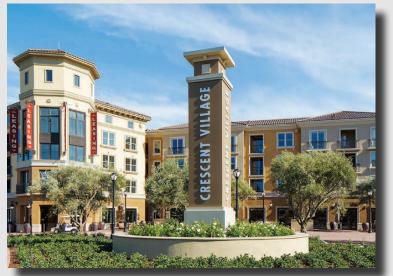

#### SAN JOSE (CONT.)

**CRESCENT VILLAGE** 

3250-3350 Zanker Road 2nd-Gen Restaurant Space for Lease

Fully equippd second generation restaurant space with type 2 hood, grease trap and refrigerator for lease. Previous pizza space.

SPACE

Price:

PENDING: 3,581 SF

Dixie Divine

Contact:

ddivine@primecommercialinc.com

408-879-4001

Doug Ferrari