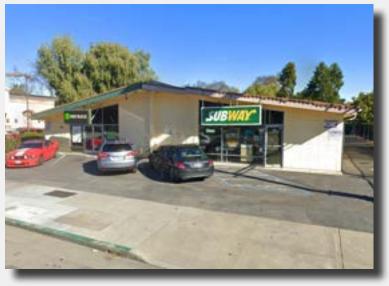

### **SAN JOSE**

CRESCENT VILLAGE

3250-3350 Zanker Road 2nd-Gen Restaurant Space for Lease

Fully equippd second generation restaurant space with type 2 hood, grease trap and refrigerator for lease. Previous pizza space.