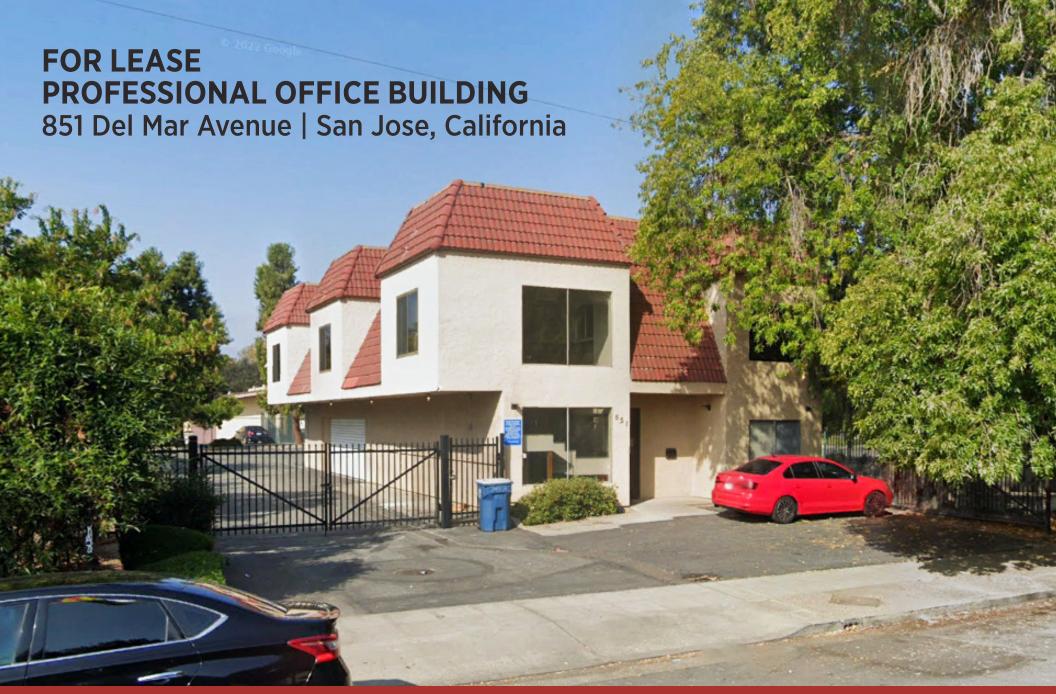

### PROPERTY HIGHLIGHTS

- \$2.50 / SF + NNN
- 4,500 Square Feet
- Convenient Location near Valley Medical
   Center /San Jose City College / U.S HWY 280
- Nice quality office improvements
- Well maintained building & parking lot
- Good traffic counts and high demographics
- Secure parking lot with 12 spaces