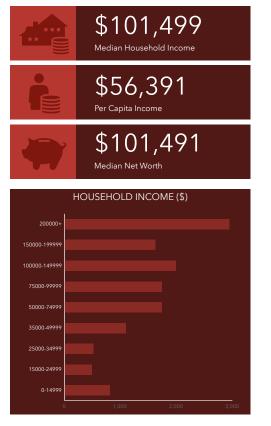

## **DEMOGRAPHIC SUMMARY**

|                         | 1 Mile    | 3 Miles   | 5 Miles   |
|-------------------------|-----------|-----------|-----------|
| Population              | 34,197    | 262,528   | 569,487   |
| Annual Household Income | \$146,120 | \$173,373 | \$175,768 |