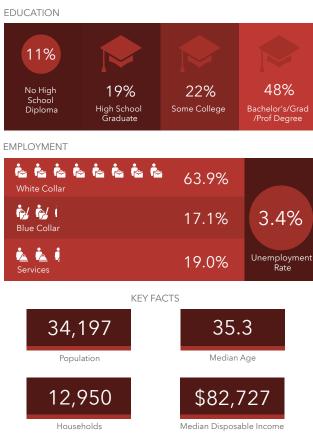

## **DEMOGRAPHIC SUMMARY**

|                         | 1 Mile    | 3 Miles   | 5 Miles   |
|-------------------------|-----------|-----------|-----------|
| Population              | 34,197    | 262,528   | 569,487   |
| Annual Household Income | \$146,120 | \$173,373 | \$175,768 |