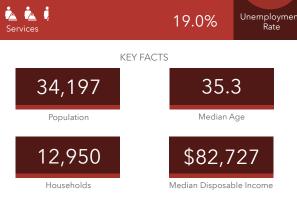

### **DEMOGRAPHIC SUMMARY**

|                         | 1 Mile    | 3 Miles   | 5 Miles   |
|-------------------------|-----------|-----------|-----------|
| Population              | 34,197    | 262,528   | 569,487   |
| Annual Household Income | \$146,120 | \$173,373 | \$175,768 |