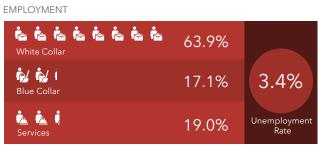

### **DEMOGRAPHIC SUMMARY**

|                         | 1 Mile    | 3 Miles   | 5 Miles   |
|-------------------------|-----------|-----------|-----------|
| Population              | 34,197    | 262,528   | 569,487   |
| Annual Household Income | \$146,120 | \$173,373 | \$175,768 |