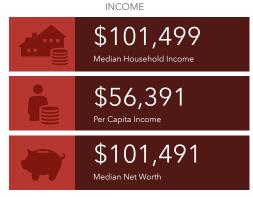

### **DEMOGRAPHIC SUMMARY**

|                         | 1 Mile    | 3 Miles   | 5 Miles   |
|-------------------------|-----------|-----------|-----------|
| Population              | 34,197    | 262,528   | 569,487   |
| Annual Household Income | \$146,120 | \$173,373 | \$175,768 |