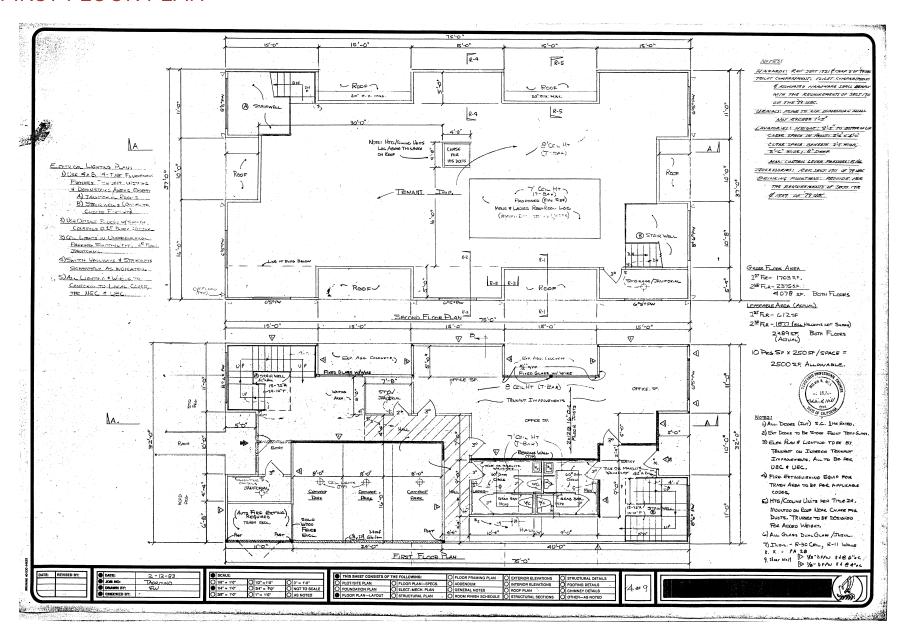

ine@primecommercialinc.com

### PROPERTY HIGHLIGHTS

- \$1.45 / SF + Net
- 4,500 Square Feet
- Convenient Location near Valley Medical Center / San Jose City College / U.S HWY 280
- Nice quality office improvements
- Well maintained building & parking lot
- On-site parking for 10 vehicles
- Good traffic counts and high demographics
- Secure parking lot with 12 spaces

### **DEMOGRAPHIC SUMMARY**

|                         | 1 Mile    | 3 Miles   | 5 Miles   |
|-------------------------|-----------|-----------|-----------|
| Population              | 34,197    | 262,528   | 569,487   |
| Annual Household Income | \$146,120 | \$173,373 | \$175,768 |

#### **Traffic Counts**

Del Mar Avenue: 13,680 ADT Fruitdale Avenue: 16,080 ADT













# PROPERTY PHOTOS









### FIRST FLOOR PLAN



## LANDSCAPE FLOOR PLAN



# **AERIAL MAP**



FOR LEASE 851 DEL MAR AVENUE SAN JOSE, CALIFORNIA

#### DOUG FERRARI

CA BRE 01032363 408.879.4002 dferrari@primecommercialinc.com

#### **DIXIE DIVINE**

CA BRE 00926251 & 01481181 408.879.4001 ddivine@primecommercialinc.com