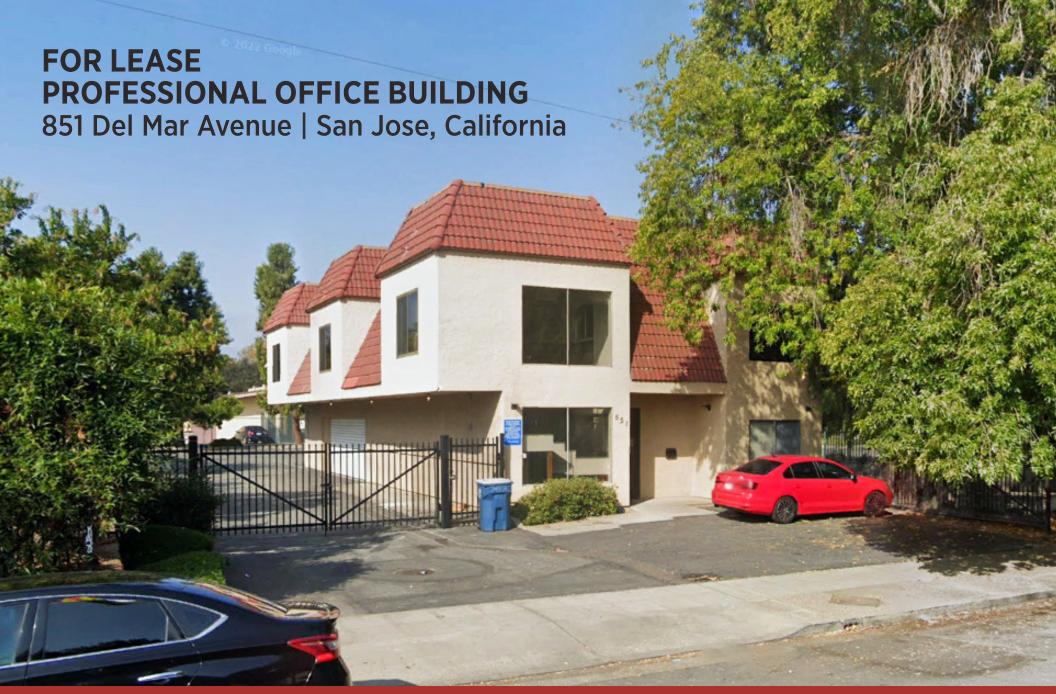

### PROPERTY HIGHLIGHTS

- \$1.45 / SF + Net
- 4,500 Square Feet
- Convenient Location near Valley Medical Center / San Jose City College / U.S HWY 280
- Nice quality office improvements
- Well maintained building & parking lot
- On-site parking for 10 vehicles
- Good traffic counts and high demographics
- Secure parking lot with 12 spaces