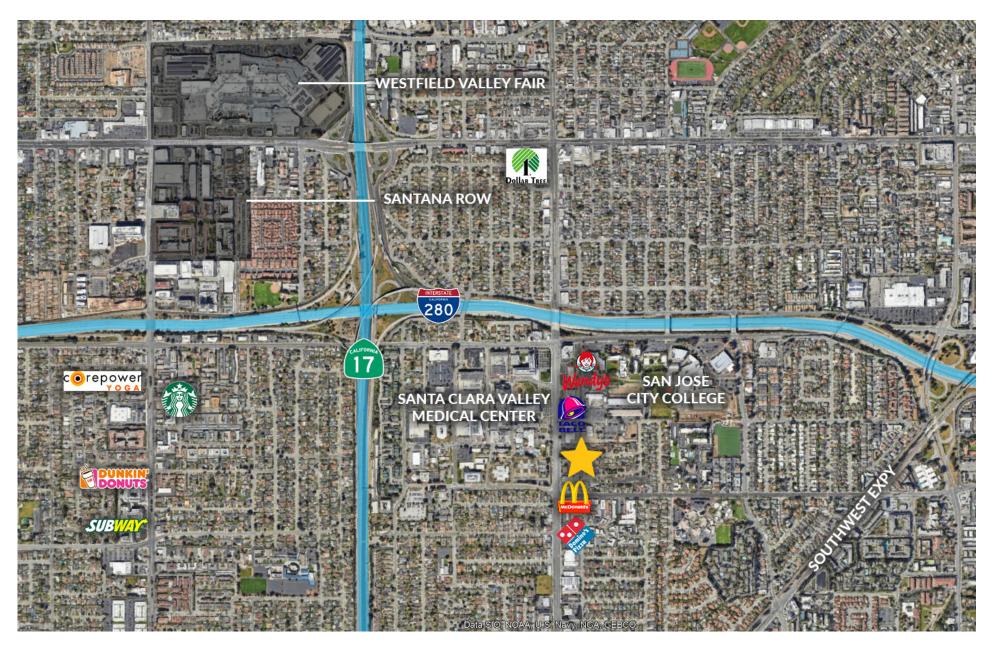

GHTS

- \$1.45 / SF + Net
- 4,500 Square Feet
- Convenient Location near Valley Medical Center / San Jose City College / U.S HWY 280
- Nice quality office improvements
- Well maintained building & parking lot
- On-site parking for 10 vehicles
- Good traffic counts and high demographics
- Secure parking lot with 12 spaces

### **DEMOGRAPHIC SUMMARY**

|                         | 1 Mile    | 3 Miles   | 5 Miles   |
|-------------------------|-----------|-----------|-----------|
| Population              | 34,197    | 262,528   | 569,487   |
| Annual Household Income | \$146,120 | \$173,373 | \$175,768 |

#### **Traffic Counts**

Del Mar Avenue: 13,680 ADT Fruitdale Avenue: 16,080 ADT













# PROPERTY PHOTOS









### FIRST FLOOR PLAN



## LANDSCAPE FLOOR PLAN



# **AERIAL MAP**



FOR LEASE 851 DEL MAR AVENUE SAN JOSE, CALIFORNIA

#### DOUG FERRARI

CA BRE 01032363 408.879.4002 dferrari@primecommercialinc.com

#### **DIXIE DIVINE**

CA BRE 00926251 & 01481181 408.879.4001 ddivine@primecommercialinc.com