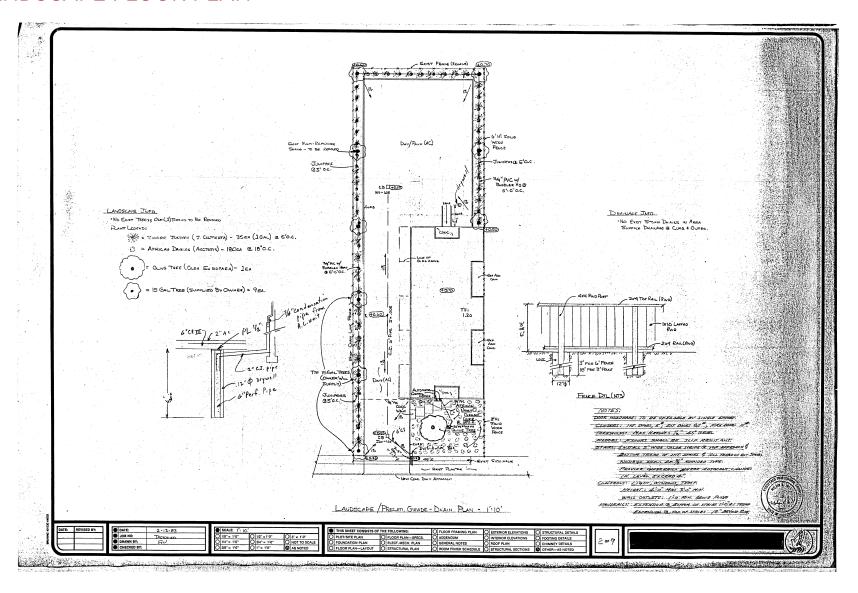

### PROPERTY HIGHLIGHTS

- \$1.45 / SF + Net
- 4,500 Square Feet
- Convenient Location near Valley Medical Center / San Jose City College / U.S HWY 280
- Nice quality office improvements
- Well maintained building & parking lot
- On-site parking for 10 vehicles
- Good traffic counts and high demographics
- Secure parking lot with 12 spaces

### **DEMOGRAPHIC SUMMARY**

|                         | 1 Mile    | 3 Miles   | 5 Miles   |
|-------------------------|-----------|-----------|-----------|
| Population              | 34,197    | 262,528   | 569,487   |
| Annual Household Income | \$146,120 | \$173,373 | \$175,768 |

#### **Traffic Counts**

Del Mar Avenue: 13,680 ADT Fruitdale Avenue: 16,080 ADT













# PROPERTY PHOTOS









### FIRST FLOOR PLAN



## LANDSCAPE FLOOR PLAN



# **AERIAL MAP**



FOR LEASE 851 DEL MAR AVENUE SAN JOSE, CALIFORNIA

#### DOUG FERRARI

CA BRE 01032363 408.879.4002 dferrari@primecommercialinc.com

#### **DIXIE DIVINE**

CA BRE 00926251 & 01481181 408.879.4001 ddivine@primecommercialinc.com